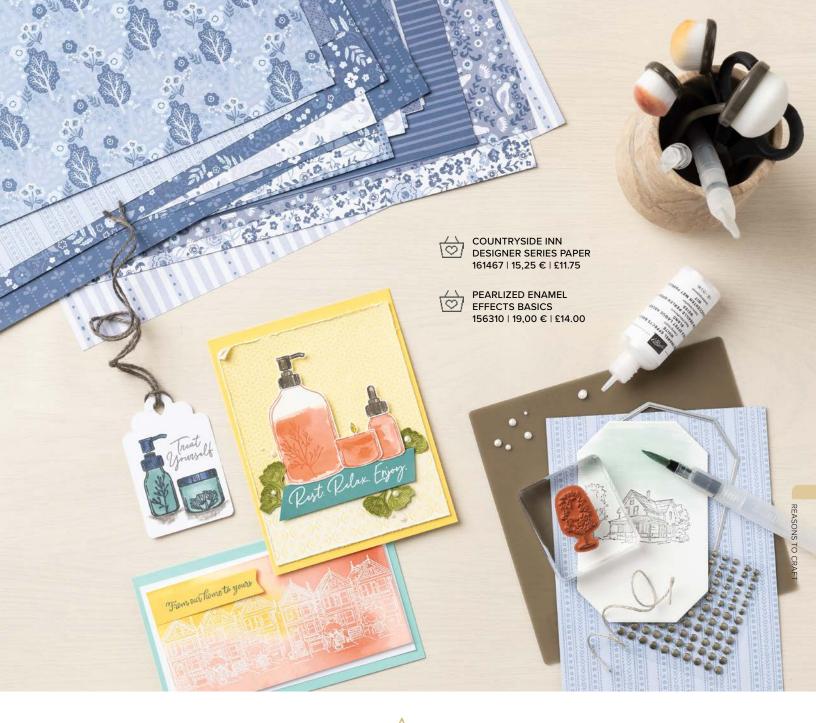

REST RELAX ENJOY • 163752 | 22,00 € | £17.00 -

12 photopolymer stamps

TEXTURED METALLIC 12" X 12" (30.5 X 30.5 CM) SPECIALTY PAPER • 163772 | 10,50 € | £8.00 3 sheets.

SILVER 12" X 12" (30.5 X 30.5 CM)

FOIL SHEETS • 163387 | 6,25 € | £4.75