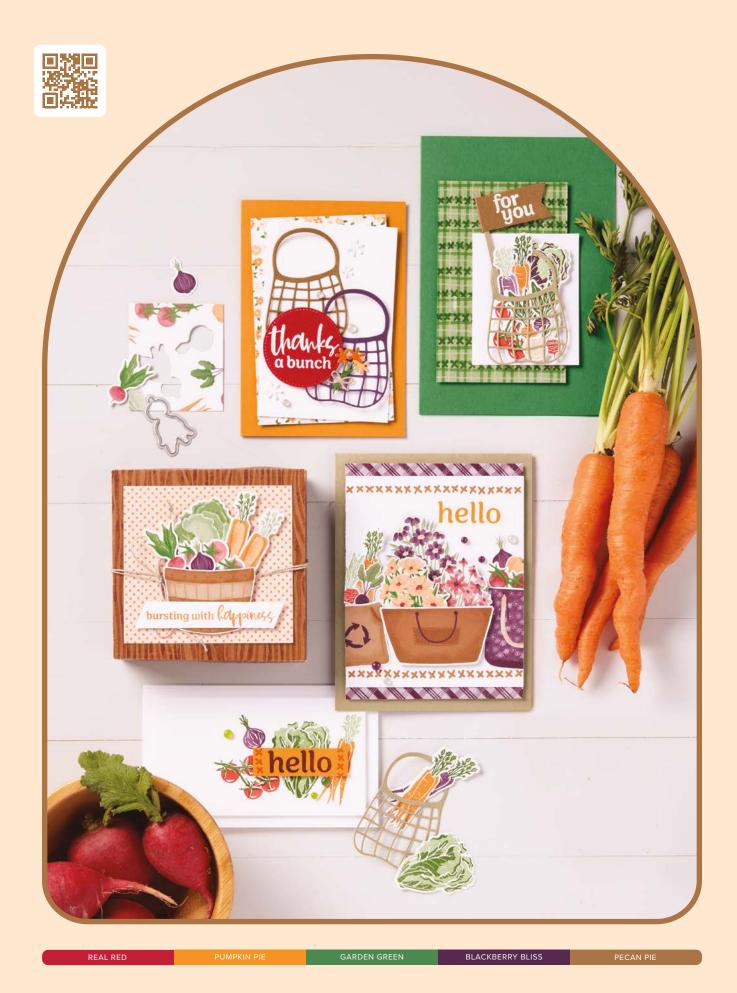

#### to market

SUITE COLLECTION • 163433 | 69,00 € | £53.25 • EN FR DE

10% @MONCHESTAVIEWS 1-2. MARKET GOODNESS BUNDLE • 163429 | 49,00 € | £38.00 44,00 € | £34.00 • Stamp Set + Dies • IN IN OI 3. TRANSPARENT ADHESIVE-BACKED DOTS • 163432 | 9,75 € | £7.50 • 160 pieces. 4. TO MARKET 12" X 12" (30.5 X 30.5 CM) DESIGNER SERIES PAPER • 163421 | 15,25 € | £11.75 • 12 sheets.

► To order bundle items individually 1. MARKET GOODNESS STAMP SET • 163423 | 23,00 € | £18.00 • 15 photopolymer stamps • IN IN OR ARKET GOODNESS DIES • 163428 | 26,00 € | £20.00 • 10 dies. Largest die: 1-3/4" x 2-1/2" (4.4 x 6.4 cm).