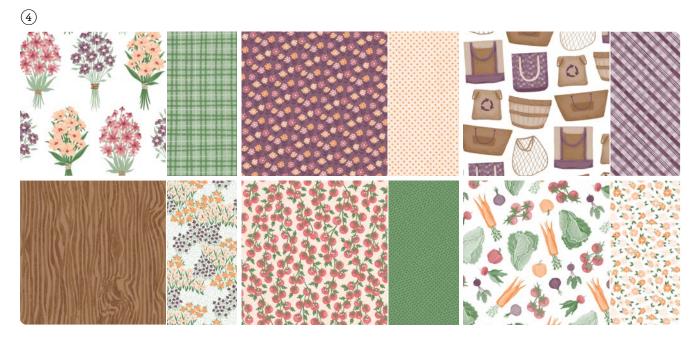

#### to market

SUITE COLLECTION • 163433 | 69,00 € | £53.25 • EN FR DE

10% @MONCHESTAVIEWS 1-2. MARKET GOODNESS BUNDLE • 163429 | 49,00 € | £38.00 44,00 € | £34.00 • Stamp Set + Dies • IN IN OI 3. TRANSPARENT ADHESIVE-BACKED DOTS • 163432 | 9,75 € | £7.50 • 160 pieces. 4. TO MARKET 12" X 12" (30.5 X 30.5 CM) DESIGNER SERIES PAPER • 163421 | 15,25 € | £11.75 • 12 sheets.