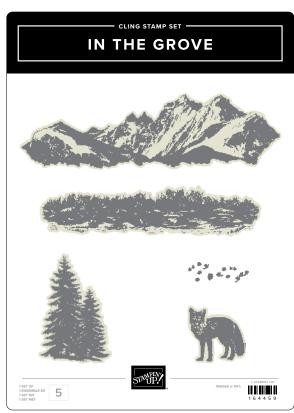

SPOTLIGHT ON NATURE DIES • 163580 | 43,00 € | £33.00 12 dies. Largest die: 3-7/8" (9.8 cm).

IN THE GROVE DIES • 163511 | 38,00 € | £29.00 9 dies. Largest die: 4-5/8" x 3-1/4" (11.7 x 8.3 cm).