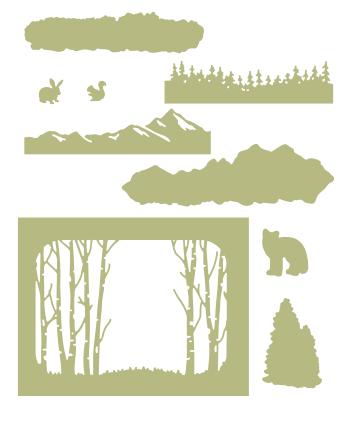

SPOTLIGHT ON NATURE DIES • 163580 | 43,00 € | £33.00 12 dies. Largest die: 3-7/8" (9.8 cm).

IN THE GROVE DIES • 163511 | 38,00 € | £29.00 9 dies. Largest die: 4-5/8" x 3-1/4" (11.7 x 8.3 cm).