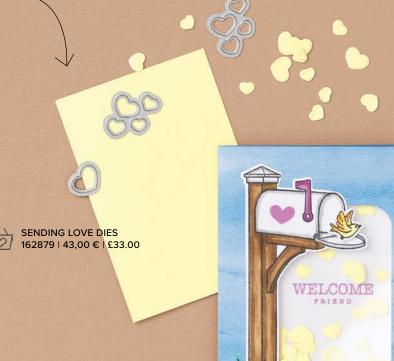

RUSTIC CRATE STAMP SET • 162265 | 25,00  $\in$  | £19.00 RUSTIC CRATE DIES • 162267 | 42,00  $\in$  | £32.00

SENDING LOVE STAMP SET • 162873 | 31,00 € | £24.00 • IN TR SENDING LOVE DIES • 162879 | 43,00 € | £33.00