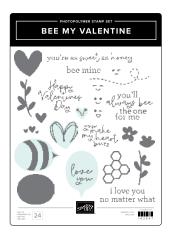

BEE MY VALENTINE STAMP SET • ■N FR OI 162547 | 26,00 € | £20.00

SENDING LOVE STAMP SET • ■N FR 162873 | 31,00 € | £24.00

SPARKLING SNOWFLAKES STAMP SET • ■N FR 01 162158 | 25,00 € | £19.00

FLOWER CART STAMP SET • ■ ■ ■ 162776 | 30,00 € | £23.00