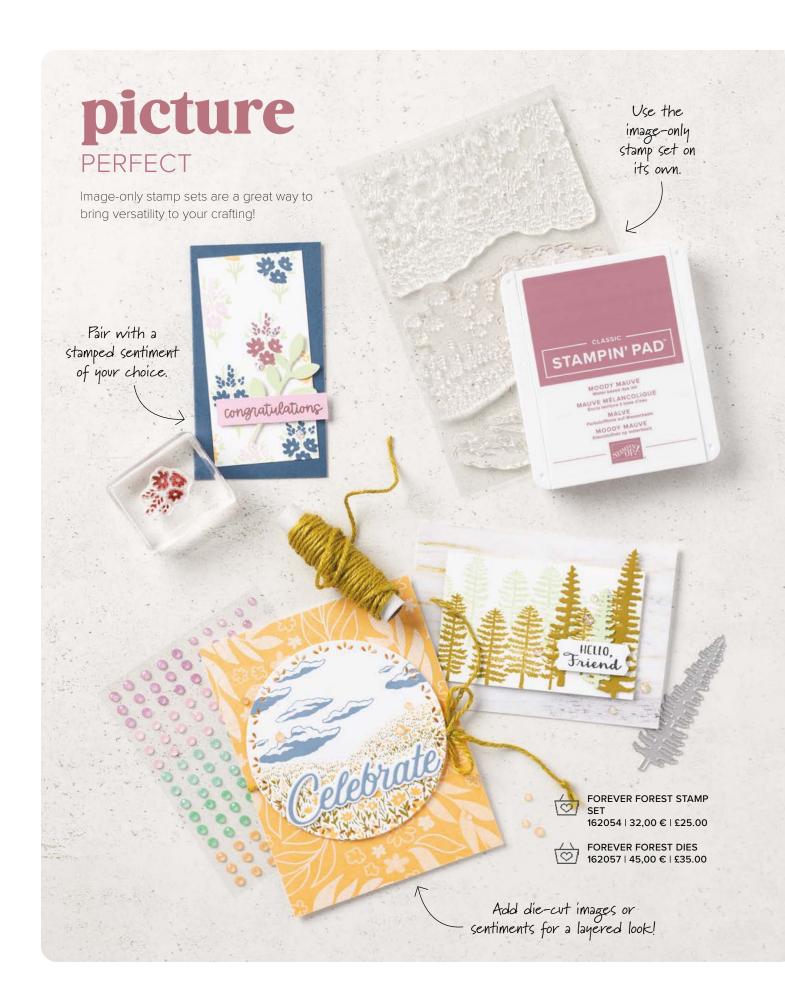

### background BRILLIANCE

Create brilliant, detailed backgrounds in one quick step. But don't mistake these background beauties for simple wallflowers—combine them with other creative techniques to make them the star of the show!

**LEAF COLLECTION • 163610 | 25,00 € | £19.00** 1 cling stamp

#### featured

Shop our online store to see these and all our background stamps!

BOTANICAL BEAUTY STAMP SET 162903 | 30,00 € | £23.00

DOGGONE FRIENDLY STAMP SET 162729 | 25,00 € | £19.00

FRAGRANT FOREST STAMP SET 162108 | 25,00 € | £19.00

GRACEFUL DEER STAMP SET 162084 | 31,00 € | £24.00

SKETCHED PLAID STAMP SET 161424 | 25,00 € | £19.00

WATERCOLOR WORLD STAMP SET 160708 | 28,00 € | £22.00

BLOCK F 118483 | 23,00 € | £18.00 4-7/8" × 6" (12.4 × 15.2 cm)