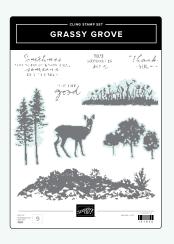

GONE FISHING STAMP SET • 161535 | 26,00  $\in$  | £20.00 • IN TAIL OF GONE FISHING DIES • 161541 | 42,00  $\in$  | £32.00

GRASSY GROVE STAMP SET • 157836 | 30,00  $\in$  | £23.00 • (iii) Fig. (iii) GROVE DIES • 157844 | 48,00  $\in$  | £37.00