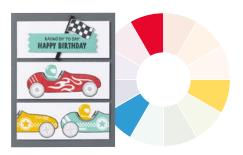

## HAPPY BIRTHDAY WAY TO GO!

RACING BY • 163748 | 23,00 € | £18.00

12 photopolymer stamps