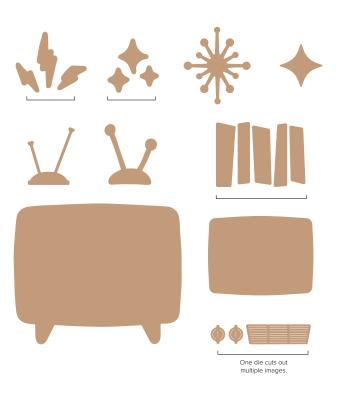

BISTRO BURGER DIES • 163649 | 34,00 € | £27.00 15 dies. Largest die: 4-7/8" x 1" (12.4 x 2.5 cm).

**TUNE IN DIES • 163636 | 32,00 € | £25.00** 10 dies. Largest die: 3-1/8" x 2-5/8" (7.9 x 6.7 cm).

SKETCHED BUTTERFLIES DIES • 163491 | 36,00  $\in$  | £27.00 8 dies. Largest die: 3-1/4"  $\times$  2-1/4" (8.3  $\times$  5.7 cm).