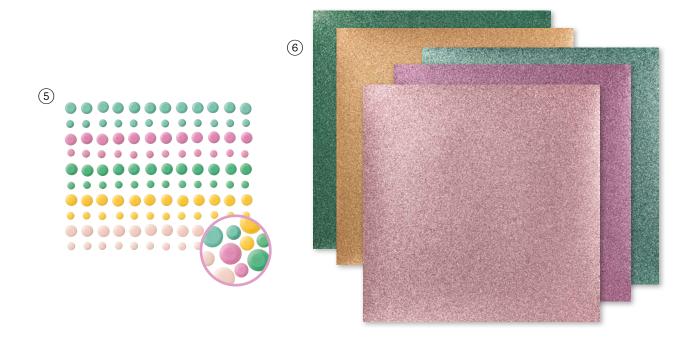

#### unbounded beauty

SUITE COLLECTION • 163390 | 173,50 € | £133.50 • EN FR DE NL

Add extra detail to your paper crafts with the Stampin' Cut & Emboss Machine! Use with our coordinated dies and embossing folders for precise cut-outs and textured paper pieces.