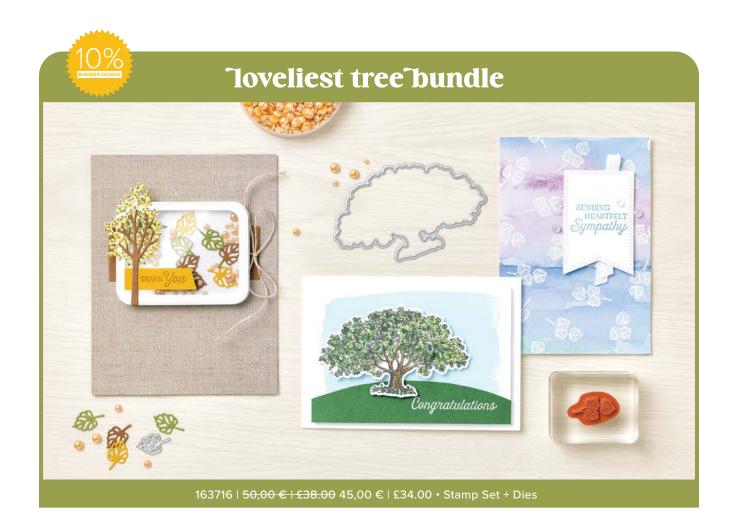

# Congratulations THANK You BIAPPY Birthday SENDING HEARTFELT Sympathy SENDING HEARTFELT Sympathy 1557 OF 1558 OF 155 A STAMP SET 157 A STAM

**LOVELIEST TREE DIES • 163715 | 25,00 € | £19.00** 7 dies. Largest die: 3-5/8" x 2-1/4" (9.2 x 5.7 cm).