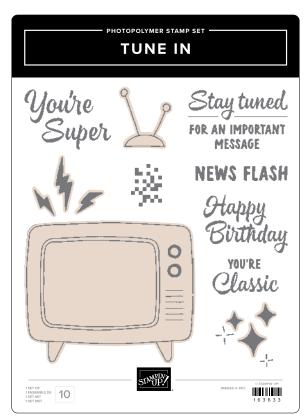

BISTRO BURGER DIES • 163649 | 34,00 € | £27.00 15 dies. Largest die: 4-7/8" x 1" (12.4 x 2.5 cm).

**TUNE IN DIES • 163636 | 32,00 € | £25.00** 10 dies. Largest die: 3-1/8" x 2-5/8" (7.9 x 6.7 cm).

SKETCHED BUTTERFLIES DIES • 163491 | 36,00  $\in$  | £27.00 8 dies. Largest die: 3-1/4"  $\times$  2-1/4" (8.3  $\times$  5.7 cm).