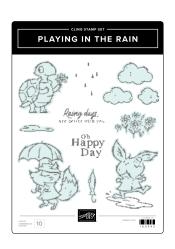

PAINTED LAVENDER STAMP SET • 162594 | 25,00 € | £19.00 PAINTED LAVENDER DIES • 162596 | 39,00 € | £30.00

PLAYING IN THE RAIN STAMP SET • 160542  $32,00 \in |\ \pounds 25.00 \cdot \texttt{EN IN } \texttt{OI}$  PLAYING IN THE RAIN DIES • 160550 | 43,00  $\in$  | £33.00