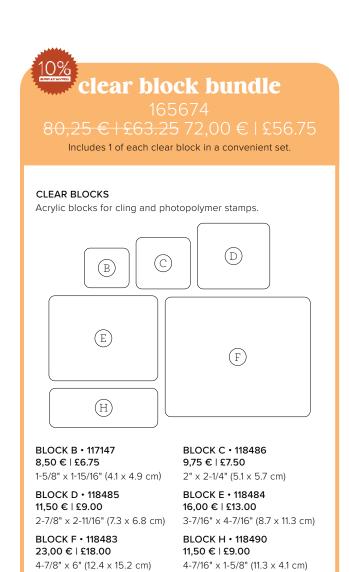

#### Block Solid

CLEAR BLOCK D • 118485 | 11,50 € | £9.00 CLEAR BLOCK E • 118484 | 16,00 € | £13.00

A transparent block puts you in control when you're stamping.