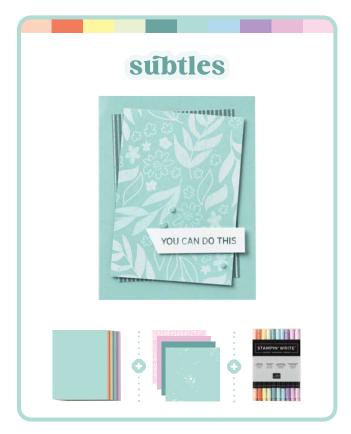

#### **COLOUR FAMILY COORDINATION**

Not sure where to start? Pick a colour family you love and get the basics—cardstock, Designer Series Paper, and markers. The easy colour coordination pairs perfectly with any of our basic card templates.

**Subtles** • 163776 | **Brights** • 163775 | **Regals** • 163774 | **Neutrals** • 163773 **2024–2026** In Color • 163777 | **2023–2025** In Color • 163778

Shop our online store to see all our memory keeping must-haves.

A4 CARDSTOCK **ASSORTMENT** 161765 14,00 € | £10.75 20 sheets.

12" X 12" (30.5 X 30.5 CM) 6" X 6" (15.2 X 15.2 CM) CARDSTOCK **ASSORTMENT** 161714 19,00 € | £14.00 20 sheets.

**DESIGNER SERIES** PAPER STACK 163776 15,25 € | £11.75 40 sheets.