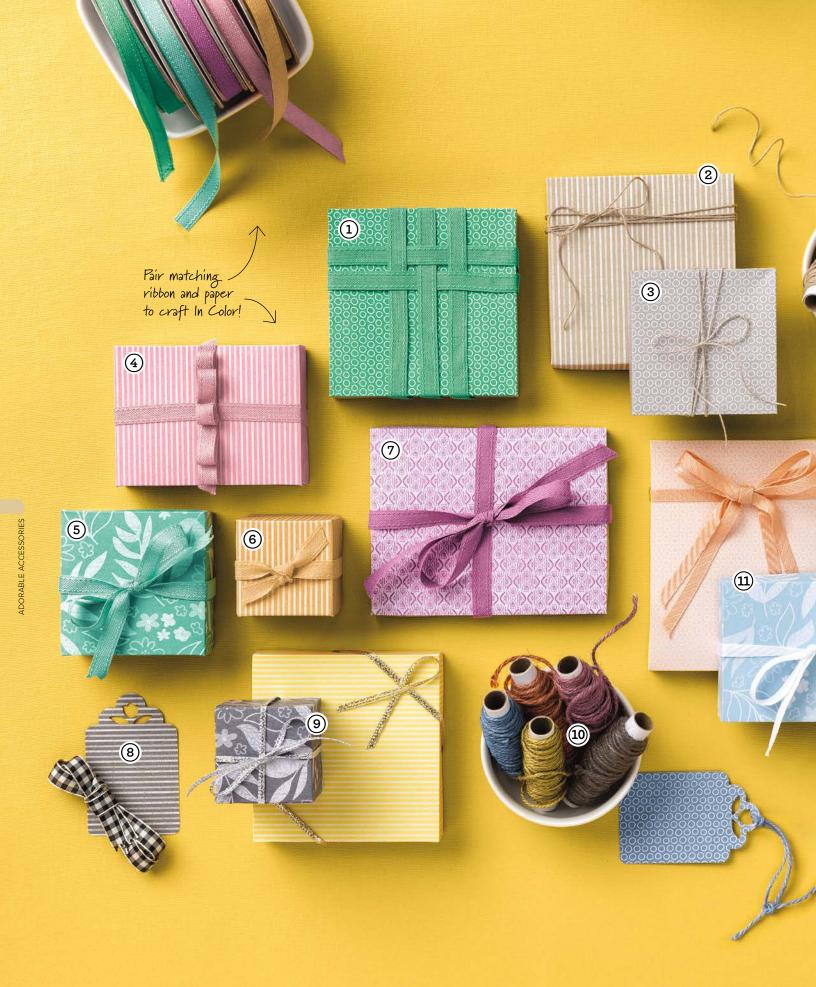

# ribbon endless

Bows, tassels, garlands, gift packaging, oh my! How will you use your ribbon?

- SHY SHAMROCK 3/8"
   (1 CM) BORDERED RIBBON 163787 | 9,25 € | £7.00
   10 yards (9.1 m).
- 2. BAKER'S TWINE
  ESSENTIALS PACK
  155475 | 13,50 € | £10.25
  5 spools. Crumb Cake
  and white, 10 yards (9.1 m)
  each; black, Gray Granite,
  and Very Vanilla, 5 yards
  (4.6 m) each.
- 3. LINEN THREAD 104199 | 6,25 € | £4.75 15 yards (13.7 m).
- PRETTY IN PINK 3/8"
   (1 CM) BORDERED RIBBON
   163784 | 9,25 € | £7.00
   10 yards (9.1 m).
- SUMMER SPLASH 3/8"
   (1 CM) BORDERED RIBBON
   163786 | 9,25 € | £7.00
   10 yards (9.1 m).
- 6. PEACH PIE 3/8" (1 CM) BORDERED RIBBON 163783 | 9,25 € | £7.00 10 yards (9.1 m).
- PETUNIA POP 3/8" (1 CM) BORDERED RIBBON 163785 | 9,25 € | £7.00 10 yards (9.1 m).
- 8. BLACK & VERY VANILLA 3/8" (1 CM) LARGE CHECK RIBBON 161982 | 9,75 € | £7.50 10 yards (9.1 m).
- 9. GOLD & SILVER 1/8" (3.2 MM) TRIM COMBO PACK 161633 | 11,00 € | £8.50 10 yards (9.1 m).
- 10. 2023-2025 IN COLOR JUTE TRIM PACK 161637 | 9,75 € | £7.50 5 yards (4.6 m).
- 11. PETAL PINK & WHITE
  1/4" (6.4 MM) DIAGONAL
  TRIM COMBO PACK
  163417 | 12,25 € | £9.50
  5 yards (4.6 m).

- 12. PRETTY PEACOCK & GOLD 3/8" (1 CM)
  METALLIC RIBBON
  162588 | 10,50 € | £8.00
  10 yards (9.1 m).
- 13. IRIDESCENT 1/2" (1.3 CM) STRIPED TRIM 163299 | 10,50 € | £8.00 10 yards (9.1 m).
- 14. SILVER & WHITE 1/2" (1.3 CM) SHEER RIBBON 162149 | 11,00 € | £8.50 10 yards (9.1 m).
- 15. BASIC BEIGE 3/8" (1 CM) BORDERED RIBBON 163788 | 9,25 € | £7.00 10 yards (9.1 m).
- 16. NIGHT OF NAVY & GOLD 1/2" (1.3 CM) GLITTERED RIBBON 162011 | 11,00 € | £8.50 10 yards (9.1 m).
- 17. BAKER'S TWINE
  THREE COLOR PACK
  162759 | 9,75 € | £7.50
  10 yards (9.1 m).
  Balmy Blue, Flirty Flamingo,
  Lemon Lolly.