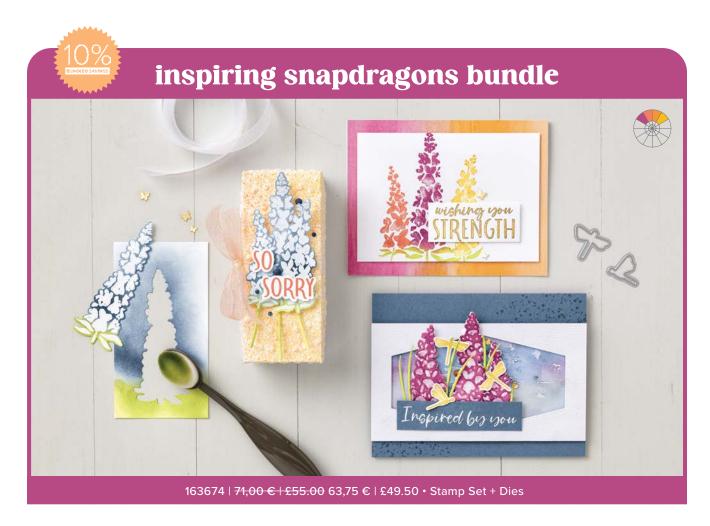

INSPIRING SNAPDRAGONS DIES • 163673 | 39,00  $\in$  | £30.00 11 dies. Largest die: 1-1/2"  $\times$  3-3/4" (3.8  $\times$  9.5 cm).

SEASIDE WISHES STAMP SET • 163494 | 25,00  $\in$  | £19.00 12 photopolymer stamps • • • • •