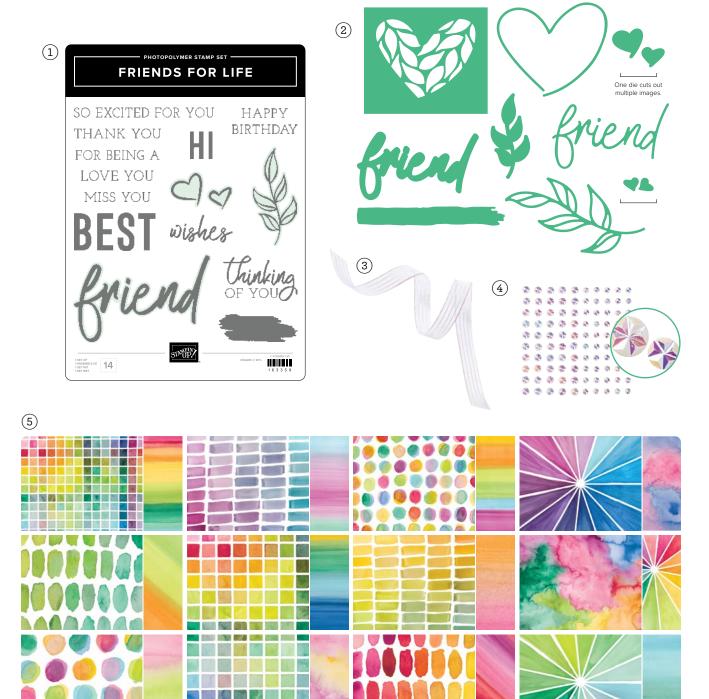

## full of life

SUITE COLLECTION • 163369 | 101,75 € | £78.00 • EN FR DE

10% **CONTROL OF CONTROL OF SET 10.** 103365 | 73,00 € | £56.00 65,50 € | £50.25 • Stamp Set + Dies • IN IN IN IN INITIAL STATE OF SET 10. 10 STRIPED TRIM • 163299 | 10,50 € | £8.00 • 10 yards (9.1 m). 4. IRIDESCENT FACETED GEMS • 163368 10,50 € | £8.00 • 100 pieces. 5. FULL OF LIFE 6" X 6" (15.2 X 15.2 CM) DESIGNER SERIES PAPER • 163357 | 15,25 € | £11.75 • 48 sheets.

► To order bundle items individually 1. FRIENDS FOR LIFE STAMP SET • 163359 | 31,00 € | £24.00 • 14 photopolymer stamps • IN TAIL OF THE STAMP SET • 163364 | 42,00 € | £32.00 • 9 dies. Largest die: 3" × 2-3/4" (7.6 × 7 cm) • IN TAIL OF THE STAMP SET • 163364 | 42,00 € | £32.00 • 9 dies. Largest die: 3" × 2-3/4" (7.6 × 7 cm) • IN TAIL OF THE STAMP SET • 163364 | 42,00 € | £32.00 • 9 dies. Largest die: 3" × 2-3/4" (7.6 × 7 cm) • IN TAIL OF THE STAMP SET • 163359 | 31,00 € | £24.00 • 14 photopolymer stamps • IN TAIL OF THE STAMP SET • 163359 | 31,00 € | £24.00 • 14 photopolymer stamps • IN TAIL OF THE STAMP SET • 163359 | 31,00 € | £24.00 • 14 photopolymer stamps • IN TAIL OF THE STAMP SET • 163359 | 31,00 € | £24.00 • 14 photopolymer stamps • IN TAIL OF THE STAMP SET • 163364 | 42,00 € | £32.00 • 9 dies. Largest die: 3" × 2-3/4" (7.6 × 7 cm) • IN TAIL OF THE STAMP SET • 163359 | 31,00 € | £32.00 • 9 dies. Largest die: 3" × 2-3/4" (7.6 × 7 cm) • IN TAIL OF THE STAMP SET • 163364 | 42,00 € | £32.00 • 9 dies. Largest die: 3" × 2-3/4" (7.6 × 7 cm) • IN TAIL OF THE STAMP SET • 163364 | 42,00 € | £32.00 • 9 dies. Largest die: 3" × 2-3/4" (7.6 × 7 cm) • IN TAIL OF THE STAMP SET • 163359 | 31,00 € | 51,00 € | 51,00 € | 51,00 € | 51,00 € | 51,00 € | 51,00 € | 51,00 € | 51,00 € | 51,00 € | 51,00 € | 51,00 € | 51,00 € | 51,00 € | 51,00 € | 51,00 € | 51,00 € | 51,00 € | 51,00 € | 51,00 € | 51,00 € | 51,00 € | 51,00 € | 51,00 € | 51,00 € | 51,00 € | 51,00 € | 51,00 € | 51,00 € | 51,00 € | 51,00 € | 51,00 € | 51,00 € | 51,00 € | 51,00 € | 51,00 € | 51,00 € | 51,00 € | 51,00 € | 51,00 € | 51,00 € | 51,00 € | 51,00 € | 51,00 € | 51,00 € | 51,00 € | 51,00 € | 51,00 € | 51,00 € | 51,00 € | 51,00 € | 51,00 € | 51,00 € | 51,00 € | 51,00 € | 51,00 € | 51,00 € | 51,00 € | 51,00 € | 51,00 € | 51,00 € | 51,00 € | 51,00 € | 51,00 € | 51,00 € | 51,00 € | 51,00 € | 51,00 € | 51,00 € | 51,00 € | 51,00 € | 51,00 € | 51,00 € | 51,00 € | 51,00 € | 51,00 € | 51,00 € | 51,00 € | 51,00 € | 51,00 € | 51,00 € | 51,00 € | 51,00 € | 51,00 € | 51,00