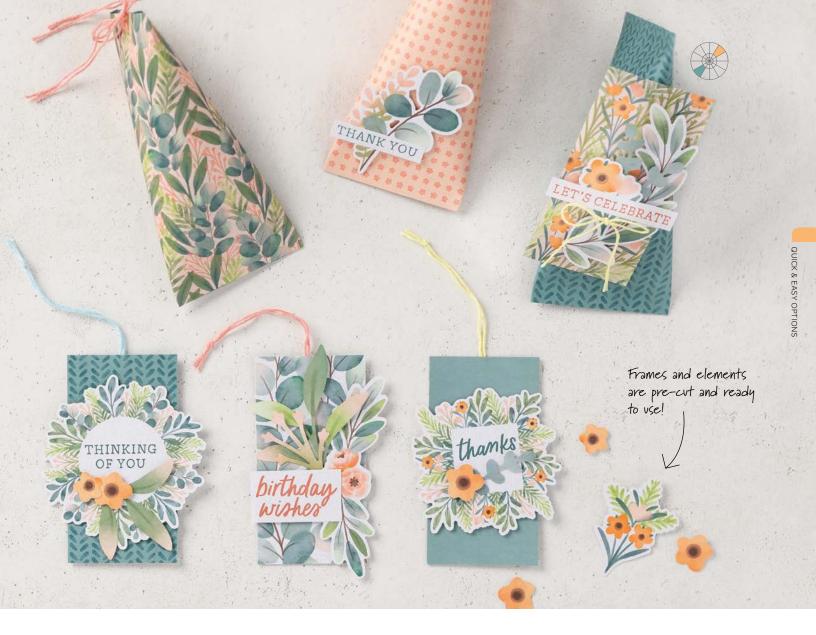

#### start with cards & envelopes

5 card bases and 5 envelopes. Folded card size: 4-1/4" x 5-1/2" (10.8 x 14 cm).

SUNNY SPRINGS CARDS & ENVELOPES 163754 | 9,75 € | £7.50

CALMING CREEK CARDS & ENVELOPES 163753 | 9,75 € | £7.50

#### add an ephemera pack

5" x 7" (12.7 x 17.8 cm) sheets with pre-cut images and sentiments. 8 total sheets: 2 each of 4 designs.

SAYING SOMETHING EPHEMERA PACK 163761 | 9,75 € | £7.50

SOMETHING FOR EVERYTHING EPHEMERA PACK 163763 | 9,75 € | £7.50

FULLY FLOWERING EPHEMERA PACK 163762 | 9,75 € | £7.50

LABELS & LAYERS EPHEMERA PACK 163764 | 9,75 € | £7.50

#### and a stamped sentiment

just hello birthday Thanks LET'S CELEBRATE

just hello birthday YOU YAY!

Note OF YOU wishes THANK YOU

SIMPLY SAID • 163756 | 21,00 € | £16.00 -

Ephemera Pack sentiments

Cards & Envelopes + Ephemera Pack sentiments & images