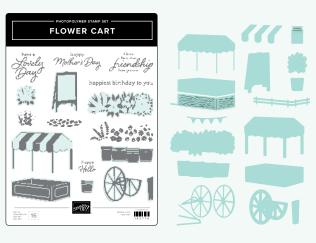

BEE MY VALENTINE STAMP SET • ■N FR OI 162547 | 26,00 € | £20.00

SENDING LOVE STAMP SET • ■N FR 162873 | 31,00 € | £24.00

SPARKLING SNOWFLAKES STAMP SET • ■N FR 01 162158 | 25,00 € | £19.00

FLOWER CART STAMP SET • ■ ■ ■ 162776 | 30,00 € | £23.00