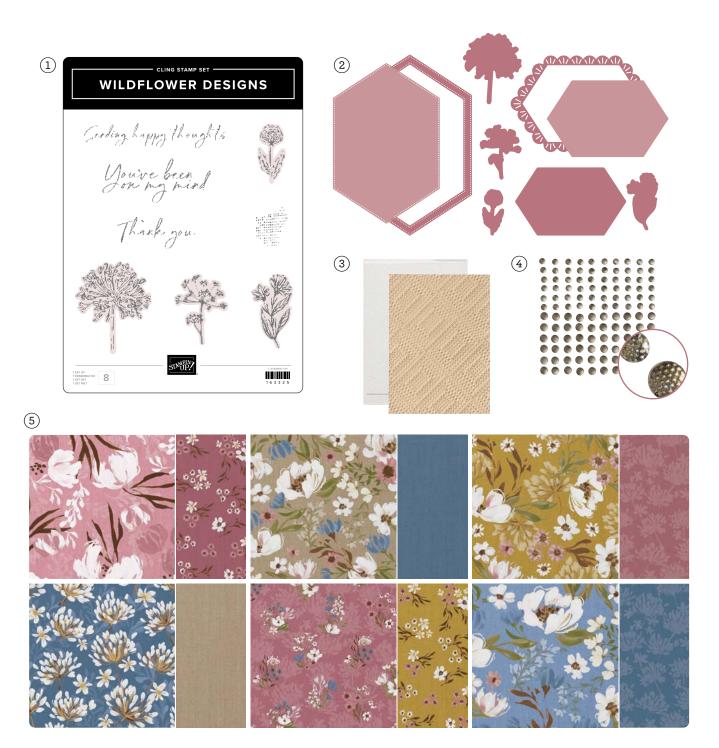

## wildly flowering

SUITE COLLECTION • 163339 | 95,75 € | £73.75 • EN FR DE

► To order bundle items individually 1. WILDFLOWER DESIGNS STAMP SET • 163325 | 27,00 € | £21.00 • 8 cling stamps • IN TAIL 02. WILDFLOWER DESIGNS DIES • 163333 | 38,00 € | £29.00 • 7 dies. Largest die: 5" x 3-7/16" (12.7 x 8.7 cm).