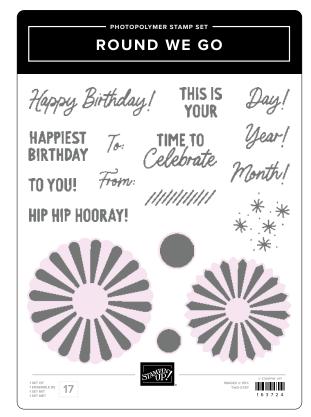

**ROUND WE GO DIES • 163729 | 37,00 € | £28.00** 10 dies. Assembled rosette: 3-1/4" (8.3 cm).

CUTEST ONESIE DIES • 163739 | 16,00 € | £13.00 5 dies. Largest die: 1-7/8" x 2" (4.8 x 5.1 cm).

ATTENTION SHOPPERS DIES • 163643 | 30,00 € | £23.00 7 dies. Largest die:  $2-1/2" \times 1-1/2"$  (6.4 × 3.8 cm).