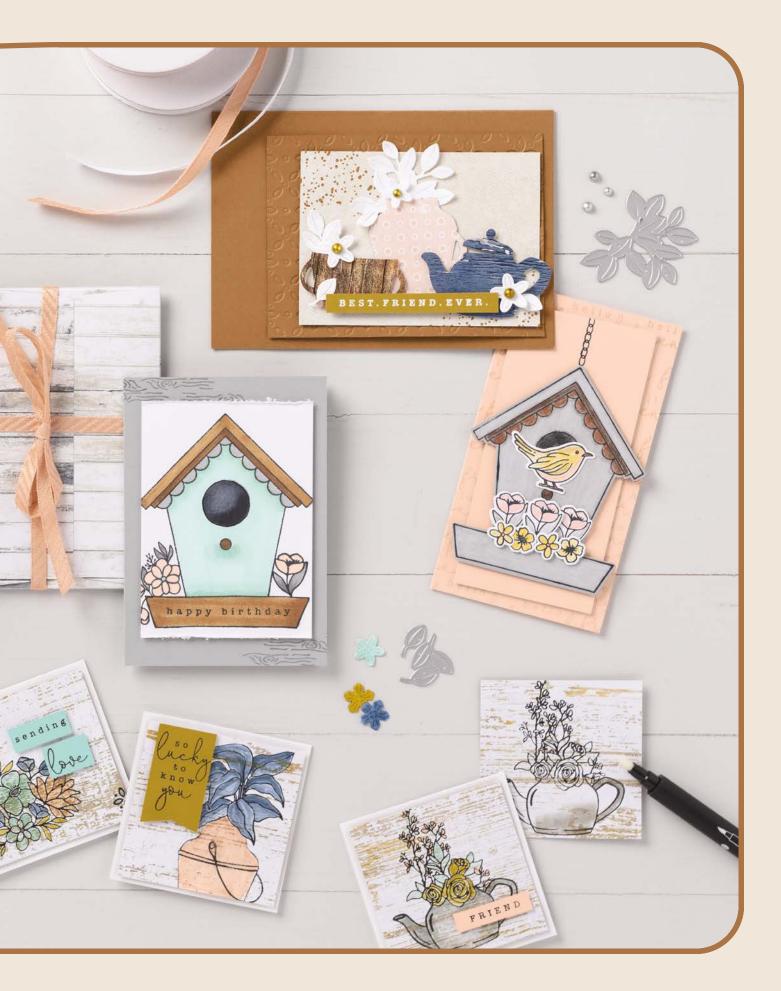

## country woods

SUITE COLLECTION • 163418 | 187,25 € | £143.75 • EN FR DE

PETAL PINK POOL PARTY MISTY MOONLIGHT PECAN PIE BASIC BEIGE SMOKY SLATE

10% COUNTRY BIRDHOUSE BUNDLE • 163401 | 64,00 € | £49.00 57,50 € | £44.00 • Stamp Set + Dies • ■ In oil
10% Suncted savings 3-4. Country Flowers Bundle • 163411 | 73,00 € | £56.00 65,50 € | £50.25 • Stamp Set + Dies • ■ In oil
5. BASIC GRAY &
SMOKY SLATE PEARLS • 163416 | 9,25 € | £7.00 • 160 pieces. 6. EYELET 3D EMBOSSING FOLDER • 163414 | 12,25 € | £9.50 • 4-1/2" × 6-1/4"
(11.4 × 15.9 cm). 7. PETAL PINK & WHITE 1/4" (6.4 MM) DIAGONAL TRIM COMBO PACK • 163417 | 12,25 € | £9.50 • 5 yards (4.6 m) each colour.

8. COUNTRY WOODS 12" X 12" (30.5 X 30.5 CM) DESIGNER SERIES PAPER • 163393 | 15,25 € | £11.75 • 12 sheets.

9. COUNTRY LACE 12" X 12" (30.5 X 30.5 CM) DESIGNER SERIES PAPER • 163415 | 15,25 € | £11.75 • 12 sheets.

- ► To order bundle items individually 1. COUNTRY BIRDHOUSE STAMP SET 163395 | 25,00 € | £19.00 13 photopolymer stamps IN TAIL OF COUNTRY BIRDHOUSE DIES 163400 | 39,00 € | £30.00 23 dies. Largest die: 3-1/4" x 3-1/4" (8.3 x 8.3 cm).
  - - **4. COUNTRY FLOWERS DIES •** 163410 43,00 € I £33.00 15 dies. Largest die: 2" x 2" (5.1 x 5.1 cm).