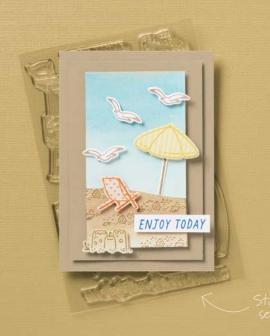

INSPIRING SNAPDRAGONS DIES • 163673 | 39,00  $\in$  | £30.00 11 dies. Largest die: 1-1/2"  $\times$  3-3/4" (3.8  $\times$  9.5 cm).

SEASIDE WISHES STAMP SET • 163494 | 25,00  $\in$  | £19.00 12 photopolymer stamps • • • • •

#### SEASIDE WISHES HYBRID EMBOSSING FOLDER 163497 | 40,00 € | £31.00

1 embossing folder: 4-1/2" x 6-1/4" (11.4 x 15.9 cm). 8 dies. Largest die: 4-7/8" x 4-1/2" (12.4 x 11.4 cm).