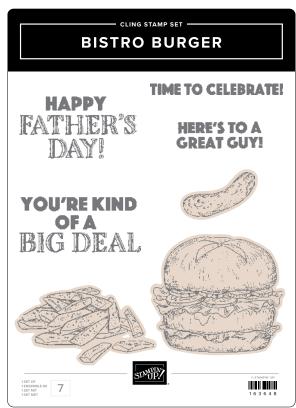

BISTRO BURGER DIES • 163649 | 34,00 € | £27.00 15 dies. Largest die: 4-7/8" x 1" (12.4 x 2.5 cm).

**TUNE IN DIES • 163636 | 32,00 € | £25.00** 10 dies. Largest die: 3-1/8" x 2-5/8" (7.9 x 6.7 cm).

SKETCHED BUTTERFLIES DIES • 163491 | 36,00  $\in$  | £27.00 8 dies. Largest die: 3-1/4"  $\times$  2-1/4" (8.3  $\times$  5.7 cm).