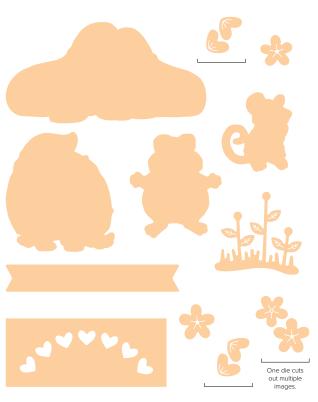

FRIENDLY FINS STAMP SET • 163583 | 30,00 € | £23.00 15 photopolymer stamps • ■ ■ ■ ■

FRIENDLY FINS DIES • 163588 | 34,00 € | £27.00 14 dies. Largest die: 3-7/8" x 2" (9.8 x 5.1 cm).

HEARTS & HUGS STAMP SET • 163659 | 31,00  $\odot$  | £24.00 10 cling stamps • IN IN OI

**HEARTS & HUGS DIES • 163666 | 37,00 € | £28.00** 12 dies. Largest die: 3-3/4" x 2" (9.5 x 5.1 cm).

POCKET THOUGHTS DIES • 163552 | 38,00 € | £29.00 3 dies. Largest assembled pocket: 3-3/4" × 5" (9.5 × 12.7 cm).