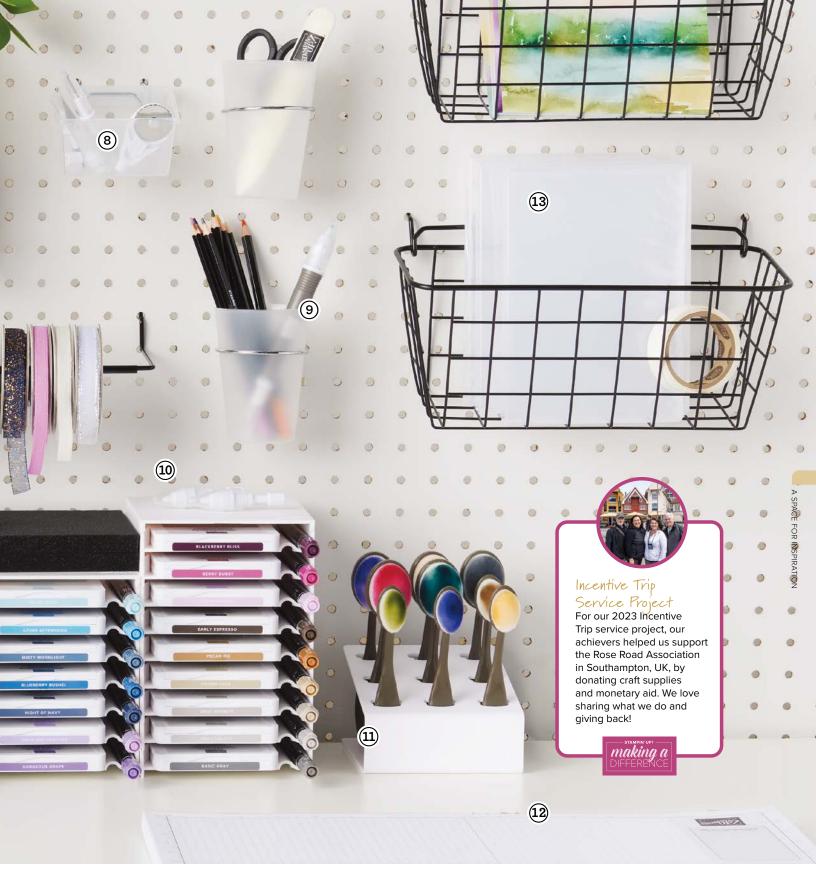

0

0

0

0

A SPACE FOR INSPIRATION

0

- TAKE YOUR PICK CRAFTER TIPS 161602 | 26,00 € | £20.00 Set of 3 tips.
- 9. TAKE YOUR PICK™
   144107 | 14,75 € | £11.25
   1 multipurpose tool.
- 10. TAKE YOUR PICK PUTTY REFILL150006 | 6,25 € | £4.752 replacement tips.
- BLENDING BRUSHES STORAGE 160519 | 20,00 € | £15.00
   brush organiser.
- 12. GRID PAPER 130148 | 16,00 € | £13.00 11" × 17" (28 × 43 cm). 100 sheets.
- 13. STANDARD STAMP CASES 119105 | 11,00 € | £8.50 4 cases.