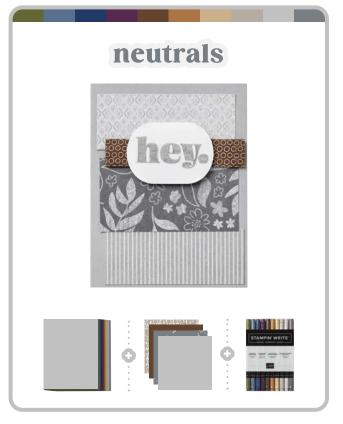

**Subtles** • 163776 | **Brights** • 163775 | **Regals** • 163774 | **Neutrals** • 163773 **2024–2026** In Color • 163777 | **2023–2025** In Color • 163778

Shop our online store to see all our memory keeping must-haves.

A4 CARDSTOCK ASSORTMENTS 14,00 € | £10.75 EACH 20 sheets.

**Subtles** • 161765 | **Brights** • 161766 **Regals** • 161710 | **Neutrals** • 161764 2023-2025 In Color • 161709 2024-2026 In Color • 163804