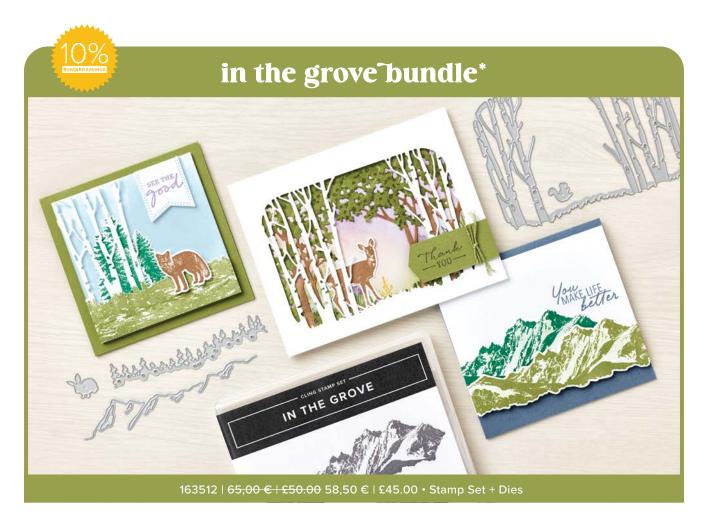

SPOTLIGHT ON NATURE DIES • 163580 | 43,00 € | £33.00 12 dies. Largest die: 3-7/8" (9.8 cm).

IN THE GROVE DIES • 163511 | 38,00 € | £29.00 9 dies. Largest die: 4-5/8" x 3-1/4" (11.7 x 8.3 cm).