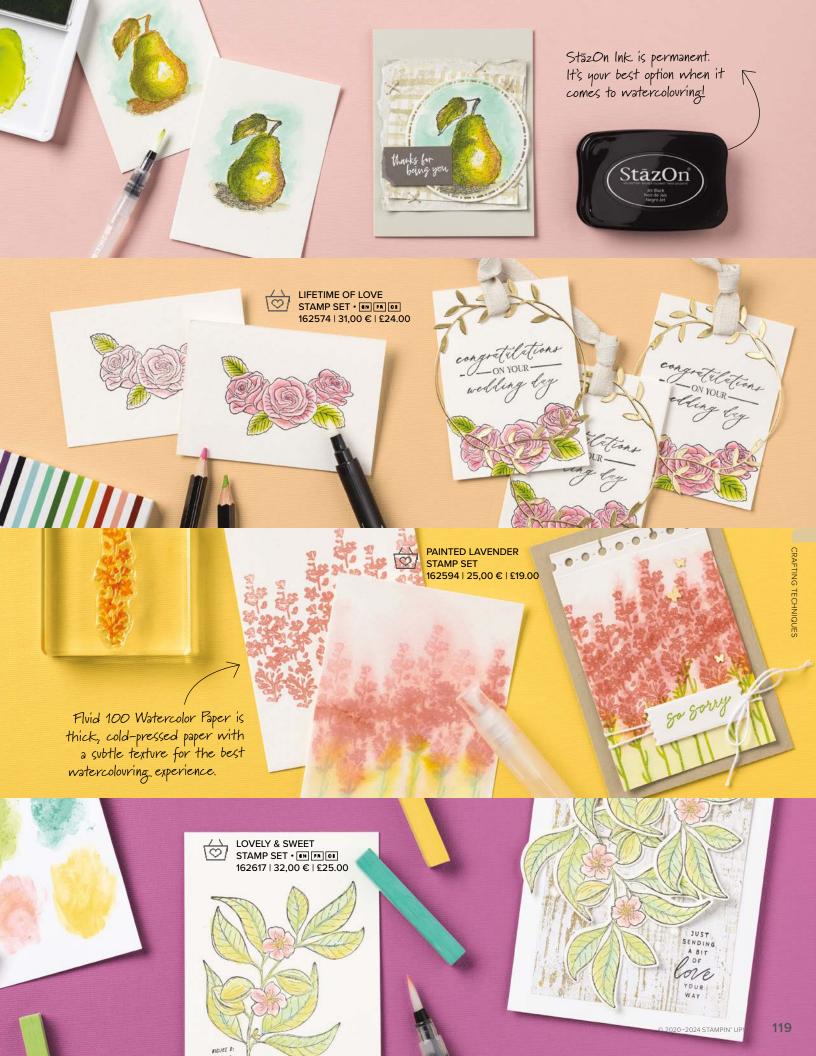

### watercolour techniques

**PENCILED PEAR • 163526 | 26,00 € | £20.00** 6 cling stamps

### Watercolour Must-Haves

FLUID 100 5" X 7" (12.7 X 17.8 CM) WATERCOLOR PAPER 149612 | 11,00 € | £8.50 10 sheets.

STĀZON™ PAD • 12,75 € | £10.00 REFILL • 9,25 € | £7.00

- Jet Black 101406 | Refill 102566
- Saddle Brown 151508 | Refill 152820

STĀZON CLEANER • 109196 | 7,50 € | £5.75

### Paint with Water

Go the traditional route! Use a Water Painter, the ink colour you want, and get started right away.

WATER PAINTERS • 151298 | 16,00 € | £13.00 3 painters.

### Pencil Me In

Colour your image using Watercolor Pencils, then smooth out the pencil marks with a Blender Pen. You don't even need water!

WATERCOLOR PENCILS ASSORTMENT 1 • 161700 | 22,00 € | £17.00 13 pencils.

WATERCOLOR PENCILS ASSORTMENT 2 • 149014 | 17,00 € | £14.00 10 pencils.

BLENDER PENS • 102845 | 17,00 € | £14.00 3 pens.

### Spritz Bliss

Not worried about where the colour goes? Fill your Stampin' Spritzer with water and spray away at any water-based ink.

STAMPIN' SPRITZER 126185 | 7,50 € | £5.75 2 spritzers.

### Pretty in Pastels

Use our Soft Pastels on scrap paper, then pick up colour with a Water Painter and start painting. Voilà! You're watercolouring!

> SOFT PASTELS 161701 | 11,00 € | £8.50 8 pastels.

GRATEFUL BLESSING • 163689 | 25,00 € | £19.00

BOUGH PUNCH • 157711 | 30,00 € | £23.00

LEGENDARY RIDE STAMP SET • 160754 | 30,00  $\in$  | £23.00 • EN FR OF LEGENDARY RIDE DIES • 160762 | 39,00  $\in$  | £30.00

LIFETIME OF LOVE STAMP SET • 162574 | 31,00  $\in$  | £24.00  $\cdot$  [IN TROUBLIFETIME OF LOVE DIES • 162583 | 42,00  $\in$  | £32.00

LOVELY & SWEET STAMP SET • 162617 | 32,00  $\in$  | £25.00 • IN TAIL LOVELY & SWEET DIES • 162626 | 39,00  $\in$  | £30.00

MERRIEST TREES STAMP SET • 162043 | 31,00  $\in$  | £24.00 • IN OI MERRIEST TREES DIES • 162047 | 45,00  $\in$  | £35.00

PAINTED LAVENDER STAMP SET • 162594 | 25,00 € | £19.00 PAINTED LAVENDER DIES • 162596 | 39,00 € | £30.00

PLAYING IN THE RAIN STAMP SET • 160542  $32,00 \in |\ \pounds 25.00 \cdot \texttt{EN IN } \texttt{OI}$  PLAYING IN THE RAIN DIES • 160550 | 43,00  $\in$  | £33.00

### background BRILLIANCE

Create brilliant, detailed backgrounds in one quick step. But don't mistake these background beauties for simple wallflowers—combine them with other creative techniques to make them the star of the show!

**LEAF COLLECTION • 163610 | 25,00 € | £19.00** 1 cling stamp

#### featured

Shop our online store to see these and all our background stamps!

BOTANICAL BEAUTY STAMP SET 162903 | 30,00 € | £23.00

DOGGONE FRIENDLY STAMP SET 162729 | 25,00 € | £19.00

FRAGRANT FOREST STAMP SET 162108 | 25,00 € | £19.00

GRACEFUL DEER STAMP SET 162084 | 31,00 € | £24.00

SKETCHED PLAID STAMP SET 161424 | 25,00 € | £19.00

WATERCOLOR WORLD STAMP SET 160708 | 28,00 € | £22.00

BLOCK F 118483 | 23,00 € | £18.00 4-7/8" × 6" (12.4 × 15.2 cm)

YOU ARE BEAUTIFUL • 163704 | 30,00 € | £23.00

6 cling stamps • Inspired by Million Sales Achiever Margaret Van Vliet