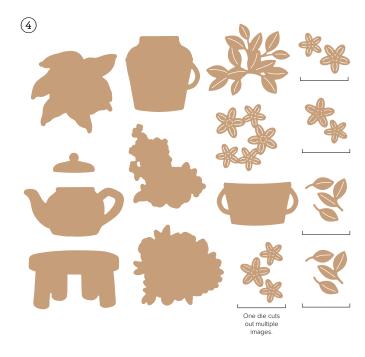

## country woods

SUITE COLLECTION • 163418 | 187,25 € | £143.75 • EN FR DE

PETAL PINK POOL PARTY MISTY MOONLIGHT PECAN PIE BASIC BEIGE SMOKY SLATE

10% COUNTRY BIRDHOUSE BUNDLE • 163401 | 64,00 € | £49.00 57,50 € | £44.00 • Stamp Set + Dies • ■ In oil
10% Suncted savings 3-4. Country Flowers Bundle • 163411 | 73,00 € | £56.00 65,50 € | £50.25 • Stamp Set + Dies • ■ In oil
5. BASIC GRAY &
SMOKY SLATE PEARLS • 163416 | 9,25 € | £7.00 • 160 pieces. 6. EYELET 3D EMBOSSING FOLDER • 163414 | 12,25 € | £9.50 • 4-1/2" × 6-1/4"
(11.4 × 15.9 cm). 7. PETAL PINK & WHITE 1/4" (6.4 MM) DIAGONAL TRIM COMBO PACK • 163417 | 12,25 € | £9.50 • 5 yards (4.6 m) each colour.

8. COUNTRY WOODS 12" X 12" (30.5 X 30.5 CM) DESIGNER SERIES PAPER • 163393 | 15,25 € | £11.75 • 12 sheets.

9. COUNTRY LACE 12" X 12" (30.5 X 30.5 CM) DESIGNER SERIES PAPER • 163415 | 15,25 € | £11.75 • 12 sheets.

- ► To order bundle items individually 1. COUNTRY BIRDHOUSE STAMP SET 163395 | 25,00 € | £19.00 13 photopolymer stamps IN TAIL OF COUNTRY BIRDHOUSE DIES 163400 | 39,00 € | £30.00 23 dies. Largest die: 3-1/4" x 3-1/4" (8.3 x 8.3 cm).
  - - **4. COUNTRY FLOWERS DIES •** 163410 43,00 € I £33.00 15 dies. Largest die: 2" x 2" (5.1 x 5.1 cm).