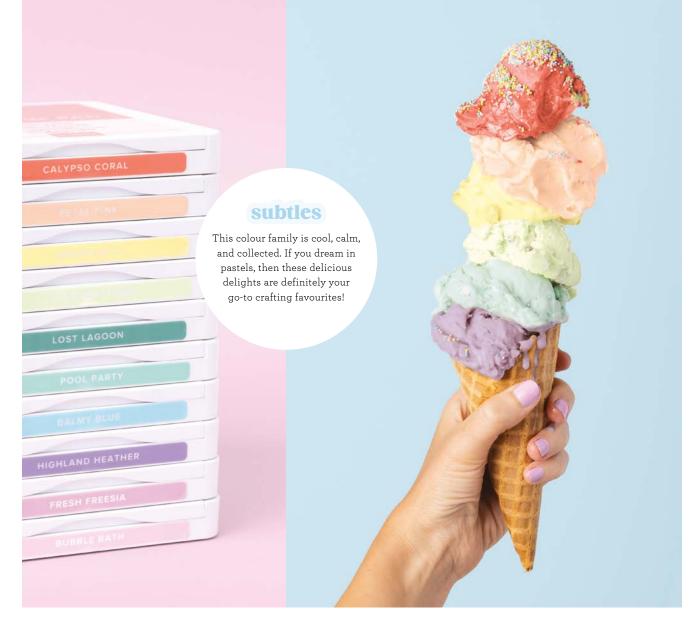

**Subtles** • 163776 | **Brights** • 163775 | **Regals** • 163774 | **Neutrals** • 163773 **2024–2026** In Color • 163777 | **2023–2025** In Color • 163778

Shop our online store to see all our memory keeping must-haves.

### monochromatic

Just starting out? Choose one colour that you love and pair it with shades and tints of that same colour.

Your colours will always match!

PETAL PINK + CALYPSO CORAL

LEMON LIME TWIST + GRANNY APPLE GREEN