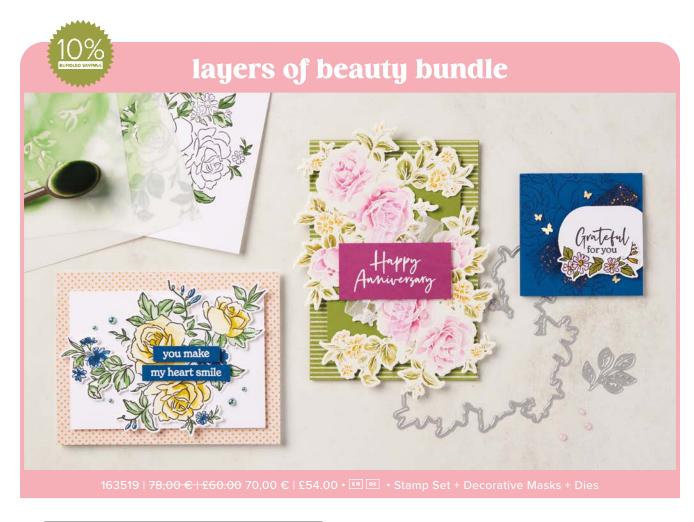

LAYERS OF BEAUTY STAMP SET • 163514 | 25,00 € | £19.00 9 photopolymer stamps • ■ ■ Inspired by Million Sales Achiever Shelly Godby

LAYERS OF BEAUTY DIES • 163518 | 37,00 € | £28.00 11 dies. Largest die: 5-1/2" × 4" (14 × 10.2 cm).

LAYERS OF BEAUTY
DECORATIVE MASKS • 163517 | 16,00 € | £13.00
5 masks: 1 each of 5 designs. 5" x 6-5/8" (12.7 x 16.8 cm).
Use with Classic Stampin' Ink.