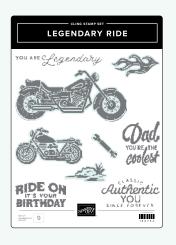

BOUGH PUNCH • 157711 | 30,00 € | £23.00

LEGENDARY RIDE STAMP SET • 160754 | 30,00  $\in$  | £23.00 • EN FR OF LEGENDARY RIDE DIES • 160762 | 39,00  $\in$  | £30.00

LIFETIME OF LOVE STAMP SET • 162574 | 31,00  $\in$  | £24.00  $\cdot$  [IN TROUBLIFETIME OF LOVE DIES • 162583 | 42,00  $\in$  | £32.00