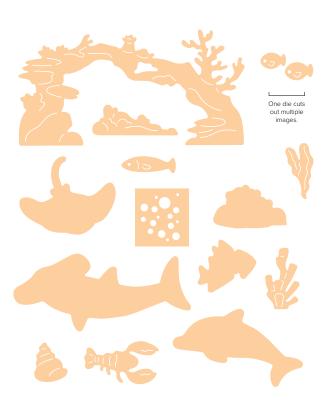

FRIENDLY FINS STAMP SET • 163583 | 30,00 € | £23.00 15 photopolymer stamps • ■ ■ ■ ■

FRIENDLY FINS DIES • 163588 | 34,00 € | £27.00 14 dies. Largest die: 3-7/8" x 2" (9.8 x 5.1 cm).

HEARTS & HUGS STAMP SET • 163659 | 31,00  $\odot$  | £24.00 10 cling stamps • IN IN OI

**HEARTS & HUGS DIES • 163666 | 37,00 € | £28.00** 12 dies. Largest die: 3-3/4" x 2" (9.5 x 5.1 cm).

POCKET THOUGHTS DIES • 163552 | 38,00 € | £29.00 3 dies. Largest assembled pocket: 3-3/4" × 5" (9.5 × 12.7 cm).