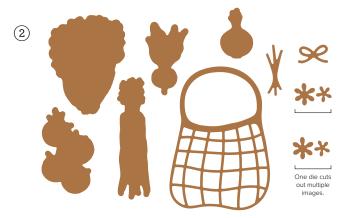

#### to market

SUITE COLLECTION • 163433 | 69,00 € | £53.25 • EN FR DE

10% @MONCHESTAVIEWS 1-2. MARKET GOODNESS BUNDLE • 163429 | 49,00 € | £38.00 44,00 € | £34.00 • Stamp Set + Dies • IN IN OI 3. TRANSPARENT ADHESIVE-BACKED DOTS • 163432 | 9,75 € | £7.50 • 160 pieces. 4. TO MARKET 12" X 12" (30.5 X 30.5 CM) DESIGNER SERIES PAPER • 163421 | 15,25 € | £11.75 • 12 sheets.

► To order bundle items individually 1. MARKET GOODNESS STAMP SET • 163423 | 23,00 € | £18.00 • 15 photopolymer stamps • IN IN OR ARKET GOODNESS DIES • 163428 | 26,00 € | £20.00 • 10 dies. Largest die: 1-3/4" x 2-1/2" (4.4 x 6.4 cm).