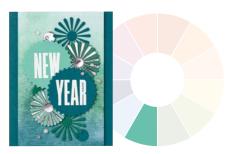

### colour theory

We love colour! But we love it even more when it just works. So, what's the secret? You could say that how we mix, coordinate, and contrast colour makes all the difference. We put together this colour wheel to show the relationship between the colours that we love so much.