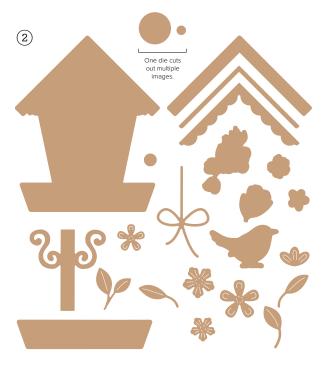

## country woods

SUITE COLLECTION • 163418 | 187,25 € | £143.75 • EN FR DE

PETAL PINK POOL PARTY MISTY MOONLIGHT PECAN PIE BASIC BEIGE SMOKY SLATE

10% COUNTRY BIRDHOUSE BUNDLE • 163401 | 64,00 € | £49.00 57,50 € | £44.00 • Stamp Set + Dies • ■ In oil
10% Suncted savings 3-4. Country Flowers Bundle • 163411 | 73,00 € | £56.00 65,50 € | £50.25 • Stamp Set + Dies • ■ In oil
5. BASIC GRAY &
SMOKY SLATE PEARLS • 163416 | 9,25 € | £7.00 • 160 pieces. 6. EYELET 3D EMBOSSING FOLDER • 163414 | 12,25 € | £9.50 • 4-1/2" × 6-1/4"
(11.4 × 15.9 cm). 7. PETAL PINK & WHITE 1/4" (6.4 MM) DIAGONAL TRIM COMBO PACK • 163417 | 12,25 € | £9.50 • 5 yards (4.6 m) each colour.

8. COUNTRY WOODS 12" X 12" (30.5 X 30.5 CM) DESIGNER SERIES PAPER • 163393 | 15,25 € | £11.75 • 12 sheets.

9. COUNTRY LACE 12" X 12" (30.5 X 30.5 CM) DESIGNER SERIES PAPER • 163415 | 15,25 € | £11.75 • 12 sheets.

- ► To order bundle items individually 1. COUNTRY BIRDHOUSE STAMP SET 163395 | 25,00 € | £19.00 13 photopolymer stamps IN TAIL OF COUNTRY BIRDHOUSE DIES 163400 | 39,00 € | £30.00 23 dies. Largest die: 3-1/4" x 3-1/4" (8.3 x 8.3 cm).
  - - **4. COUNTRY FLOWERS DIES •** 163410 43,00 € I £33.00 15 dies. Largest die: 2" x 2" (5.1 x 5.1 cm).