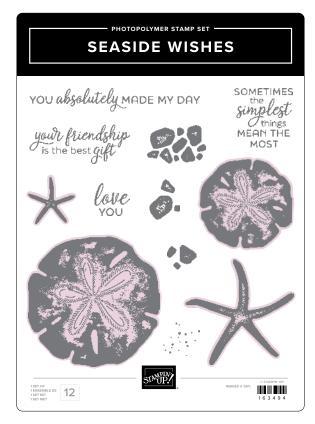

INSPIRING SNAPDRAGONS DIES • 163673 | 39,00  $\in$  | £30.00 11 dies. Largest die: 1-1/2"  $\times$  3-3/4" (3.8  $\times$  9.5 cm).

SEASIDE WISHES STAMP SET • 163494 | 25,00  $\in$  | £19.00 12 photopolymer stamps • • • • •