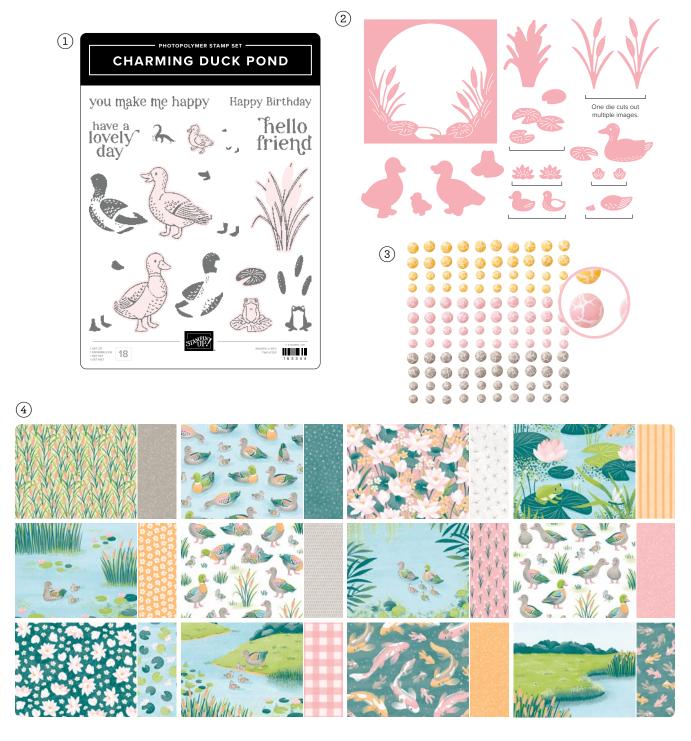

## Tily pond lane

SUITE COLLECTION • 163354 | 82,50 € | £63.25 • EN FR DE

► To order bundle items individually 1. CHARMING DUCK POND STAMP SET • 163344 | 25,00 € | £19.00 • 18 photopolymer stamps • IN TAIL OF CHARMING DUCK POND DIES • 163349 | 39,00 € | £30.00 • 15 dies. Largest die: 3-3/4" x 3-3/8" (9.5 x 8.6 cm).