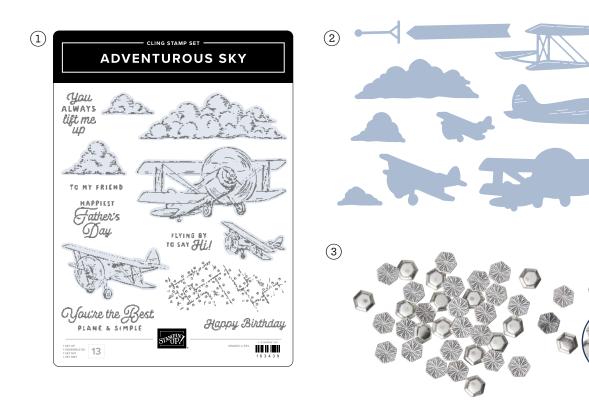

## take to the sky

SUITE COLLECTION • 163832 | 90,50 € | £70.00 • EN FR DE

- - **4.** TAKE TO THE SKY **12"** X **12"** (**30.5** X **30.5** CM) DESIGNER SERIES PAPER  $163436 \mid 15,25 \in \mid £11.75 \cdot 12$  sheets.

| DIES                | 13.0g  |        |
|---------------------|--------|--------|
| Adventurous Sky     | 163446 | P. 37  |
| Alphabet à la Mode  | 160750 | P. 98  |
| Attention Shoppers  | 163643 | P. 65  |
| Autumn Leaves       | 162185 | P. 74  |
| Beach Day           | 162799 | P. 75  |
| Beauty of the Deep  | 161236 | P. 75  |
| Bistro Burger       | 163649 | P. 66  |
| Bright Skies        | 162793 | P. 75  |
| Charming Duck Pond  | 163349 | P. 45  |
| Cheerful Daisies    | 161296 | P. 75  |
| Citrus Blooms       | 163294 | P. 35  |
| Country Birdhouse   | 163400 | P. 51  |
| Country Flowers     | 163410 | P. 51  |
| Countryside Corners | 161471 | P. 122 |
| Crafting with You   | 161225 | P. 75  |
| Cutest Onesie       | 163739 | P. 64  |
| Delicate Forest     | 162679 | P. 76  |
| Enduring Beauty     | 162672 | P. 76  |
| Flower Cart         | 162780 | P. 76  |
| Flowers of Beauty   | 163375 | P. 55  |
| Forever Forest      | 162057 | P. 76  |
| Eriandly Fine       | 162500 | D 60   |