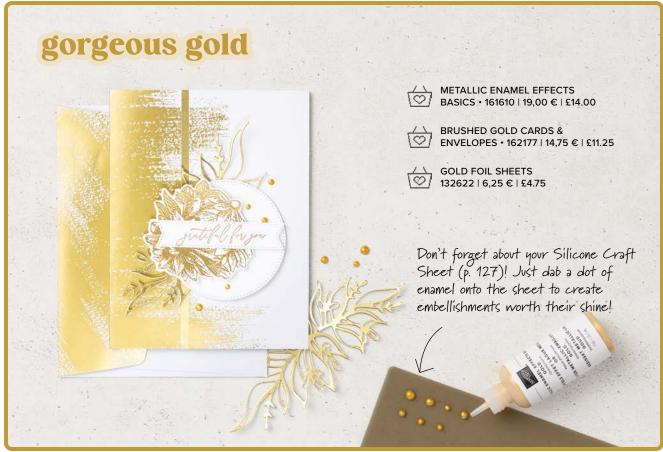

any of life's events worth celebrating, there's always a reason to create showstopping invitations. Here are 10 celebrations worth a handmade card!

| ☐ 1. BABY SHOWERS | oxdiv 6. Graduations |
|-------------------|----------------------|
|-------------------|----------------------|

 $\square$  2. BIRTHDAYS  $\square$  7. HOUSEWARMING PARTIES

 $\square$  4. CLASS REUNIONS  $\square$  9. SEASONAL PARTIES

☐ 5. COMING OF AGE ☐ 10. WEDDINGS CELEBRATIONS













**FROM OUR HOME • 163680 | 25,00 € | £19.00** 7 cling stamps





REST RELAX ENJOY • 163752 | 22,00 € | £17.00 -

12 photopolymer stamps





TEXTURED METALLIC 12" X 12" (30.5 X 30.5 CM) SPECIALTY PAPER • 163772 | 10,50 € | £8.00 3 sheets.



SILVER 12" X 12" (30.5 X 30.5 CM)

FOIL SHEETS • 163387 | 6,25 € | £4.75

2 sheets.









# ribbon endless

Bows, tassels, garlands, gift packaging, oh my! How will you use your ribbon?

- SHY SHAMROCK 3/8"
   (1 CM) BORDERED RIBBON 163787 | 9,25 € | £7.00
   10 yards (9.1 m).
- 2. BAKER'S TWINE
  ESSENTIALS PACK
  155475 | 13,50 € | £10.25
  5 spools. Crumb Cake
  and white, 10 yards (9.1 m)
  each; black, Gray Granite,
  and Very Vanilla, 5 yards
  (4.6 m) each.
- 3. LINEN THREAD 104199 | 6,25 € | £4.75 15 yards (13.7 m).
- PRETTY IN PINK 3/8"
   (1 CM) BORDERED RIBBON
   163784 | 9,25 € | £7.00
   10 yards (9.1 m).
- SUMMER SPLASH 3/8"
   (1 CM) BORDERED RIBBON
   163786 | 9,25 € | £7.00
   10 yards (9.1 m).
- 6. PEACH PIE 3/8" (1 CM) BORDERED RIBBON 163783 | 9,25 € | £7.00 10 yards (9.1 m).
- PETUNIA POP 3/8" (1 CM) BORDERED RIBBON 163785 | 9,25 € | £7.00 10 yards (9.