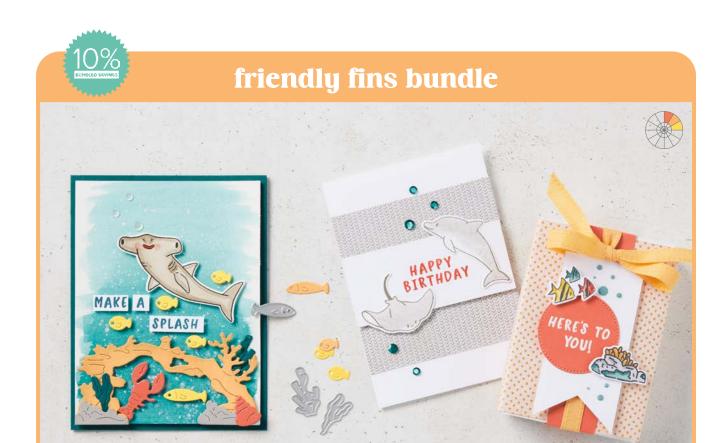

#### 10% BUNCLEO SAVINGS

#### keeping tabs bundle

163543 |  $37,75 \\ € + £29.25$  33,75 € | £26.25 • EN FP DE • Stamp Set + Die 163540 |  $51,00 \\ € + £40.00$  45,75 € | £36.00 • EN FP DE • Stamp Set + Punch

# Die or Punch? Two tools, same shape and size\*— Choose your favourite!

**KEEPING TABS DIE • 163539 | 14,75 € | £11.25** 1 die

KEEPING TABS PUNCH • 163538 | 28,00 € | £22.00 1 punch

163589 | <del>64.00 € | £50.00</del> 57.50 € | £45.00 • FM FR DE • Stamp Set + Dies

FRIENDLY FINS STAMP SET • 163583 | 30,00 € | £23.00 15 photopolymer stamps • ■ ■ ■ ■

FRIENDLY FINS DIES • 163588 | 34,00 € | £27.00 14 dies. Largest die: 3-7/8" x 2" (9.8 x 5.1 cm).

HEARTS & HUGS STAMP SET • 163659 | 31,00  $\odot$  | £24.00 10 cling stamps • IN IN OI