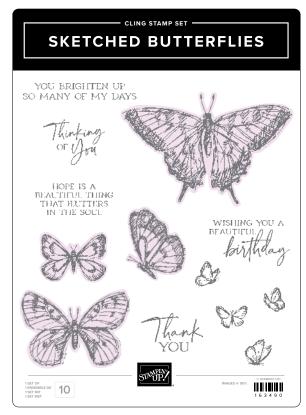

BISTRO BURGER DIES • 163649 | 34,00 € | £27.00 15 dies. Largest die: 4-7/8" x 1" (12.4 x 2.5 cm).

**TUNE IN DIES • 163636 | 32,00 € | £25.00** 10 dies. Largest die: 3-1/8" x 2-5/8" (7.9 x 6.7 cm).

SKETCHED BUTTERFLIES DIES • 163491 | 36,00  $\in$  | £27.00 8 dies. Largest die: 3-1/4"  $\times$  2-1/4" (8.3  $\times$  5.7 cm).