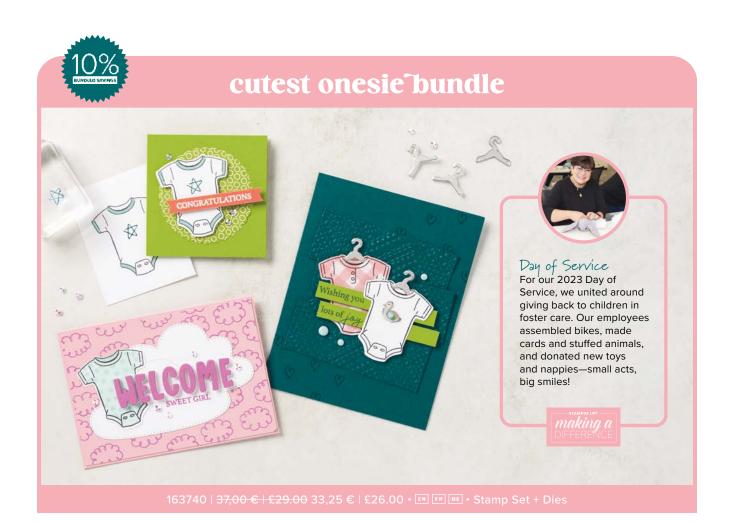

#### keeping tabs bundle

163543 |  $37,75 \\ € + £29.25$  33,75 € | £26.25 • EN FP DE • Stamp Set + Die 163540 |  $51,00 \\ € + £40.00$  45,75 € | £36.00 • EN FP DE • Stamp Set + Punch

# Die or Punch? Two tools, same shape and size\*— Choose your favourite!

**KEEPING TABS DIE • 163539 | 14,75 € | £11.25** 1 die

KEEPING TABS PUNCH • 163538 | 28,00 € | £22.00 1 punch

163589 | <del>64.00 € | £50.00</del> 57.50 € | £45.00 • FM FR DE • Stamp Set + Dies