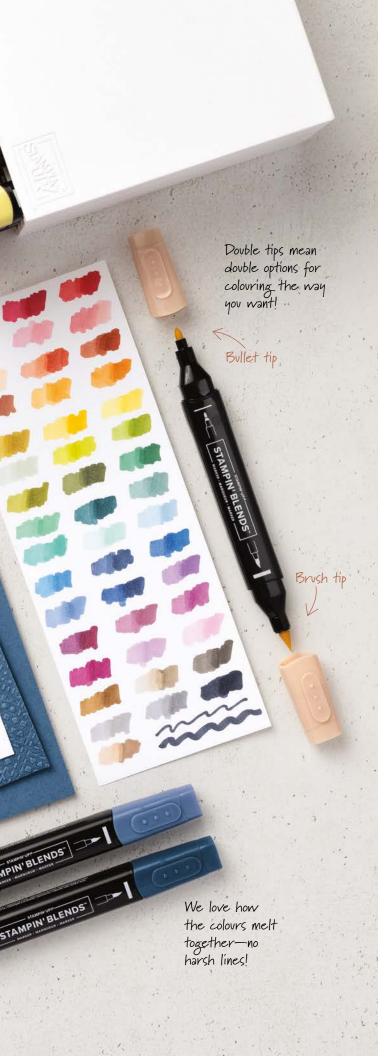

### Stampin' Blends Must-Haves

#### MEMENTO™ INK

- Tuxedo Black Pad 132708 | 9,75 € | £7.50
- Tuxedo Black Refill 133456 | 8,00 € | £6.25

COLOR LIFTER • 144608 | 6,75 € | £5.25

NATURAL TONES STAMPIN' BLENDS | 13,50 € | £10.25 EACH

- ○ Stampin' Blends Light Combo Pack 159465
- ○ Stampin' Blends Medium Light Combo Pack 159463
- Stampin' Blends Medium Combo Pack 159462
- Stampin' Blends Medium Deep Combo Pack 159461
- Stampin' Blends Deep Combo Pack 158152