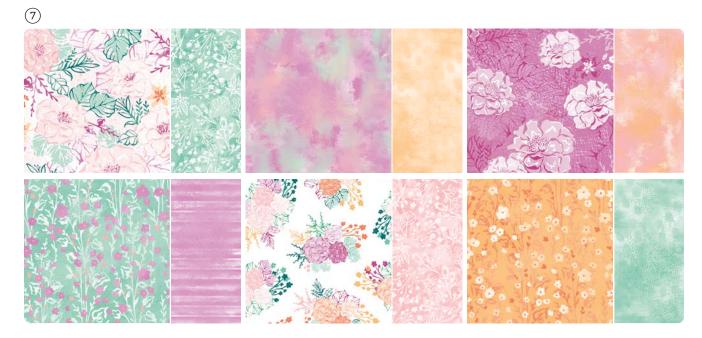

# mediterranean blooms SUITÉ COLLECTION · 163300 | 102,25 € | £78.25 · EN FR DE

10% BUNDLEO SAVINGS 1-2. CITRUS BLOOMS BUNDLE • 163295 | 85,00 € | £65.00 76,50 € | £58.50 • Stamp Set + Dies • [IN] [IN] [IN] 3. OPAL ROUNDS ASSORTMENT • 163298 | 10,50 € | £8.00 • 120 pieces. 4. MEDITERRANEAN BLOOMS 12" X 12" (30.5 X 30.5 CM) **DESIGNER SERIES PAPER** • 163284 | 15,25 € | £11.75 • 12 sheets.