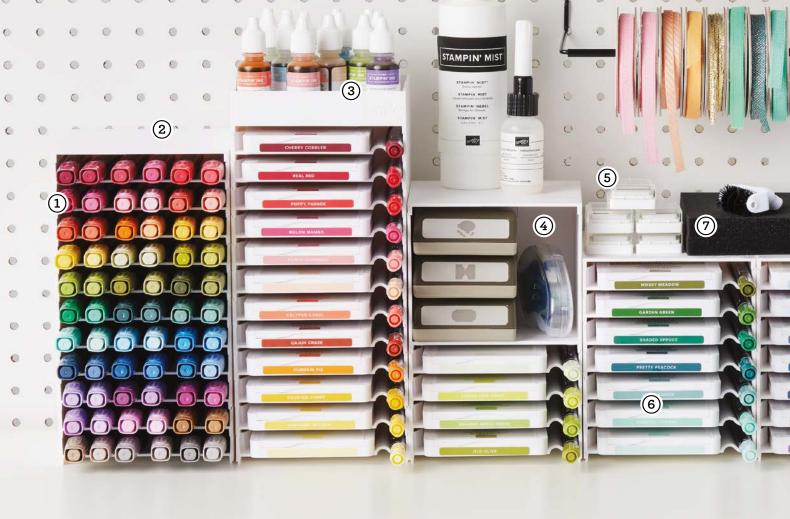

# A SPACE FOR inspiration

It's not just about creating paper crafts—it's about making a space where you can be successful! The following tools were designed for organisation so that you can keep the creative inspiration flowing.

0

0

0

0

0

0

0

- STAMPIN' BLENDS™ STORAGE 149169 | 22,00 € | £17.00 Set of 5 trays.
- TOPPER LID
   149167 | 6,25 € | £4.75
   1 lid.
- TOPPER STORAGE
   149170 | 9,25 € | £7.00
   1 topper.
- 4. OPEN STORAGE149171 | 17,00 € | £14.001 cube.
- UNINKED STAMPIN' SPOTS
   141822 | 12,25 € | £9.50
   Stampin' Spots.
- INK PAD & MARKER STORAGE 149168 | 22,00 € | £17.00 Set of 5 trays.
- TAKE YOUR PICK DIE BRUSH TIP 149655 | 16,00 € | £13.00 1 brush head and 2 foam pads.