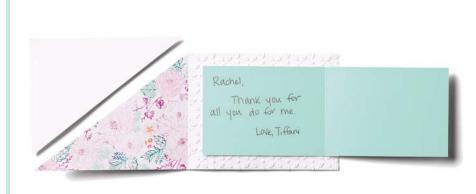

• 161700 | 22,00 € | £17.00 13 pencils.

WATERCOLOR PENCILS ASSORTMENT 2 • 149014 | 17,00 € | £14.00 10 pencils.

BLENDER PENS • 102845 | 17,00 € | £14.00 3 pens.

### Spritz Bliss

Not worried about where the colour goes? Fill your Stampin' Spritzer with water and spray away at any water-based ink.

STAMPIN' SPRITZER 126185 | 7,50 € | £5.75 2 spritzers.

### Pretty in Pastels

Use our Soft Pastels on scrap paper, then pick up colour with a Water Painter and start painting. Voilà! You're watercolouring!

> SOFT PASTELS 161701 | 11,00 € | £8.50 8 pastels.







GRATEFUL BLESSING • 163689 | 25,00 € | £19.00

7 photopolymer stamps

### add fun to your cards!

Dazzle your family and friends with cards that slide, shake, spin, or pop up! You just need some basic tools and your creativity.





### Peekaboo!

Break from the usual square and rectangle cards by creating an angled, reverse trifold card. Use a Paper Trimmer to cut an angle from the card front to give a peek at the inside piece, and fold the inside piece over it to create a closure.

PAPER TRIMMER 152392 | 34,00 € | £27.00

CUTTING BLADES MULTIPACK 152391 | 16,00 € | £13.00

PAPER TRIMMER METRIC BLADE GUIDE 154980 | 5,50 € | £4.25



### Shake it up!

From Window Sheets to Clear Medium Envelopes, embellishments to dies, shaker cards are oh-so-easy to create.

### clear medium envelope shaker card

These envelopes are perfect for quick and simple shaker card crafting! Just place your finished card front inside the envelope, toss in a few of your favourite loose embellishments, and adhere the bag to your card base.

#