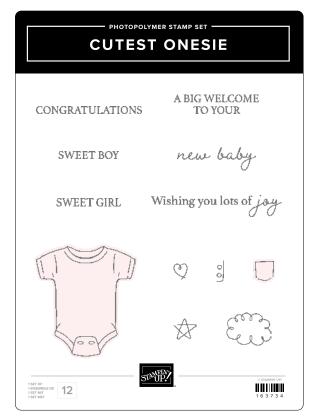

**ROUND WE GO DIES • 163729 | 37,00 € | £28.00** 10 dies. Assembled rosette: 3-1/4" (8.3 cm).

CUTEST ONESIE DIES • 163739 | 16,00 € | £13.00 5 dies. Largest die: 1-7/8" x 2" (4.8 x 5.1 cm).

ATTENTION SHOPPERS DIES • 163643 | 30,00 € | £23.00 7 dies. Largest die:  $2-1/2" \times 1-1/2"$  (6.4 × 3.8 cm).