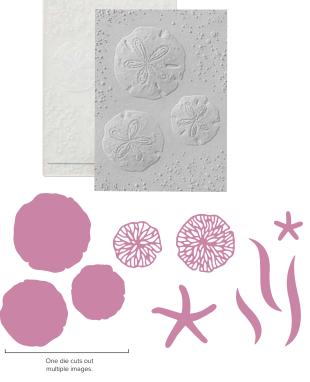

#### SEASIDE WISHES HYBRID EMBOSSING FOLDER 163497 | 40,00 € | £31.00

1 embossing folder: 4-1/2" x 6-1/4" (11.4 x 15.9 cm). 8 dies. Largest die: 4-7/8" x 4-1/2" (12.4 x 11.4 cm).