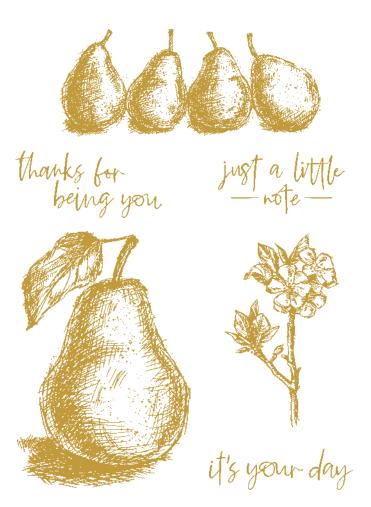

### watercolour techniques

**PENCILED PEAR • 163526 | 26,00 € | £20.00** 6 cling stamps