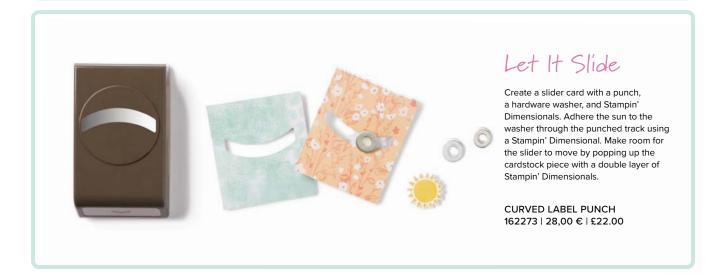

### add fun to your cards!

Dazzle your family and friends with cards that slide, shake, spin, or pop up! You just need some basic tools and your creativity.

### Peekaboo!

Break from the usual square and rectangle cards by creating an angled, reverse trifold card. Use a Paper Trimmer to cut an angle from the card front to give a peek at the inside piece, and fold the inside piece over it to create a closure.