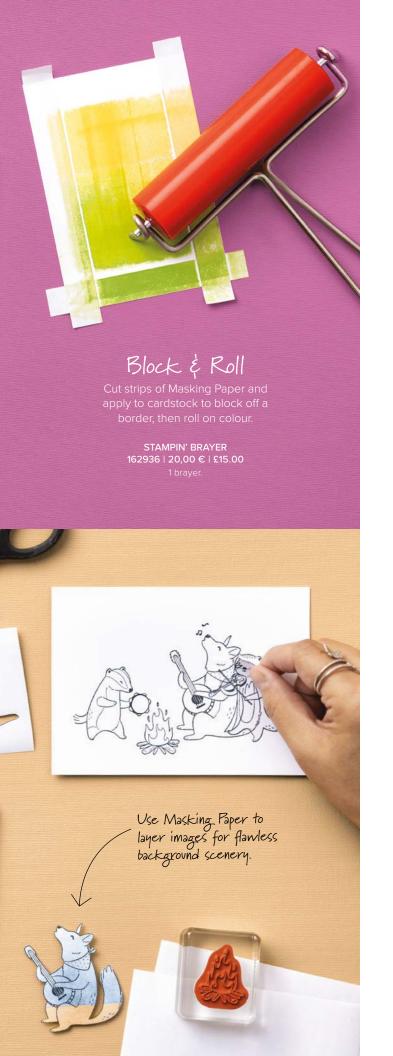

### Make a Scene

Masking paper can help you build a realistic scene. Simply stamp your image on Masking Paper, fussy cut, then place over the image you want to keep clean before stamping again.

> STAMPIN' UP! MASKING PAPER 155480 | 8,50 € | £6.75

Cut a shape, such as this cloud, from Masking Paper and apply to cardstock, then use a Blending Brush to paint the sky blue.

> SMALL BLENDING BRUSHES 160518 | 17,00 € | £14.00 3 brushes.

4 TECHNIQUES FOR

### masterful masking

MUSICAL JAMBOREE • 163616 | 30,00 € | £23.00

10 cling stamps • • • •