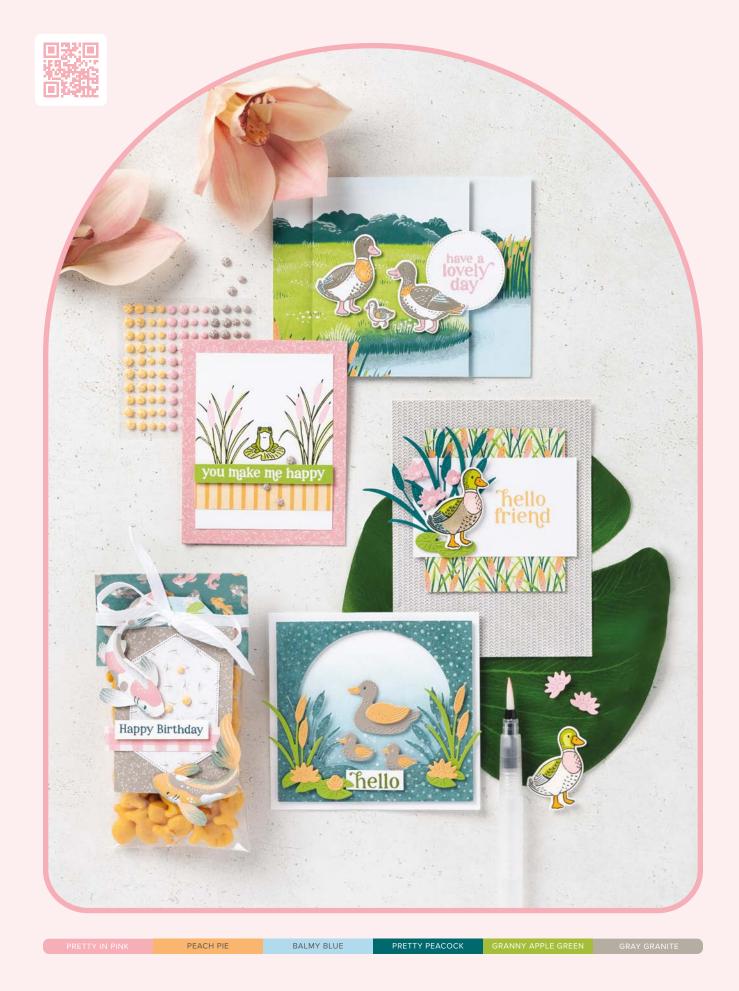

## Tily pond lane

SUITE COLLECTION • 163354 | 82,50 € | £63.25 • EN FR DE

► To order bundle items individually 1. CHARMING DUCK POND STAMP SET • 163344 | 25,00 € | £19.00 • 18 photopolymer stamps • IN TAIL OF CHARMING DUCK POND DIES • 163349 | 39,00 € | £30.00 • 15 dies. Largest die: 3-3/4" x 3-3/8" (9.5 x 8.6 cm).