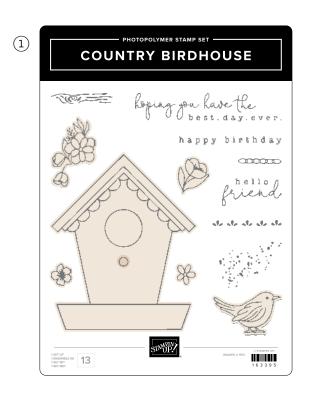

## country woods

SUITE COLLECTION • 163418 | 187,25 € | £143.75 • EN FR DE

PETAL PINK POOL PARTY MISTY MOONLIGHT PECAN PIE BASIC BEIGE SMOKY SLATE

10% COUNTRY BIRDHOUSE BUNDLE • 163401 | 64,00 € | £49.00 57,50 € | £44.00 • Stamp Set + Dies • ■ In oil
10% Suncted savings 3-4. Country Flowers Bundle • 163411 | 73,00 € | £56.00 65,50 € | £50.25 • Stamp Set + Dies • ■ In oil
5. BASIC GRAY &
SMOKY SLATE PEARLS • 163416 | 9,25 € | £7.00 • 160 pieces. 6. EYELET 3D EMBOSSING FOLDER • 163414 | 12,25 € | £9.50 • 4-1/2" × 6-1/4"
(11.4 × 15.9 cm). 7. PETAL PINK & WHITE 1/4" (6.4 MM) DIAGONAL TRIM COMBO PACK • 163417 | 12,25 € | £9.50 • 5 yards (4.6 m) each colour.

- ► To order bundle items individually 1. COUNTRY BIRDHOUSE STAMP SET 163395 | 25,00 € | £19.00 13 photopolymer stamps IN TAIL OF COUNTRY BIRDHOUSE DIES 163400 | 39,00 € | £30.00 23 dies. Largest die: 3-1/4" x 3-1/4" (8.3 x 8.3 cm).
  - - **4. COUNTRY FLOWERS DIES •** 163410 43,00 € I £33.00 15 dies. Largest die: 2" x 2" (5.1 x 5.1 cm).