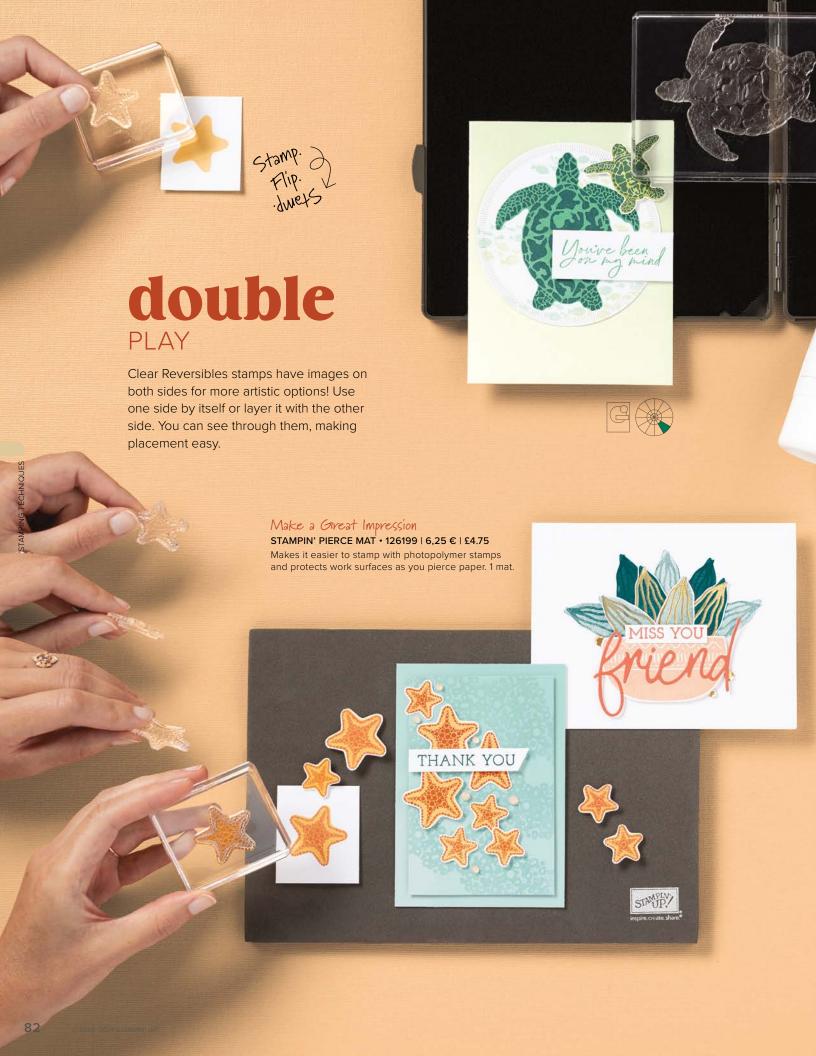

#### featured

Shop our online store to see these and all our Reversibles stamp sets!

PLANTED PARADISE STAMP SET 162925 | 27,00 € | £21.00

SEA TURTLE STAMP SET 160500 | 26,00 € | £20.00