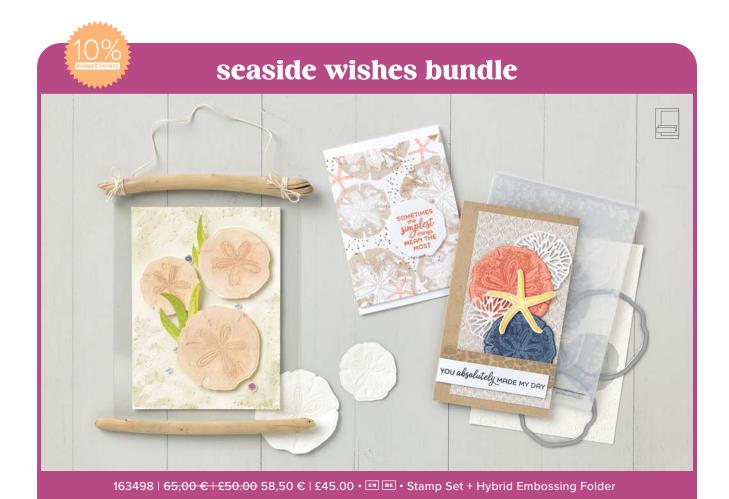

INSPIRING SNAPDRAGONS DIES • 163673 | 39,00  $\in$  | £30.00 11 dies. Largest die: 1-1/2"  $\times$  3-3/4" (3.8  $\times$  9.5 cm).

SEASIDE WISHES STAMP SET • 163494 | 25,00  $\in$  | £19.00 12 photopolymer stamps • • • • •

#### SEASIDE WISHES HYBRID EMBOSSING FOLDER 163497 | 40,00 € | £31.00

1 embossing folder: 4-1/2" x 6-1/4" (11.4 x 15.9 cm). 8 dies. Largest die: 4-7/8" x 4-1/2" (12.4 x 11.4 cm).