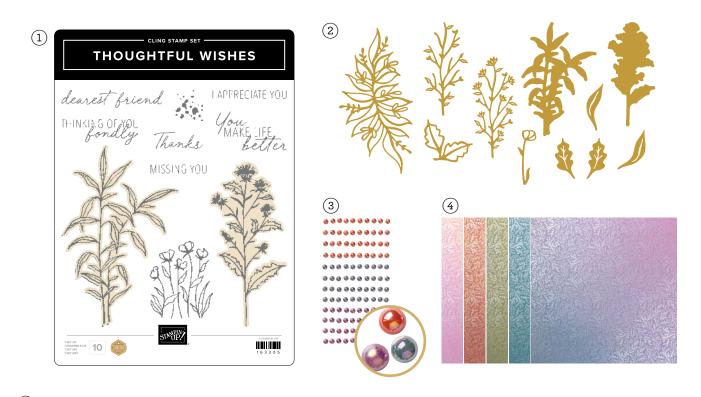

## thoughtful journey

SUITE COLLECTION • 163320 | 106,25 € | £82.00 • EN FR DE

10% INDICED SAMINES 1—2. THOUGHTFUL WISHES BUNDLE • 163314 | 76,00 € | £59.00 68,25 € | £53.00 • Stamp Set + Dies • ■ ■ ■ 3. ADHESIVE-BACKED PEARL TRIO • 163319 | 9,25 € | £7.00 • 120 pieces. 4. THOUGHTFUL DESIGNS 12" X 12" (30.5 X 30.5 CM) SPECIALTY DESIGNER SERIES PAPER • 163317 | 13,50 € | £10.25 • 5 sheets. 5. THOUGHTFUL JOURNEY 6" X 6" (15.2 X 15.2 CM) DESIGNER SERIES PAPER • 163303 | 15,25 € | £11.75 • 48 sheets.

<sup>►</sup> To order bundle items individually 1. THOUGHTFUL WISHES STAMP SET • 163305 | 31,00 € | £24.00 • 10 cling stamps • Inspired by Million Sales Achiever Laurie Krauss • IN IN OF 2. THOUGHTFUL WISHES DIES • 163313 | 45,00 € | £35.00 • 11 dies. 4-7/8" x 2-1/2" (12.4 x 6.4 cm).