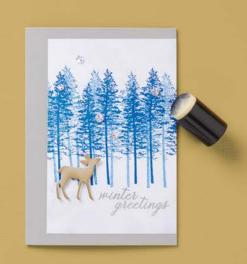

#### Summer or Winter

One stamp set, four seasons. Just change the colours.

GRASSY GROVE STAMP SET 157836 | 30,00 € | £23.00