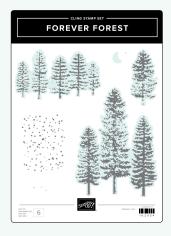

ENDURING BEAUTY STAMP SET • 162670 | 25,00 € | £19.00 ENDURING BEAUTY DIES • 162672 | 32,00 € | £25.00 ENDURING BEAUTY DECORATIVE MASKS • 162673 | 15,25 € | £11.75

FOREVER FOREST STAMP SET • 162054 | 32,00  $\in$  | £25.00 FOREVER FOREST DIES • 162057 | 45,00  $\in$  | £35.00