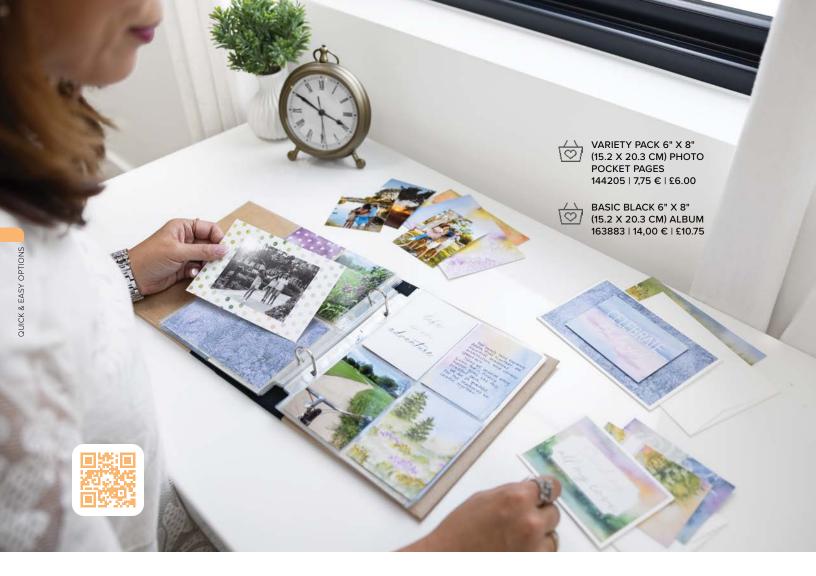

# quick & easy options

Combine products for simple, satisfying creative moments and personalised paper crafts.

Printed pieces, all-occasion stamp sets, and die-cut elements make paper crafting a cinch!

Make multiple projects quickly for upcoming events and occasions.

set all the fun of personalised crafting in less time (and less space).