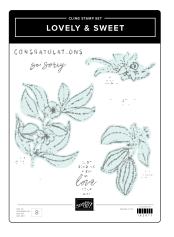

LOVELY & SWEET STAMP SET • 162617 | 32,00  $\in$  | £25.00 • IN TAIL LOVELY & SWEET DIES • 162626 | 39,00  $\in$  | £30.00

MERRIEST TREES STAMP SET • 162043 | 31,00  $\in$  | £24.00 • IN OI MERRIEST TREES DIES • 162047 | 45,00  $\in$  | £35.00