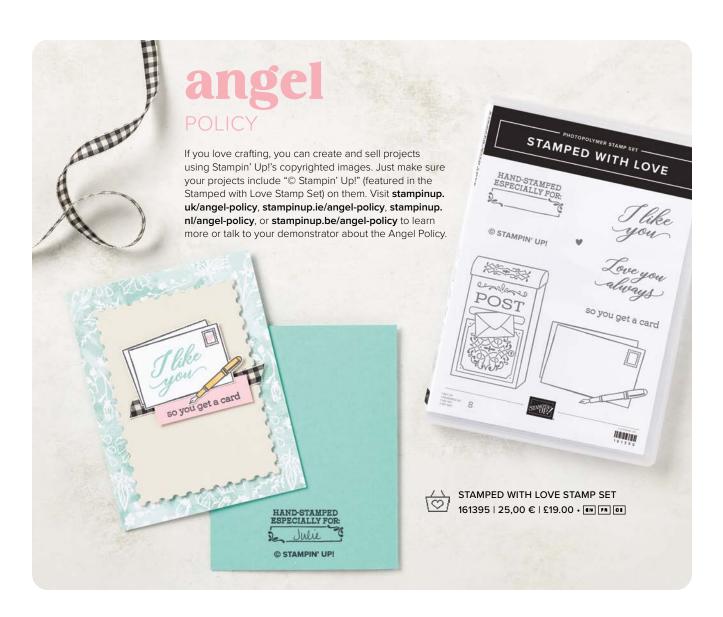

#### LABELED WITH LOVE STAMP SET • 163564 | 26,00 $\in$ | £20.00 14 photopolymer stamps • IN IN II