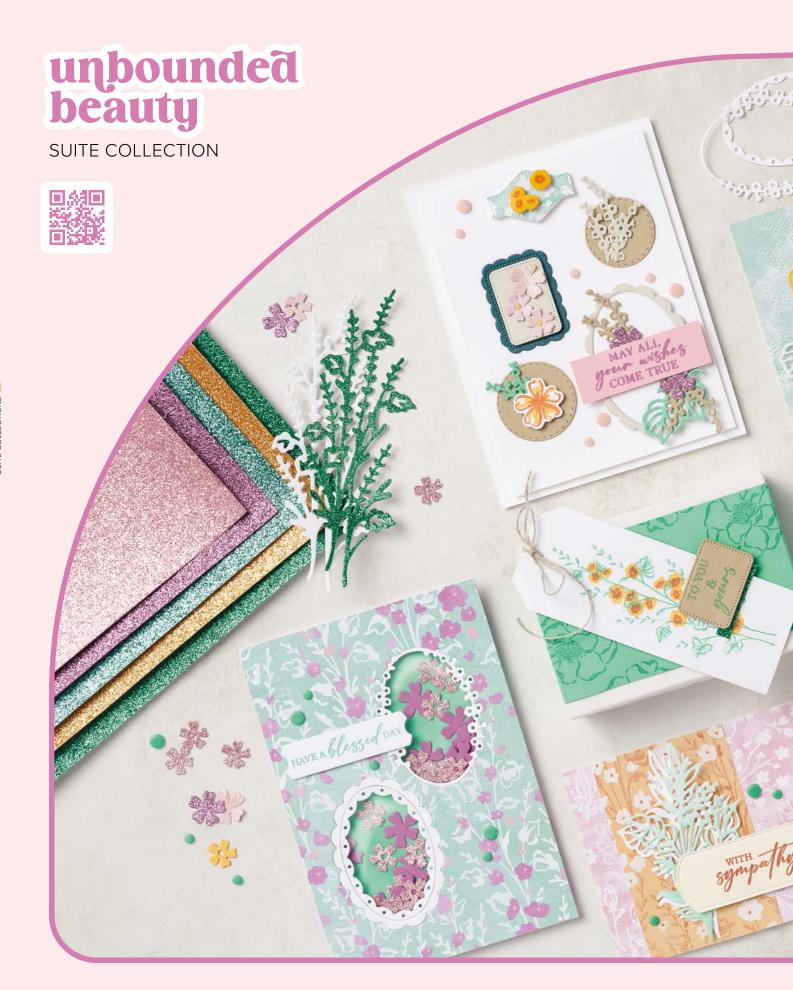

#### unbounded beauty

SUITE COLLECTION • 163390 | 173,50 € | £133.50 • EN FR DE NL

Add extra detail to your paper crafts with the Stampin' Cut & Emboss Machine! Use with our coordinated dies and embossing folders for precise cut-outs and textured paper pieces.

► STAMPIN' CUT & EMBOSS MACHINE • 149653 | 158,00 € | £121.00 ► CUTTING PLATES • 150815 | 17,00 € | £14.00 ► MINI STAMPIN' CUT & EMBOSS MACHINE • 150673 | 80,00 € | £62.00 ► MINI CUTTING PLATES • 151004 | 11,00 € | £8.50

LAYERS OF BEAUTY STAMP SET • 163514 | 25,00 € | £19.00 9 photopolymer stamps • ■ ■ Inspired by Million Sales Achiever Shelly Godby

LAYERS OF BEAUTY DIES • 163518 | 37,00 € | £28.00 11 dies. Largest die: 5-1/2" × 4" (14 × 10.2 cm).

LAYERS OF BEAUTY
DECORATIVE MASKS • 163517 | 16,00 € | £13.00
5 masks: 1 each of 5 designs. 5" x 6-5/8" (12.7 x 16.8 cm).
Use with Classic Stampin' Ink.