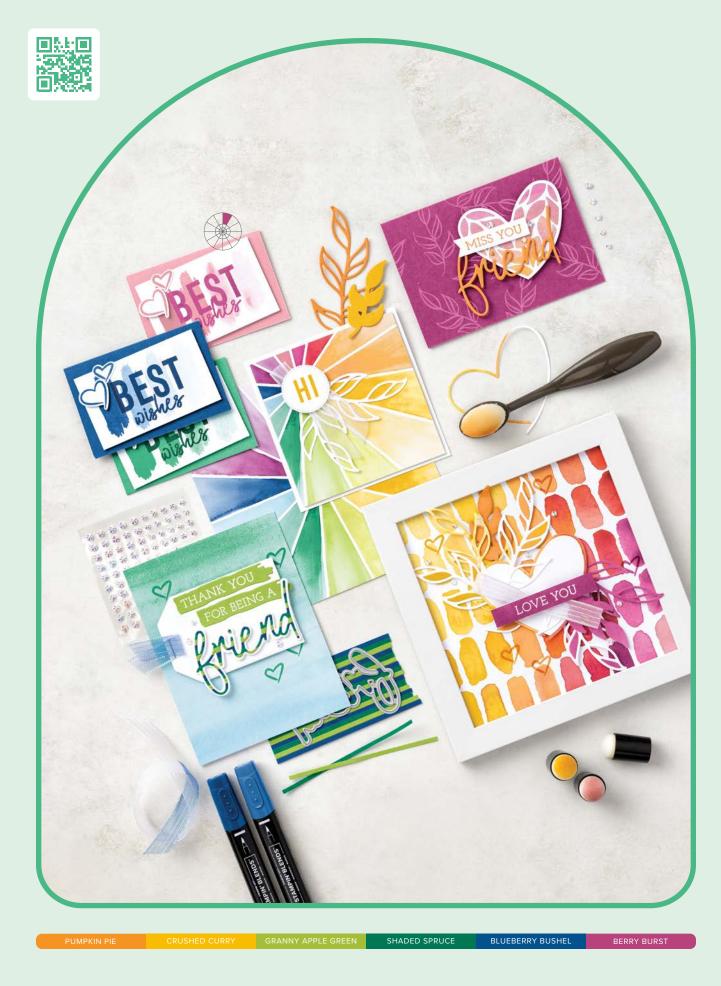

## full of life

SUITE COLLECTION • 163369 | 101,75 € | £78.00 • EN FR DE

10% **CONTROL OF CONTROL OF SET 10.** 103365 | 73,00 € | £56.00 65,50 € | £50.25 • Stamp Set + Dies • IN IN IN IN INITIAL STATE OF SET 10. 10 STRIPED TRIM • 163299 | 10,50 € | £8.00 • 10 yards (9.1 m). 4. IRIDESCENT FACETED GEMS • 163368 10,50 € | £8.00 • 100 pieces. 5. FULL OF LIFE 6" X 6" (15.2 X 15.2 CM) DESIGNER SERIES PAPER • 163357 | 15,25 € | £11.75 • 48 sheets.

► To order bundle items individually 1. FRIENDS FOR LIFE STAMP SET • 163359 | 31,00 € | £24.00 • 14 photopolymer stamps • IN TAIL OF THE STAMP SET • 163364 | 42,00 € | £32.00 • 9 dies. Largest die: 3" × 2-3/4" (7.6 × 7 cm) • IN TAIL OF THE STAMP SET • 163364 | 42,00 € | £32.00 • 9 dies. Largest die: 3" × 2-3/4" (7.6 × 7 cm) • IN TAIL OF THE STAMP SET • 163364 | 42,00 € | £32.00 • 9 dies. Largest die: 3" × 2-3/4" (7.6 × 7 cm) • IN TAIL OF THE STAMP SET • 163359 | 31,00 € | £24.00 • 14 photopolymer stamps • IN TAIL OF THE STAMP SET • 163359 | 31,00 € | £24.00 • 14 photopolymer stamps • IN TAIL OF THE STAMP SET • 163359 | 31,00 € | £24.00 • 14 photopolymer stamps • IN TAIL OF THE STAMP SET • 163359 | 31,00 € | £24.00 • 14 photopolymer stamps • IN TAIL OF THE STAMP SET • 163364 | 42,00 € | £32.00 • 9 dies. Largest die: 3" × 2-3/4" (7.6 × 7 cm) • IN TAIL OF THE STAMP SET • 163359 | 31,00 € | £32.00 • 9 dies. Largest die: 3" × 2-3/4" (7.6 × 7 cm) • IN TAIL OF THE STAMP SET • 163364 | 42,00 € | £32.00 • 9 dies. Largest die: 3" × 2-3/4" (7.6 × 7 cm) • IN TAIL OF THE STAMP SET • 163364 | 42,00 € | £32.00 • 9 dies. Largest die: 3" × 2-3/4" (7.6 × 7 cm) • IN TAIL OF THE STAMP SET • 163359 | 31,00 € | 51,00 € | 51,00 € | 51,00 € | 51,00 € | 51,00 € | 51,00 € | 51,00 € | 51,00 € | 51,00 € | 51,00 € | 51,00 € | 51,00 € | 51,00 € | 51,00 € | 51,00 € | 51,00 € | 51,00 € | 51,00 € | 51,00 € | 51,00 € | 51,00 € | 51,00 € | 51,00 € | 51,00 € | 51,00 € | 51,00 € | 51,00 € | 51,00 € | 51,00 € | 51,00 € | 51,00 € | 51,00 € | 51,00 € | 51,00 € | 51,00 € | 51,00 € | 51,00 € | 51,00 € | 51,00 € | 51,00 € | 51,00 € | 51,00 € | 51,00 € | 51,00 € | 51,00 € | 51,00 € | 51,00 € | 51,00 € | 51,00 € | 51,00 € | 51,00 € | 51,00 € | 51,00 € | 51,00 € | 51,00 € | 51,00 € | 51,00 € | 51,00 € | 51,00 € | 51,00 € | 51,00 € | 51,00 € | 51,00 € | 51,00 € | 51,00 € | 51,00 € | 51,00 € | 51,00 € | 51,00 € | 51,00 € | 51,00 € | 51,00 € | 51,00 € | 51,00 € | 51,00 € | 51,00 € | 51,00 € | 51,00 € | 51,00 € | 51,00 € | 51,00 € | 51,00 € | 51,00 € | 51,00