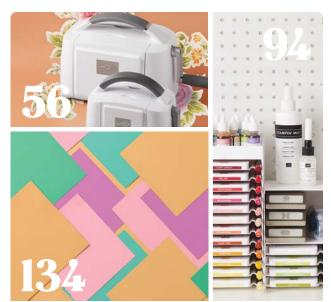

# A SPACE FOR inspiration

It's not just about creating paper crafts—it's about making a space where you can be successful! The following tools were designed for organisation so that you can keep the creative inspiration flowing.

0

0

0

0

0

0

0

- STAMPIN' BLENDS™ STORAGE 149169 | 22,00 € | £17.00 Set of 5 trays.
- TOPPER LID
   149167 | 6,25 € | £4.75
   1 lid.
- TOPPER STORAGE
   149170 | 9,25 € | £7.00
   1 topper.
- 4. OPEN STORAGE149171 | 17,00 € | £14.001 cube.
- UNINKED STAMPIN' SPOTS
   141822 | 12,25 € | £9.50
   Stampin' Spots.
- INK PAD & MARKER STORAGE 149168 | 22,00 € | £17.00 Set of 5 trays.
- TAKE YOUR PICK DIE BRUSH TIP 149655 | 16,00 € | £13.00 1 brush head and 2 foam pads.

0

0

0

0

A SPACE FOR INSPIRATION

0

- TAKE YOUR PICK CRAFTER TIPS 161602 | 26,00 € | £20.00 Set of 3 tips.
- 9. TAKE YOUR PICK™
   144107 | 14,75 € | £11.25
   1 multipurpose tool.
- 10. TAKE YOUR PICK PUTTY REFILL150006 | 6,25 € | £4.752 replacement tips.
- BLENDING BRUSHES STORAGE 160519 | 20,00 € | £15.00
   brush organiser.
- 12. GRID PAPER 130148 | 16,00 € | £13.00 11" × 17" (28 × 43 cm). 100 sheets.
- 13. STANDARD STAMP CASES 119105 | 11,00 € | £8.50 4 cases.