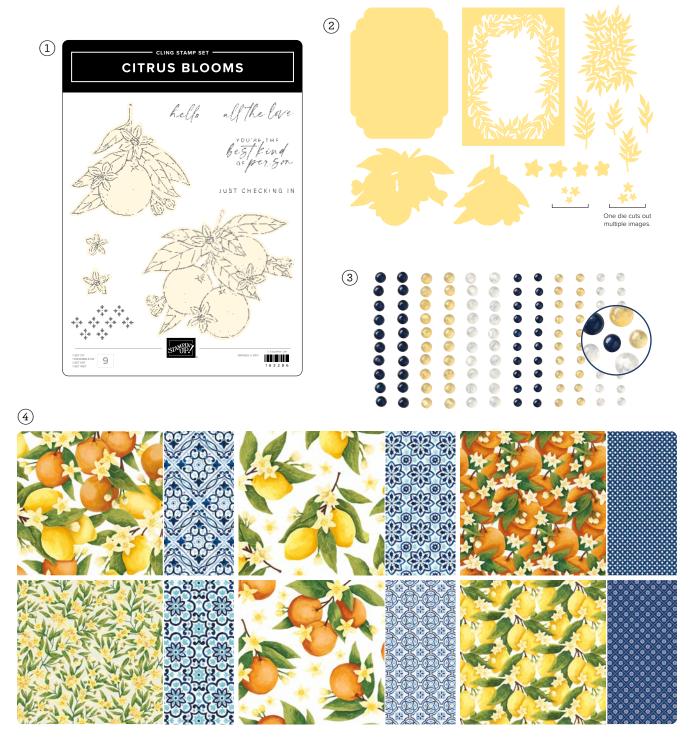

# mediterranean blooms SUITÉ COLLECTION · 163300 | 102,25 € | £78.25 · EN FR DE

10% BUNDLEO SAVINGS 1-2. CITRUS BLOOMS BUNDLE • 163295 | 85,00 € | £65.00 76,50 € | £58.50 • Stamp Set + Dies • [IN] [IN] [IN] 3. OPAL ROUNDS ASSORTMENT • 163298 | 10,50 € | £8.00 • 120 pieces. 4. MEDITERRANEAN BLOOMS 12" X 12" (30.5 X 30.5 CM) **DESIGNER SERIES PAPER** • 163284 | 15,25 € | £11.75 • 12 sheets.

2. CITRUS BLOOMS DIES • 163294 | 53,00 € | £40.00 • 15 dies. Largest die: 5-1/8" x 3-3/4" (13 x 9.5 cm).

One die cuts out