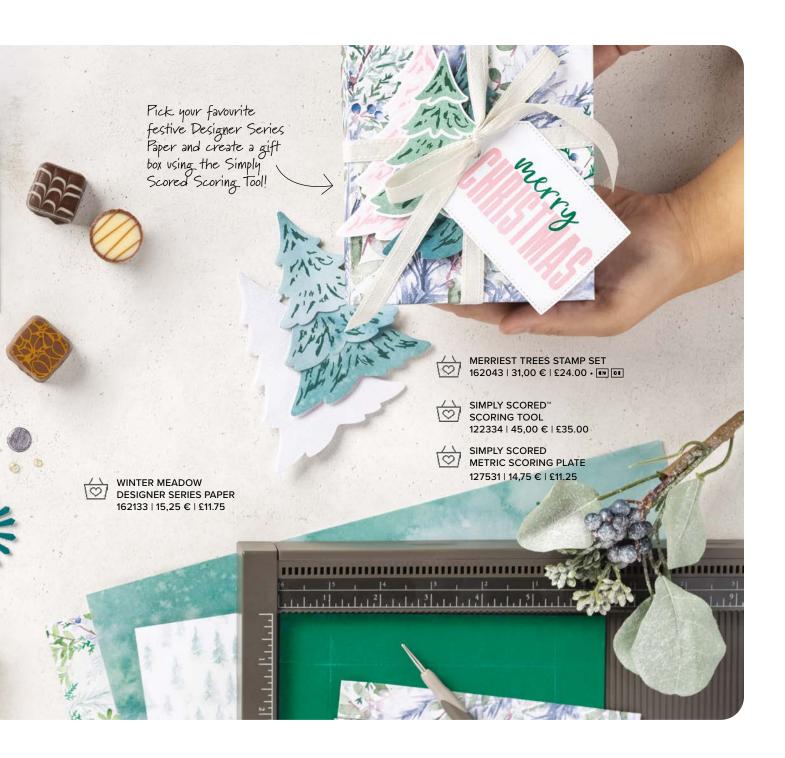

LOVELY & SWEET STAMP SET • 162617 | 32,00  $\in$  | £25.00 • IN TAIL LOVELY & SWEET DIES • 162626 | 39,00  $\in$  | £30.00

MERRIEST TREES STAMP SET • 162043 | 31,00  $\in$  | £24.00 • IN OI MERRIEST TREES DIES • 162047 | 45,00  $\in$  | £35.00