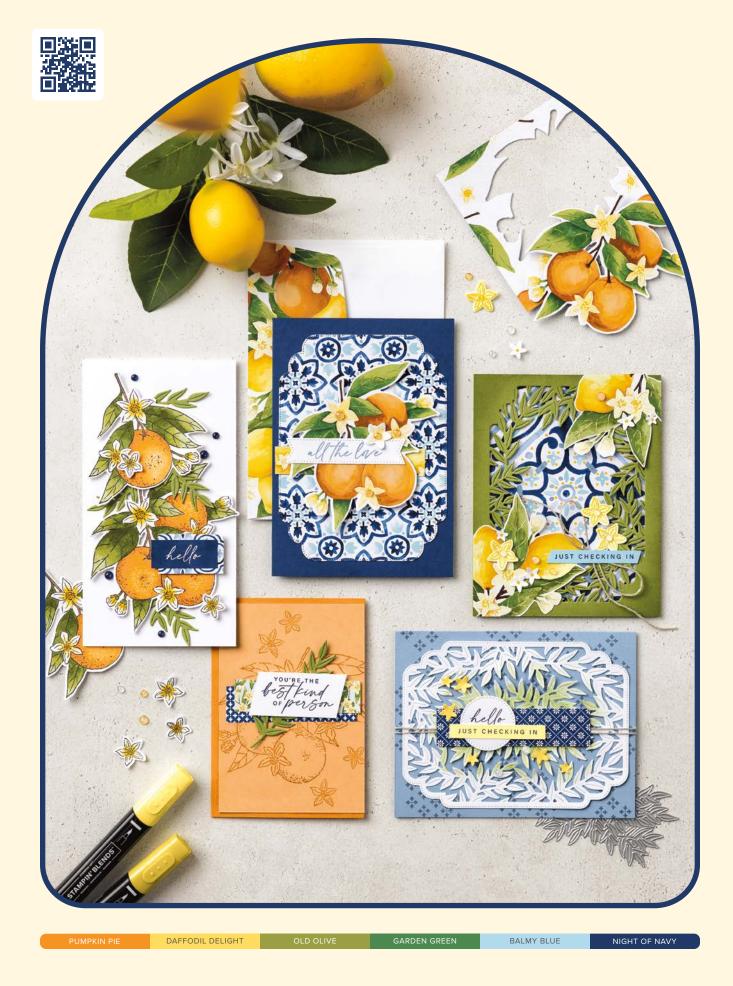

# mediterranean blooms SUITÉ COLLECTION · 163300 | 102,25 € | £78.25 · EN FR DE

10% BUNDLEO SAVINGS 1-2. CITRUS BLOOMS BUNDLE • 163295 | 85,00 € | £65.00 76,50 € | £58.50 • Stamp Set + Dies • [IN] [IN] [IN] 3. OPAL ROUNDS ASSORTMENT • 163298 | 10,50 € | £8.00 • 120 pieces. 4. MEDITERRANEAN BLOOMS 12" X 12" (30.5 X 30.5 CM) **DESIGNER SERIES PAPER** • 163284 | 15,25 € | £11.75 • 12 sheets.

2. CITRUS BLOOMS DIES • 163294 | 53,00 € | £40.00 • 15 dies. Largest die: 5-1/8" x 3-3/4" (13 x 9.5 cm).

One die cuts out