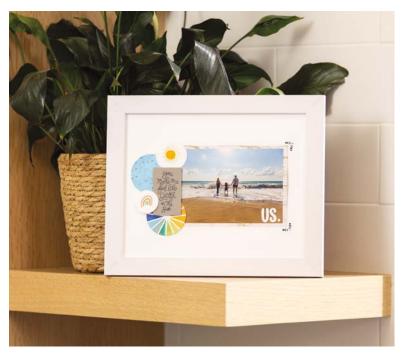

## memories plus

Scrapbooker or card maker? Memories & More helps you do both! It gives you the tools to preserve your special memories *and* to create cards for the people who help make those memories.