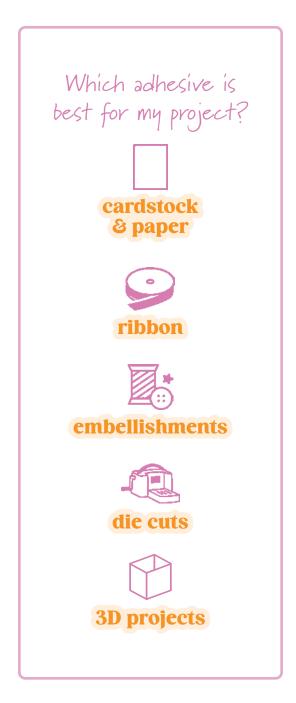

# **sticky**BUSINESS

We have the right adhesive for every project. Adhesives are permanent and acid free.

Perfectly Precise

FINE-TIP GLUE PEN • 138309 | 9,00 € | £6.75 Narrow nozzle for precise placement. 1 oz. (30 ml).

Simply Essential

STAMPIN' SEAL • 152813 | 9,75 € | £7.50 STAMPIN' SEAL REFILL • 152814 | 7,50 € | £5.75 Instant bond. 16.4 yards (15 m) each.

Heavy Duty

STAMPIN' SEAL+ • 149699 | 14,75 € | £11.25 STAMPIN' SEAL+ REFILL • 152812 | 9,75 € | £7.50 Instant bond. 16.4 yards (15 m) each.

Pop It Up!

STAMPIN' DIMENSIONALS™ 104430 | 5,25 € | £4.00

300 foam dots. 3/8" (1 cm).

Petite Pop

MINI STAMPIN' DIMENSIONALS 144108 | 5,25 € | £4.00

720 foam dots. 1/4" (6.4 mm).

Pop Mix

BLACK STAMPIN' DIMENSIONALS COMBO PACK • 150893 | 7,75 € | £6.00

3/8" (1 cm) foam dots: 200 pieces. 1/4" (6.4 mm) foam dots: 480 pieces.

FOAM ADHESIVE STRIPS 141825 | 10,00 € | £7.75

 $1/8" \times 9"$  (0.3 x 22.9 cm) foam strips. 10 yards (9.1 m) total.

Big Boost FOAM ADHESIVE SHEETS 152815 | 10,00 € | £7.75

Cut-to-fit foam. 6 sheets. 4-1/2" x 4-5/16"  $(11 \times 11.4 \text{ cm}).$ 

DIY Stickers

ADHESIVE SHEETS • 152334 | 14,00 € | £10.75

Covers die cuts with adhesive. 12 sheets. 6" x 12" (15.2 x 30.5 cm).

GET CREATIVE WITH FOUR