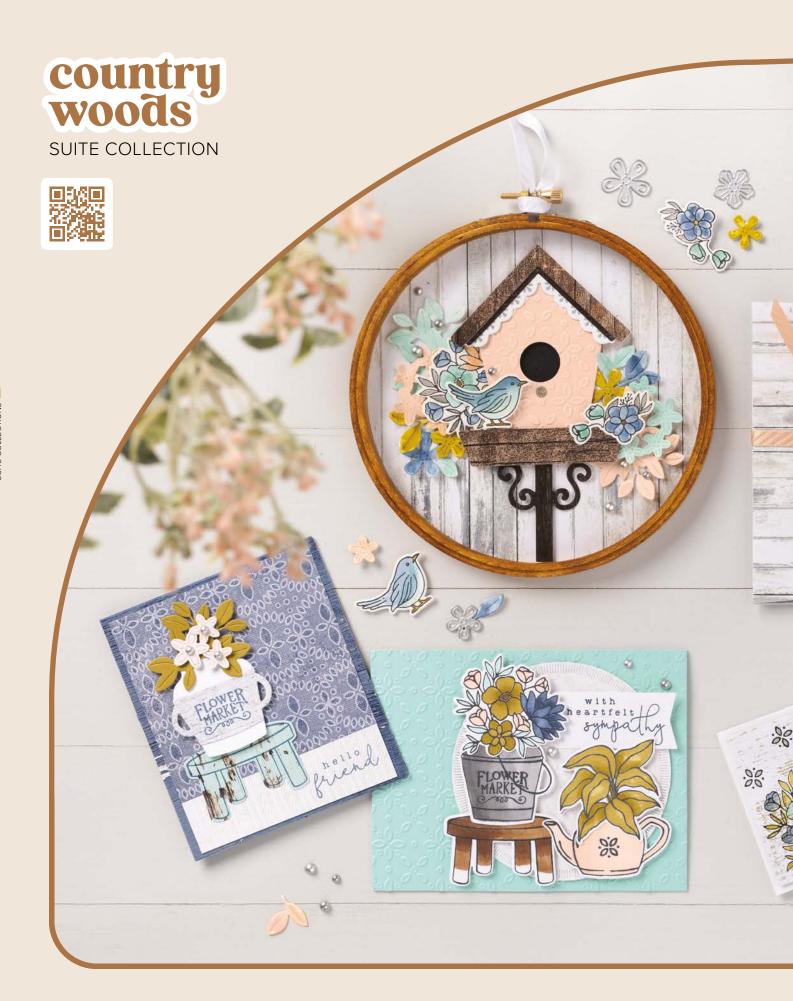

## country woods

SUITE COLLECTION • 163418 | 187,25 € | £143.75 • EN FR DE

PETAL PINK POOL PARTY MISTY MOONLIGHT PECAN PIE BASIC BEIGE SMOKY SLATE

10% COUNTRY BIRDHOUSE BUNDLE • 163401 | 64,00 € | £49.00 57,50 € | £44.00 • Stamp Set + Dies • ■ In oil
10% Suncted savings 3-4. Country Flowers Bundle • 163411 | 73,00 € | £56.00 65,50 € | £50.25 • Stamp Set + Dies • ■ In oil
5. BASIC GRAY &
SMOKY SLATE PEARLS • 163416 | 9,25 € | £7.00 • 160 pieces. 6. EYELET 3D EMBOSSING FOLDER • 163414 | 12,25 € | £9.50 • 4-1/2" × 6-1/4"
(11.4 × 15.9 cm). 7. PETAL PINK & WHITE 1/4" (6.4 MM) DIAGONAL TRIM COMBO PACK • 163417 | 12,25 € | £9.50 • 5 yards (4.6 m) each colour.

8. COUNTRY WOODS 12" X 12" (30.5 X 30.5 CM) DESIGNER SERIES PAPER • 163393 | 15,25 € | £11.75 • 12 sheets.

9. COUNTRY LACE 12" X 12" (30.5 X 30.5 CM) DESIGNER SERIES PAPER • 163415 | 15,25 € | £11.75 • 12 sheets.

- ► To order bundle items individually 1. COUNTRY BIRDHOUSE STAMP SET 163395 | 25,00 € | £19.00 13 photopolymer stamps IN TAIL OF COUNTRY BIRDHOUSE DIES 163400 | 39,00 € | £30.00 23 dies. Largest die: 3-1/4" x 3-1/4" (8.3 x 8.3 cm).
  - - **4. COUNTRY FLOWERS DIES •** 163410 43,00 € I £33.00 15 dies. Largest die: 2" x 2" (5.1 x 5.1 cm).