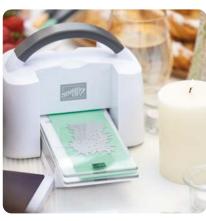

#### unbounded beauty

SUITE COLLECTION • 163390 | 173,50 € | £133.50 • EN FR DE NL

Add extra detail to your paper crafts with the Stampin' Cut & Emboss Machine! Use with our coordinated dies and embossing folders for precise cut-outs and textured paper pieces.

► STAMPIN' CUT & EMBOSS MACHINE • 149653 | 158,00 € | £121.00 ► CUTTING PLATES • 150815 | 17,00 € | £14.00 ► MINI STAMPIN' CUT & EMBOSS MACHINE • 150673 | 80,00 € | £62.00 ► MINI CUTTING PLATES • 151004 | 11,00 € | £8.50