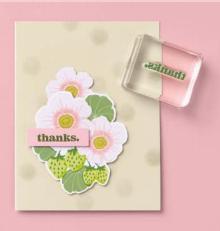

Saying Thanks

Share your gratitude in style with heartfelt thank you cards! Who knows what your kind words will do for someone else.

Birthday Celebration

What's better than celebrating someone you love? How about celebrating them in style with a personalised card!