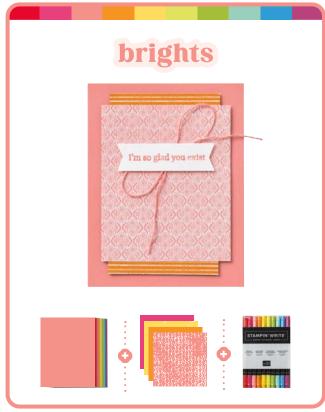

#### **COLOUR FAMILY COORDINATION**

Not sure where to start? Pick a colour family you love and get the basics—cardstock, Designer Series Paper, and markers. The easy colour coordination pairs perfectly with any of our basic card templates.

**Subtles** • 163776 | **Brights** • 163775 | **Regals** • 163774 | **Neutrals** • 163773 **2024–2026** In Color • 163777 | **2023–2025** In Color • 163778

Shop our online store to see all our memory keeping must-haves.

A4 CARDSTOCK **ASSORTMENT** 161766 14,00 € | £10.75 20 sheets.

12" X 12" (30.5 X 30.5 CM) 6" X 6" (15.2 X 15.2 CM) CARDSTOCK **ASSORTMENT** 161716 19,00 € | £14.00

20 sheets.

**DESIGNER SERIES** PAPER STACK 163775 15,25 € | £11.75 40 sheets.