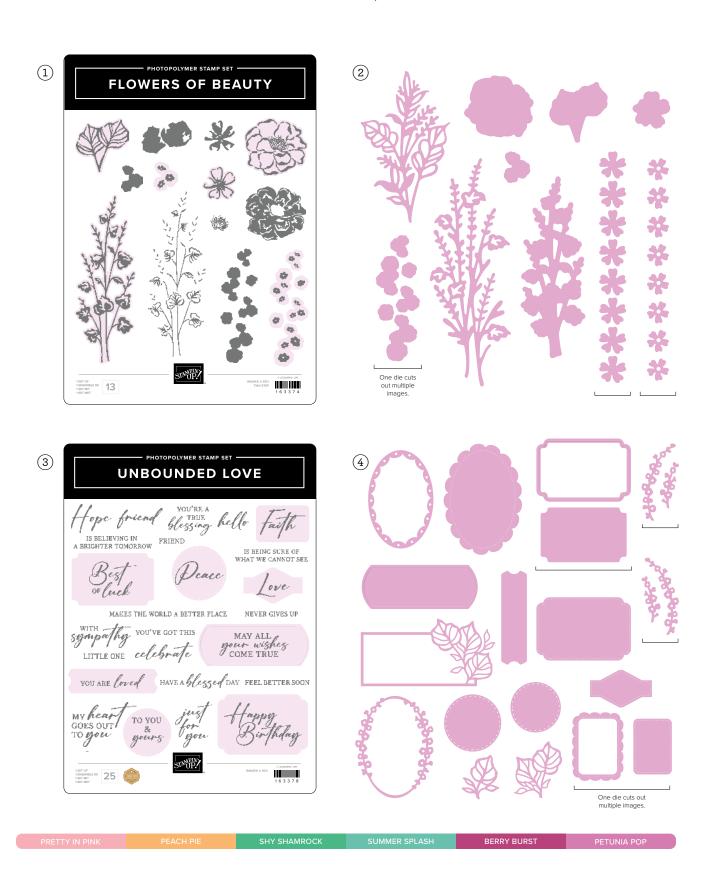

#### unbounded beauty

SUITE COLLECTION • 163390 | 173,50 € | £133.50 • EN FR DE NL

Add extra detail to your paper crafts with the Stampin' Cut & Emboss Machine! Use with our coordinated dies and embossing folders for precise cut-outs and textured paper pieces.

LAYERS OF BEAUTY STAMP SET • 163514 | 25,00 € | £19.00 9 photopolymer stamps • ■ ■ Inspired by Million Sales Achiever Shelly Godby

LAYERS OF BEAUTY DIES • 163518 | 37,00 € | £28.00 11 dies. Largest die: 5-1/2" × 4" (14 × 10.2 cm).

LAYERS OF BEAUTY
DECORATIVE MASKS • 163517 | 16,00 € | £13.00
5 masks: 1 each of 5 designs. 5" x 6-5/8" (12.7 x 16.8 cm).
Use with Classic Stampin' Ink.