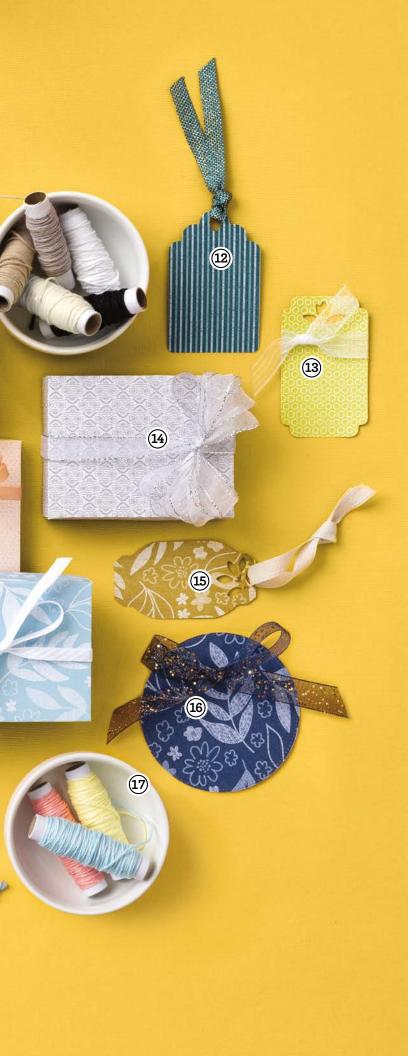

# ribbon endless

Bows, tassels, garlands, gift packaging, oh my! How will you use your ribbon?

- SHY SHAMROCK 3/8"
   (1 CM) BORDERED RIBBON 163787 | 9,25 € | £7.00
   10 yards (9.1 m).
- 2. BAKER'S TWINE
  ESSENTIALS PACK
  155475 | 13,50 € | £10.25
  5 spools. Crumb Cake
  and white, 10 yards (9.1 m)
  each; black, Gray Granite,
  and Very Vanilla, 5 yards
  (4.6 m) each.
- 3. LINEN THREAD 104199 | 6,25 € | £4.75 15 yards (13.7 m).
- PRETTY IN PINK 3/8"
   (1 CM) BORDERED RIBBON
   163784 | 9,25 € | £7.00
   10 yards (9.1 m).
- SUMMER SPLASH 3/8"
   (1 CM) BORDERED RIBBON
   163786 | 9,25 € | £7.00
   10 yards (9.1 m).
- 6. PEACH PIE 3/8" (1 CM) BORDERED RIBBON 163783 | 9,25 € | £7.00 10 yards (9.1 m).
- PETUNIA POP 3/8" (1 CM) BORDERED RIBBON 163785 | 9,25 € | £7.00 10 yards (9.1 m).
- 8. BLACK & VERY VANILLA 3/8" (1 CM) LARGE CHECK RIBBON 161982 | 9,75 € | £7.50 10 yards (9.1 m).
- 9. GOLD & SILVER 1/8" (3.2 MM) TRIM COMBO PACK 161633 | 11,00 € | £8.50 10 yards (9.1 m).
- 10. 2023-2025 IN COLOR JUTE TRIM PACK 161637 | 9,75 € | £7.50 5 yards (4.6 m).
- 11. PETAL PINK & WHITE
  1/4" (6.4 MM) DIAGONAL
  TRIM COMBO PACK
  163417 | 12,25 € | £9.50
  5 yards (4.6 m).

- 12. PRETTY PEACOCK & GOLD 3/8" (1 CM)
  METALLIC RIBBON
  162588 | 10,50 € | £8.00
  10 yards (9.1 m).
- 13. IRIDESCENT 1/2" (1.3 CM) STRIPED TRIM 163299 | 10,50 € | £8.00 10 yards (9.1 m).
- 14. SILVER & WHITE 1/2" (1.3 CM) SHEER RIBBON 162149 | 11,00 € | £8.50 10 yards (9.1 m).
- 15. BASIC BEIGE 3/8" (1 CM) BORDERED RIBBON 163788 | 9,25 € | £7.00 10 yards (9.1 m).
- 16. NIGHT OF NAVY & GOLD 1/2" (1.3 CM) GLITTERED RIBBON 162011 | 11,00 € | £8.50 10 yards (9.1 m).
- 17. BAKER'S TWINE
  THREE COLOR PACK
  162759 | 9,75 € | £7.50
  10 yards (9.1 m).
  Balmy Blue, Flirty Flamingo,
  Lemon Lolly.