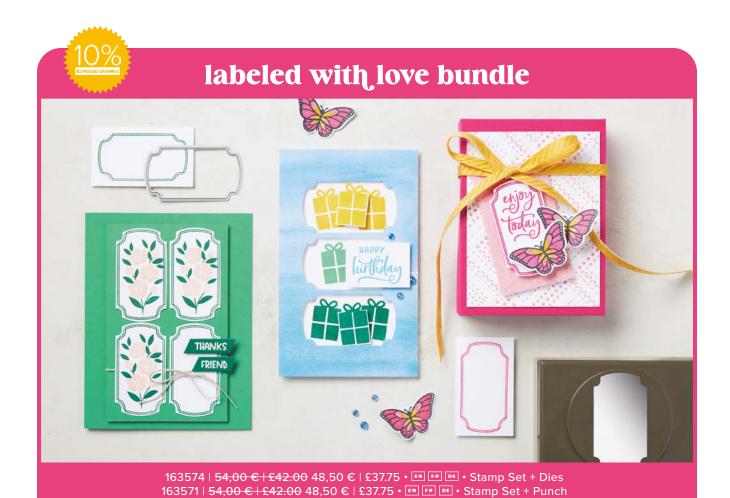

#### LABELED WITH LOVE STAMP SET • 163564 | 26,00 $\in$ | £20.00 14 photopolymer stamps • IN IN II

#### Dies or Punch?

Two tools, same shape and size\*—
Choose your favourite!

LABELED WITH LOVE DIES • 163570 | 28,00  $\odot$  | £22.00 3 dies

LABELED WITH LOVE PUNCH • 163569 | 28,00 € | £22.00 1 punch