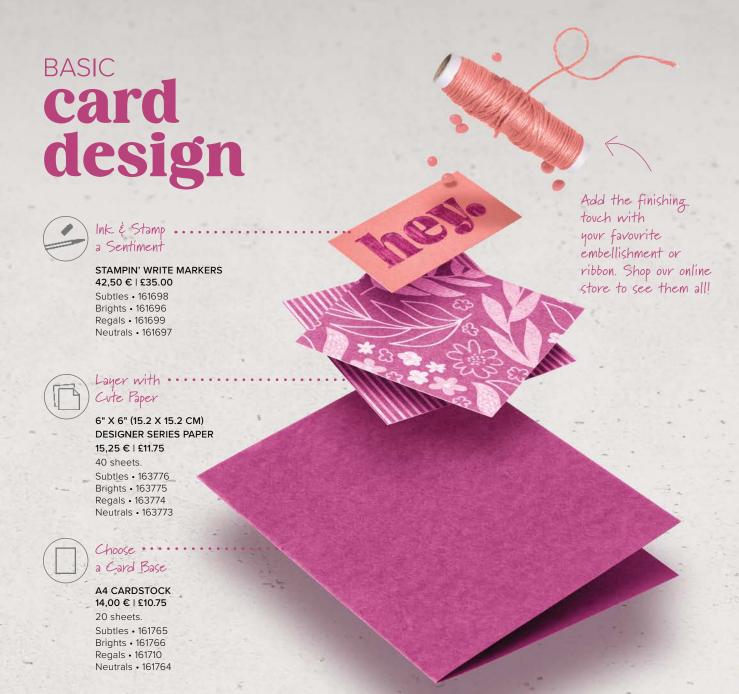

## quick & easy options

Discover new crafting ideas using a variety of paper pieces, cardstock, envelopes, and more!

TOP 10 CRAFTING ESSENTIALS • 16-17

EASY PRODUCT COORDINATION • 18-21

BASIC CARD DESIGN • 22-23

#### **COLOUR FAMILY COORDINATION**

Not sure where to start? Pick a colour family you love and get the basics—cardstock, Designer Series Paper, and markers. The easy colour coordination pairs perfectly with any of our basic card templates.