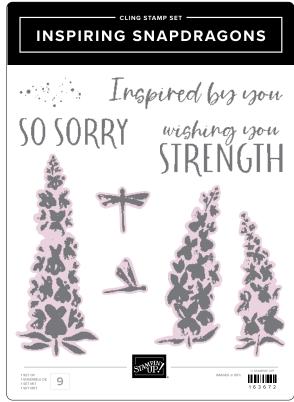

INSPIRING SNAPDRAGONS DIES • 163673 | 39,00  $\in$  | £30.00 11 dies. Largest die: 1-1/2"  $\times$  3-3/4" (3.8  $\times$  9.5 cm).

SEASIDE WISHES STAMP SET • 163494 | 25,00  $\in$  | £19.00 12 photopolymer stamps • • • • •