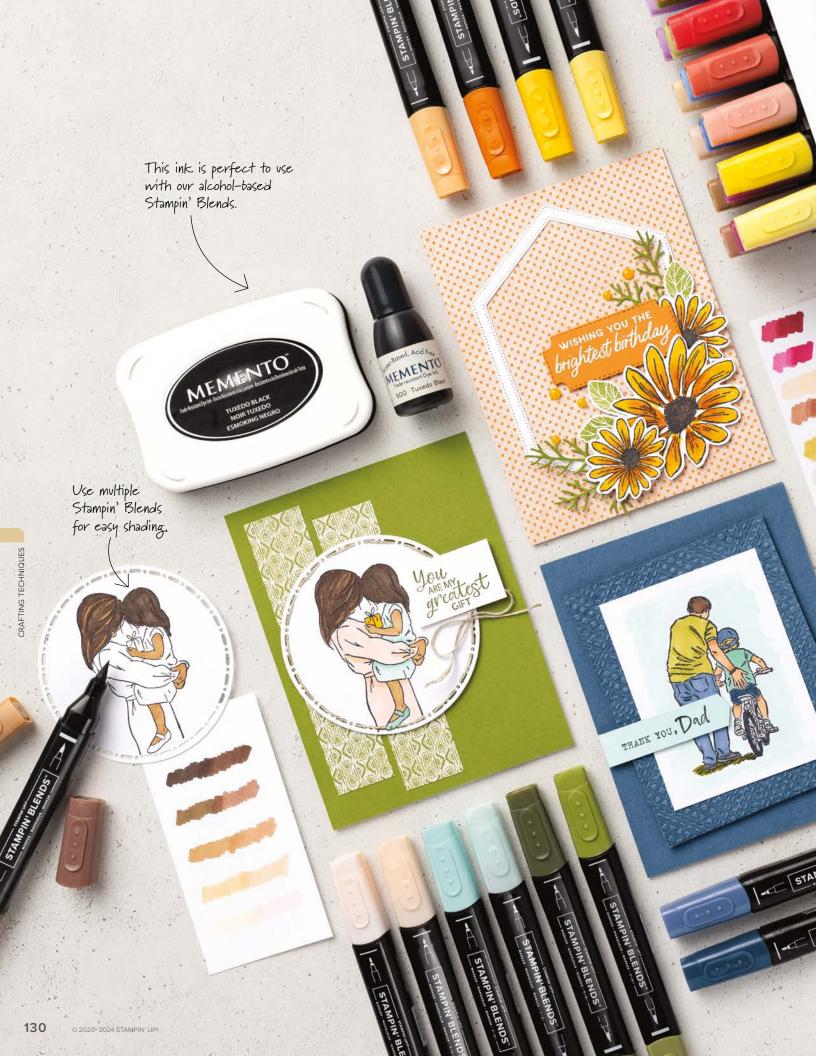

### Stampin' Blends Must-Haves

#### MEMENTO™ INK

- Tuxedo Black Pad 132708 | 9,75 € | £7.50
- Tuxedo Black Refill 133456 | 8,00 € | £6.25

COLOR LIFTER • 144608 | 6,75 € | £5.25

NATURAL TONES STAMPIN' BLENDS | 13,50 € | £10.25 EACH

- ○ Stampin' Blends Light Combo Pack 159465
- ○ Stampin' Blends Medium Light Combo Pack 159463
- Stampin' Blends Medium Combo Pack 159462
- Stampin' Blends Medium Deep Combo Pack 159461
- Stampin' Blends Deep Combo Pack 158152

### featured

Shop our online store to see these and other stamp sets perfect for colouring.

ALWAYS WITH ME STAMP SET 162321 | 30,00 € | £23.00

BESIDE ME STAMP SET 160780 | 32,00 € | £25.00

Try water-based markers for a different look