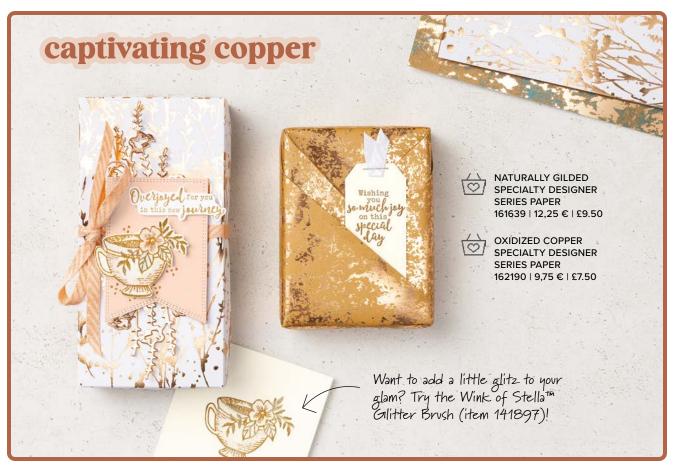

many of life's events worth celebrating, there's always a reason to create showstopping invitations. Here are 10 celebrations worth a handmade card!

| ☐ 1. BABY SHOWERS | oxdiv 6. Graduations |
|-------------------|----------------------|
|-------------------|----------------------|

 $\square$  2. BIRTHDAYS  $\square$  7. HOUSEWARMING PARTIES

 $\square$  4. CLASS REUNIONS  $\square$  9. SEASONAL PARTIES

☐ 5. COMING OF AGE ☐ 10. WEDDINGS CELEBRATIONS













**FROM OUR HOME • 163680 | 25,00 € | £19.00** 7 cling stamps





REST RELAX ENJOY • 163752 | 22,00 € | £17.00 -

12 photopolymer stamps





TEXTURED METALLIC 12" X 12" (30.5 X 30.5 CM) SPECIALTY PAPER • 163772 | 10,50 € | £8.00 3 sheets.



SILVER 12" X 12" (30.5 X 30.5 CM)

FOIL SHEETS • 163387 | 6,25 € | £4.75

2 sheets.









# ribbon endless

Bows, tassels, garlands, gift packaging, oh my! How will you use your ribbon?

- SHY SHAMROCK 3/8"
   (1 CM) BORDERED RIBBON 163787 | 9,25 € | £7.00
   10 yards (9.1 m).
- 2. BAKER'S TWINE
  ESSENTIALS PACK
  155475 | 13,50 € | £10.25
  5 spools. Crumb Cake
  and white, 10 yards (9.1 m)
  each; black, Gray Granite,
  and Very Vanilla, 5 yards
  (4.6 m) each.
- 3. LINEN THREAD 104199 | 6,25 € | £4.75 15 yards (13.7 m).
- PRETTY IN PINK 3/8"
   (1 CM) BORDERED RIBBON
   163784 | 9,25 € | £7.00
   10 yards (9.1 m).
- SUMMER SPLASH 3/8"
   (1 CM) BORDERED RIBBON
   163786 | 9,25 € | £7.00
   10 yards (9.1 m).
- 6. PEACH PIE 3/8" (1 CM) BORDERED RIBBON 163783 | 9,25 € | £7.00 10 yards (9.1 m).
- PETUNIA POP 3/8" (1 CM) BORDERED RIBBON 163785 | 9,25 € | £7.00 10 yards (