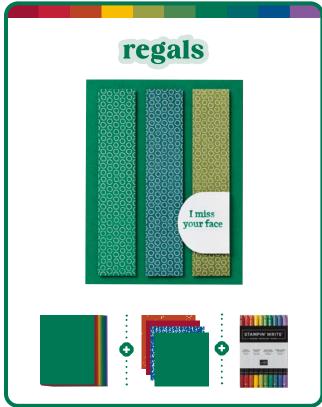

**Subtles** • 163776 | **Brights** • 163775 | **Regals** • 163774 | **Neutrals** • 163773 **2024–2026** In Color • 163777 | **2023–2025** In Color • 163778

Shop our online store to see all our memory keeping must-haves.

A4 CARDSTOCK ASSORTMENTS 14,00 € | £10.75 EACH 20 sheets.

**Subtles** • 161765 | **Brights** • 161766 **Regals** • 161710 | **Neutrals** • 161764 2023-2025 In Color • 161709 2024-2026 In Color • 163804