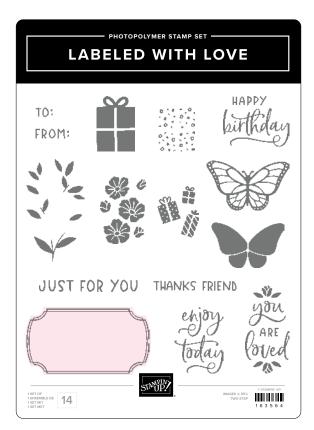

#### LABELED WITH LOVE STAMP SET • 163564 | 26,00 $\in$ | £20.00 14 photopolymer stamps • IN IN II

#### Dies or Punch?

Two tools, same shape and size\*—
Choose your favourite!

LABELED WITH LOVE DIES • 163570 | 28,00  $\odot$  | £22.00 3 dies

LABELED WITH LOVE PUNCH • 163569 | 28,00 € | £22.00 1 punch