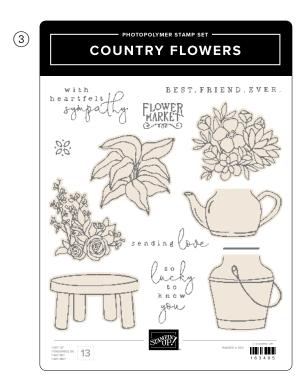

## country woods

SUITE COLLECTION • 163418 | 187,25 € | £143.75 • EN FR DE

PETAL PINK POOL PARTY MISTY MOONLIGHT PECAN PIE BASIC BEIGE SMOKY SLATE

10% COUNTRY BIRDHOUSE BUNDLE • 163401 | 64,00 € | £49.00 57,50 € | £44.00 • Stamp Set + Dies • ■ In oil
10% Suncted savings 3-4. Country Flowers Bundle • 163411 | 73,00 € | £56.00 65,50 € | £50.25 • Stamp Set + Dies • ■ In oil
5. BASIC GRAY &
SMOKY SLATE PEARLS • 163416 | 9,25 € | £7.00 • 160 pieces. 6. EYELET 3D EMBOSSING FOLDER • 163414 | 12,25 € | £9.50 • 4-1/2" × 6-1/4"
(11.4 × 15.9 cm). 7. PETAL PINK & WHITE 1/4" (6.4 MM) DIAGONAL TRIM COMBO PACK • 163417 | 12,25 € | £9.50 • 5 yards (4.6 m) each colour.

8. COUNTRY WOODS 12" X 12" (30.5 X 30.5 CM) DESIGNER SERIES PAPER • 163393 | 15,25 € | £11.75 • 12 sheets.

9. COUNTRY LACE 12" X 12" (30.5 X 30.5 CM) DESIGNER SERIES PAPER • 163415 | 15,25 € | £11.75 • 12 sheets.

- ► To order bundle items individually 1. COUNTRY BIRDHOUSE STAMP SET 163395 | 25,00 € | £19.00 13 photopolymer stamps IN TAIL OF COUNTRY BIRDHOUSE DIES 163400 | 39,00 € | £30.00 23 dies. Largest die: 3-1/4" x 3-1/4" (8.3 x 8.3 cm).
  - - **4. COUNTRY FLOWERS DIES •** 163410 43,00 € I £33.00 15 dies. Largest die: 2" x 2" (5.1 x 5.1 cm).