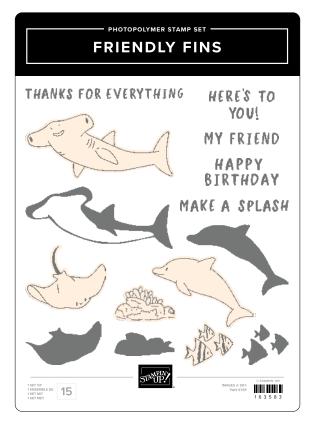

FRIENDLY FINS STAMP SET • 163583 | 30,00 € | £23.00 15 photopolymer stamps • ■ ■ ■ ■

FRIENDLY FINS DIES • 163588 | 34,00 € | £27.00 14 dies. Largest die: 3-7/8" x 2" (9.8 x 5.1 cm).

HEARTS & HUGS STAMP SET • 163659 | 31,00  $\odot$  | £24.00 10 cling stamps • IN IN OI