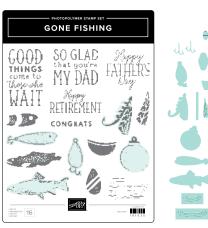

GONE FISHING STAMP SET • 161535 | 26,00  $\in$  | £20.00 • IN TAIL OF GONE FISHING DIES • 161541 | 42,00  $\in$  | £32.00

GRASSY GROVE STAMP SET • 157836 | 30,00  $\in$  | £23.00 • (iii) Fig. (iii) GROVE DIES • 157844 | 48,00  $\in$  | £37.00

GONE FISHING STAMP SET • ■N FR □I 161535 | 26,00 € | £20.00

TENDER HEARTED • 163744 | 30,00 € | £23.00 13 photopolymer stamps • III III

SWEET PEAS • 163621 | 25,00 € | £19.00

13 photopolymer stamps

FLYING BY • 163685 | 23,00 € | £18.00