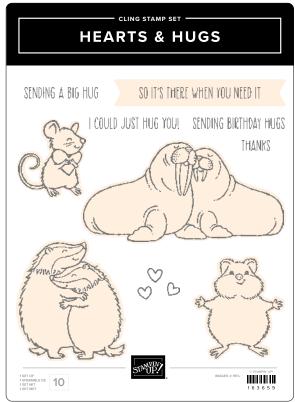

FRIENDLY FINS STAMP SET • 163583 | 30,00 € | £23.00 15 photopolymer stamps • ■ ■ ■ ■

FRIENDLY FINS DIES • 163588 | 34,00 € | £27.00 14 dies. Largest die: 3-7/8" x 2" (9.8 x 5.1 cm).

HEARTS & HUGS STAMP SET • 163659 | 31,00  $\odot$  | £24.00 10 cling stamps • IN IN OI

**HEARTS & HUGS DIES • 163666 | 37,00 € | £28.00** 12 dies. Largest die: 3-3/4" x 2" (9.5 x 5.1 cm).

POCKET THOUGHTS DIES • 163552 | 38,00 € | £29.00 3 dies. Largest assembled pocket: 3-3/4" × 5" (9.5 × 12.7 cm).