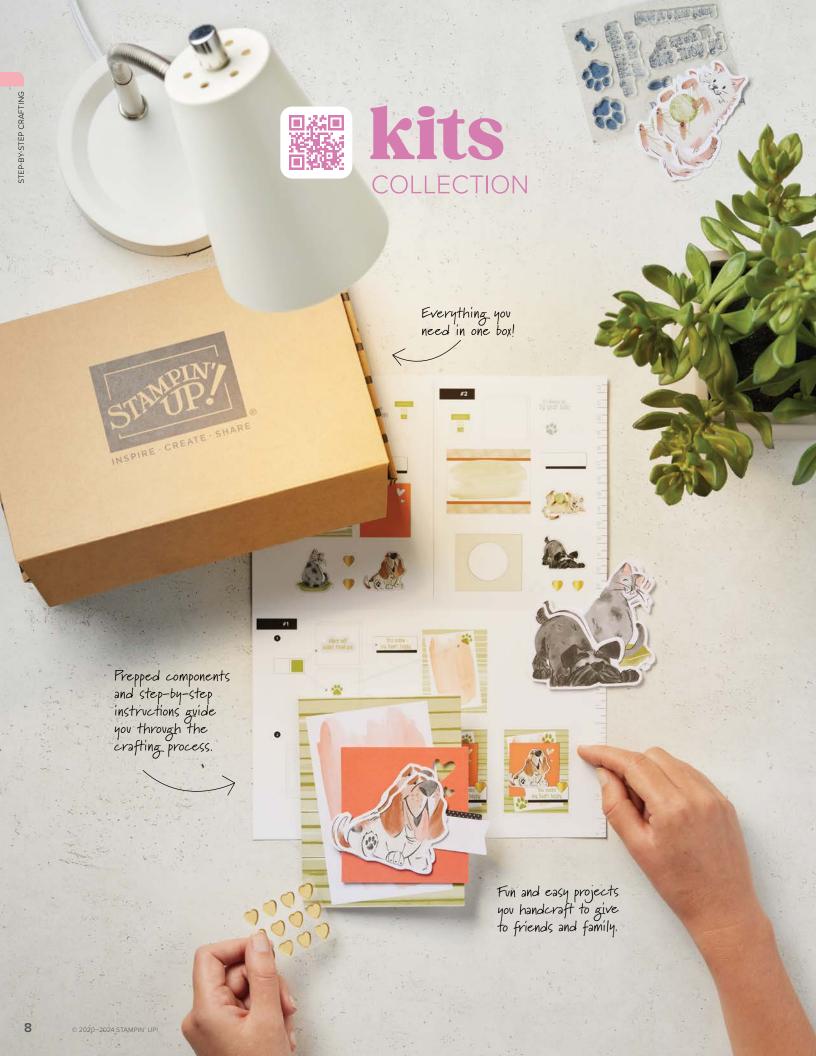

## stepby-step crafting

All-inclusive, themed projects with step-by-step instructions for a relaxed creative experience that's fun for all ages.

Craft wherever and whenever you like!

Simple instructions make it easy to craft while connecting with others.

Give the gift of creativity and the joy of accomplishment there's a kit for everyone!

### kits make great gifts!

## tags, decor, cards e more

Kits make crafting fun and easy!
Last year, one of our demonstrators,
Angela, and her demonstrator team
used kits during a charitable crafting
event for Full Stop Australia. It was a
fun-filled day of crafting and meeting
new people. Best of all: The team
raised money for a worthy cause!