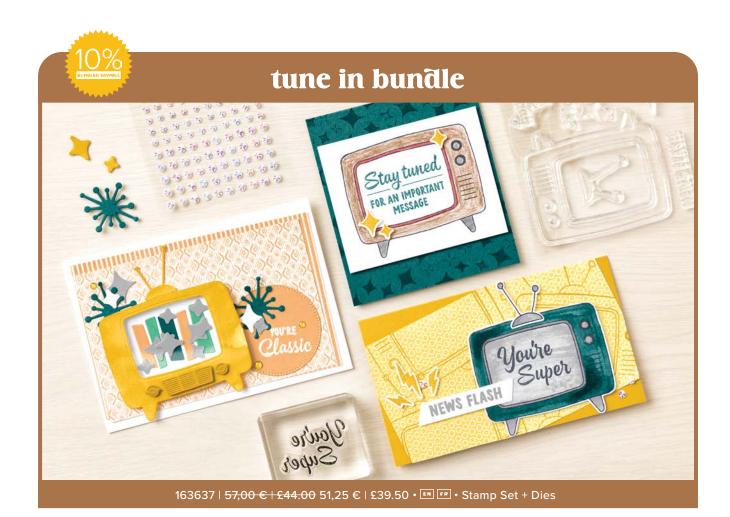

BISTRO BURGER DIES • 163649 | 34,00 € | £27.00 15 dies. Largest die: 4-7/8" x 1" (12.4 x 2.5 cm).

**TUNE IN DIES • 163636 | 32,00 € | £25.00** 10 dies. Largest die: 3-1/8" x 2-5/8" (7.9 x 6.7 cm).

SKETCHED BUTTERFLIES DIES • 163491 | 36,00  $\in$  | £27.00 8 dies. Largest die: 3-1/4"  $\times$  2-1/4" (8.3  $\times$  5.7 cm).