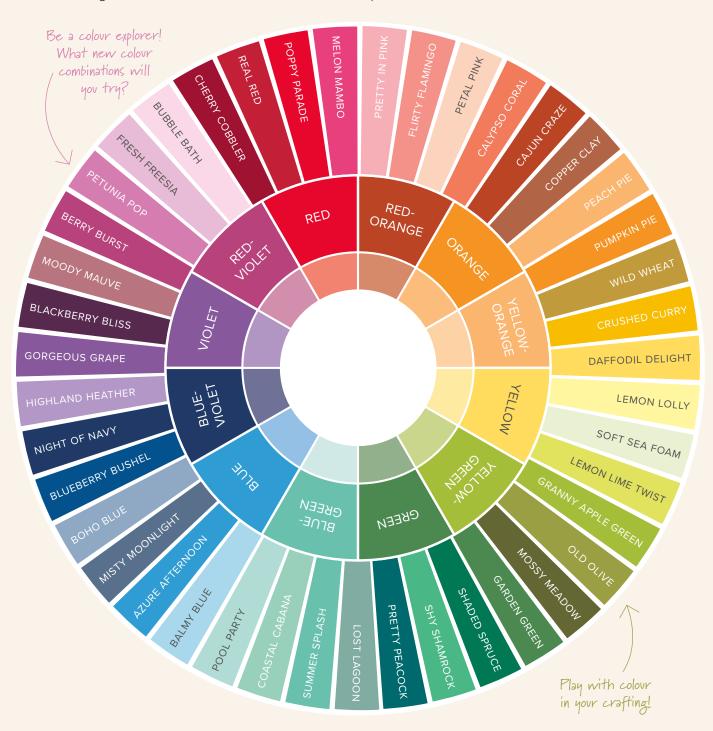

### colour theory

We love colour! But we love it even more when it just works. So, what's the secret? You could say that how we mix, coordinate, and contrast colour makes all the difference. We put together this colour wheel to show the relationship between the colours that we love so much.