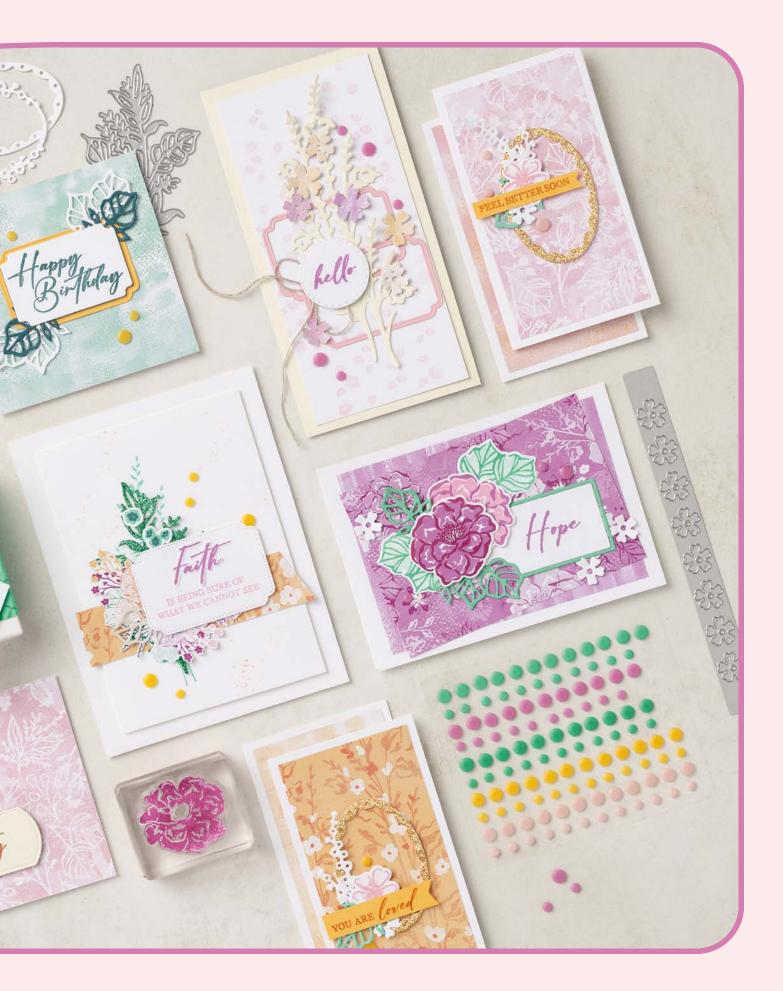

#### unbounded beauty

SUITE COLLECTION • 163390 | 173,50 € | £133.50 • EN FR DE NL

Add extra detail to your paper crafts with the Stampin' Cut & Emboss Machine! Use with our coordinated dies and embossing folders for precise cut-outs and textured paper pieces.

LAYERS OF BEAUTY STAMP SET • 163514 | 25,00 € | £19.00 9 photopolymer stamps • ■ ■ Inspired by Million Sales Achiever Shelly Godby

LAYERS OF BEAUTY DIES • 163518 | 37,00 € | £28.00 11 dies. Largest die: 5-1/2" × 4" (14 × 10.2 cm).

LAYERS OF BEAUTY
DECORATIVE MASKS • 163517 | 16,00 € | £13.00
5 masks: 1 each of 5 designs. 5" x 6-5/8" (12.7 x 16.8 cm).
Use with Classic Stampin' Ink.

#### LABELED WITH LOVE STAMP SET • 163564 | 26,00 $\in$ | £20.00 14 photopolymer stamps • IN IN II