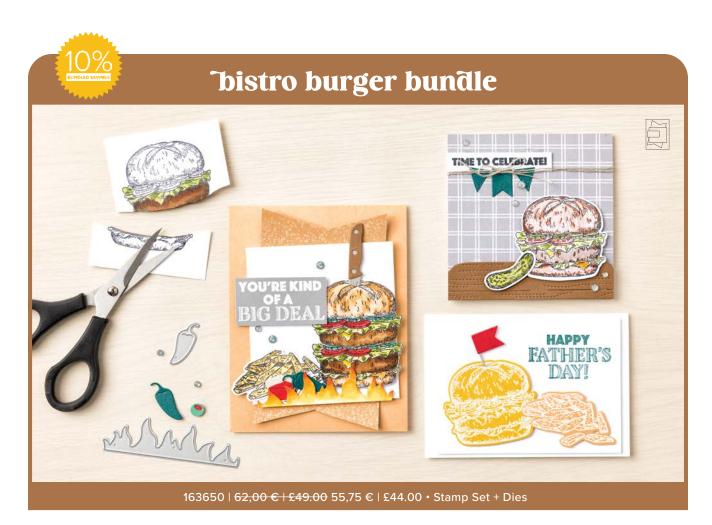

BISTRO BURGER DIES • 163649 | 34,00 € | £27.00 15 dies. Largest die: 4-7/8" x 1" (12.4 x 2.5 cm).

**TUNE IN DIES • 163636 | 32,00 € | £25.00** 10 dies. Largest die: 3-1/8" x 2-5/8" (7.9 x 6.7 cm).

SKETCHED BUTTERFLIES DIES • 163491 | 36,00  $\in$  | £27.00 8 dies. Largest die: 3-1/4"  $\times$  2-1/4" (8.3  $\times$  5.7 cm).