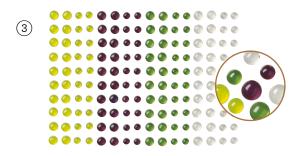

#### to market

SUITE COLLECTION • 163433 | 69,00 € | £53.25 • EN FR DE

10% @MONCHESTAVIEWS 1-2. MARKET GOODNESS BUNDLE • 163429 | 49,00 € | £38.00 44,00 € | £34.00 • Stamp Set + Dies • IN IN OI 3. TRANSPARENT ADHESIVE-BACKED DOTS • 163432 | 9,75 € | £7.50 • 160 pieces. 4. TO MARKET 12" X 12" (30.5 X 30.5 CM) DESIGNER SERIES PAPER • 163421 | 15,25 € | £11.75 • 12 sheets.