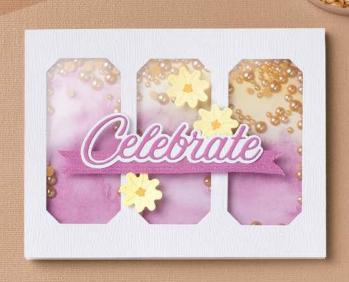

### Shake it up!

From Window Sheets to Clear Medium Envelopes, embellishments to dies, shaker cards are oh-so-easy to create.

### clear medium envelope shaker card

These envelopes are perfect for quick and simple shaker card crafting! Just place your finished card front inside the envelope, toss in a few of your favourite loose embellishments, and adhere the bag to your card base.

### Shaker Card Must-Haves

CLEAR MEDIUM ENVELOPES • 102619 | 9,25 € | £7.00 TEAR & TAPE ADHESIVE • 154031 | 8,50 € | £6.75

COUNTRYSIDE CORNERS DIES 161471 | 34,00 € | £27.00

CHAMPAGNE IRIDESCENT DOTS 162824 | 9,75 € | £7.50