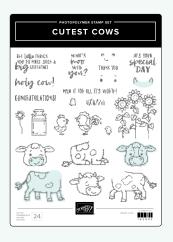

CUTEST COWS STAMP SET • 162892 | 30,00  $\in$  | £23.00  $\cdot$  IN DI CUTEST COWS BUILDER PUNCH • 162896 | 30,00  $\in$  | £23.00

DELICATE FOREST STAMP SET • 162675 | 25,00  $\in$  | £19.00 • IN OIL DELICATE FOREST DIES • 162679 | 46,00  $\in$  | £36.00