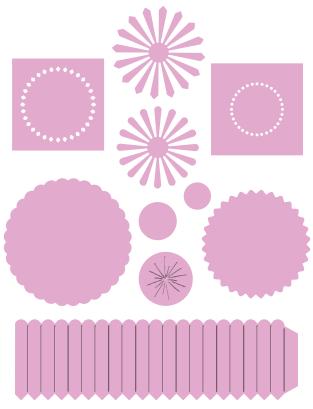

**ROUND WE GO DIES • 163729 | 37,00 € | £28.00** 10 dies. Assembled rosette: 3-1/4" (8.3 cm).

CUTEST ONESIE DIES • 163739 | 16,00 € | £13.00 5 dies. Largest die: 1-7/8" x 2" (4.8 x 5.1 cm).

ATTENTION SHOPPERS DIES • 163643 | 30,00 € | £23.00 7 dies. Largest die:  $2-1/2" \times 1-1/2"$  (6.4 × 3.8 cm).