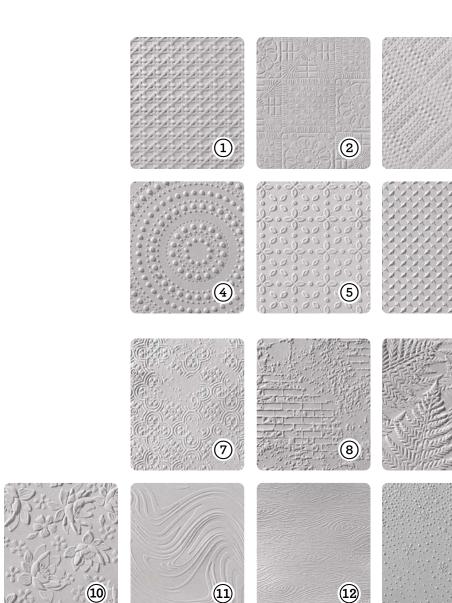

# texture

Add more layers and dimension to your paper crafts with different embossing techniques!

3. Use a hybrid embossing folder to emboss and die cut at the same time.

love

1. Ink your folder before running it through the Stampin' Cut & Emboss Machine.

- 1. CANE WEAVE 3D 160580 | 12,25 € | £9.50
- 2. CUTE CROCHET 3D 163792 | 12,25 € | £9.50
- 3. DASHING DESIGNS 3D 163483 | 12,25 € | £9.50

(3)

**13** 

- 4. DOTTED CIRCLES 3D 163789 | 14,75 € | £11.25
- 5. EYELET 3D 163414 | 12,25 € | £9.50
- 6. METAL PLATE 3D 160766 | 12,25 € | £9.50

- 7. DISTRESSED TILE 3D 162189 | 12,25 € | £9.50
- 8. EXPOSED BRICK 3D 161600 | 13,50 € | £10.25
- 9. FERN 3D 158804 | 12,25 € | £9.50
- 10. LAYERED FLORALS 3D 162935 | 13,50 € | £10.25
- 11. SO SWIRLY 163791 | 12,75 € | £10.00
- 12. TIMBER 3D 156406 | 13,50 € | £10.25
- 13. SNOWFLAKE SKY 3D 162026 | 13,50 € | £10.25