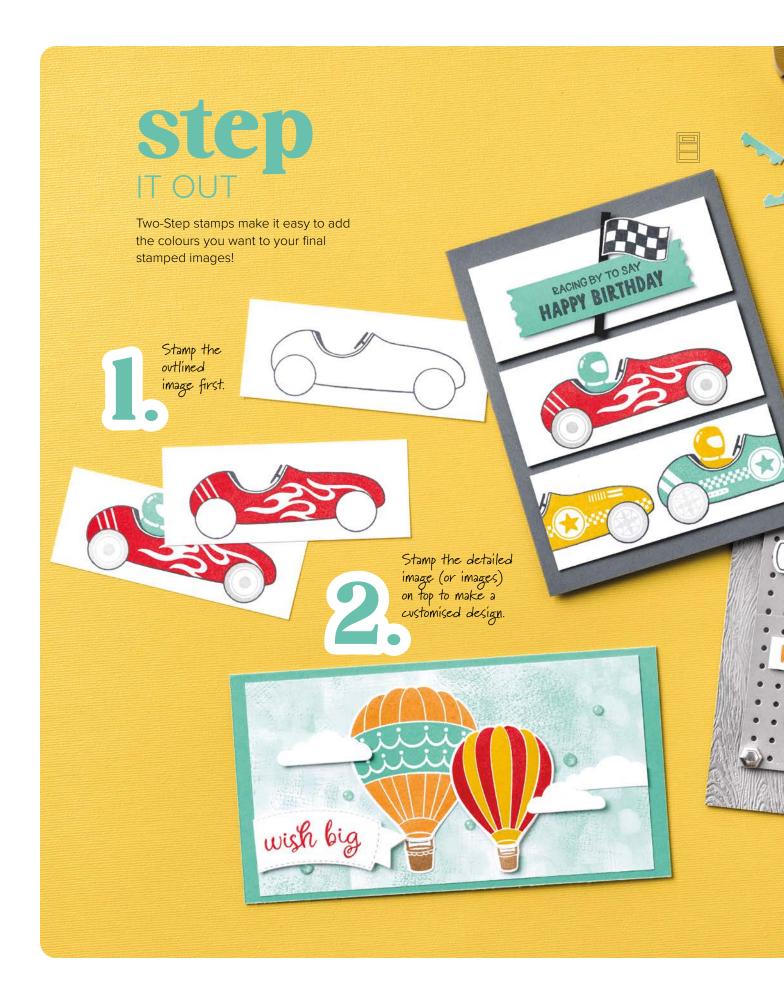

## HAPPY BIRTHDAY WAY TO GO!

RACING BY • 163748 | 23,00 € | £18.00

12 photopolymer stamps

#### featured

Shop our online store to see these and all our Two-Step stamp sets!

HOT AIR BALLOON STAMP SET • 162748 25,00 € | £19.00 • • • • • • • • • • • • •

TRUSTY TOOLS STAMP SET • 163274 30,00 € | £23.00 • • • • • • • • • • • • •

UNDER THE MOON • 163531 | 25,00 € | £19.00

8 photopolymer stamps