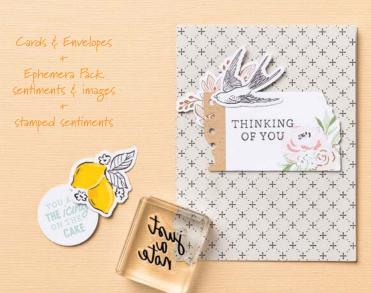

#### start with cards & envelopes

5 card bases and 5 envelopes. Folded card size: 4-1/4" x 5-1/2" (10.8 x 14 cm).

SUNNY SPRINGS CARDS & ENVELOPES 163754 | 9,75 € | £7.50

CALMING CREEK CARDS & ENVELOPES 163753 | 9,75 € | £7.50

#### add an ephemera pack

5" x 7" (12.7 x 17.8 cm) sheets with pre-cut images and sentiments. 8 total sheets: 2 each of 4 designs.

SAYING SOMETHING EPHEMERA PACK 163761 | 9,75 € | £7.50

SOMETHING FOR EVERYTHING EPHEMERA PACK 163763 | 9,75 € | £7.50

FULLY FLOWERING EPHEMERA PACK 163762 | 9,75 € | £7.50

LABELS & LAYERS EPHEMERA PACK 163764 | 9,75 € | £7.50

#### and a stamped sentiment

just hello birthday Thanks LET'S CELEBRATE

just hello birthday YOU YAY!

Note OF YOU wishes THANK YOU

SIMPLY SAID • 163756 | 21,00 € | £16.00 -

Ephemera Pack sentiments

Cards & Envelopes + Ephemera Pack sentiments & images