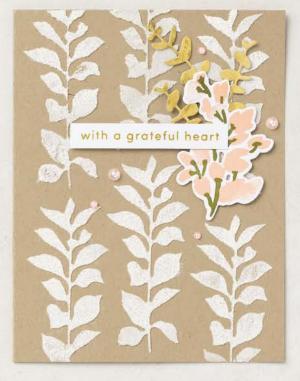

INSPIRING SNAPDRAGONS DIES • 163673 | 39,00  $\in$  | £30.00 11 dies. Largest die: 1-1/2"  $\times$  3-3/4" (3.8  $\times$  9.5 cm).

SEASIDE WISHES STAMP SET • 163494 | 25,00  $\in$  | £19.00 12 photopolymer stamps • • • • •