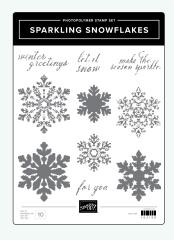

BEE MY VALENTINE STAMP SET • ■N FR OI 162547 | 26,00 € | £20.00

SENDING LOVE STAMP SET • ■N FR 162873 | 31,00 € | £24.00

SPARKLING SNOWFLAKES STAMP SET • ■N FR 01 162158 | 25,00 € | £19.00

FLOWER CART STAMP SET • ■ ■ ■ 162776 | 30,00 € | £23.00