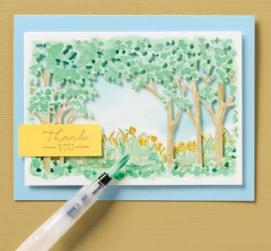

### watercolour techniques

**PENCILED PEAR • 163526 | 26,00 € | £20.00** 6 cling stamps

### Watercolour Must-Haves

FLUID 100 5" X 7" (12.7 X 17.8 CM) WATERCOLOR PAPER 149612 | 11,00 € | £8.50 10 sheets.

STĀZON™ PAD • 12,75 € | £10.00 REFILL • 9,25 € | £7.00

- Jet Black 101406 | Refill 102566
- Saddle Brown 151508 | Refill 152820

### Paint with Water

Go the traditional route! Use a Water Painter, the ink colour you want, and get started right away.

WATER PAINTERS • 151298 | 16,00 € | £13.00 3 painters.