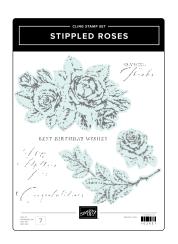

STIPPLED ROSES STAMP SET • 162657 | 33,00  $\in$  | £26.00 • EN FR OF STIPPLED ROSES DIES • 162666 | 40,00  $\in$  | £31.00

SUBMARINE LIFE STAMP SET • 162542 | 30,00  $\in$  | £23.00  $\cdot$  III SUBMARINE LIFE BUILDER PUNCH • 162534 | 30,00  $\in$  | £23.00