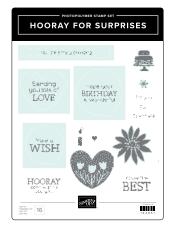

HOORAY FOR SURPRISES STAMP SET • 162851 25,00  $\in$  | £19.00  $\cdot$  and included Hooray for surprises dies • 162857 | 39,00  $\in$  | £30.00

**ENCORE PRODUCTS** 

ICE CREAM SWIRL STAMP SET • 162764 | 30,00 € | £23.00 • ■ FR □ ■ ICE CREAM SWIRL DIES • 162770 | 43.00 € | £33.00