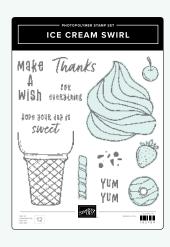

HOORAY FOR SURPRISES STAMP SET • 162851 25,00  $\in$  | £19.00  $\cdot$  and included Hooray for surprises dies • 162857 | 39,00  $\in$  | £30.00

**ENCORE PRODUCTS** 

ICE CREAM SWIRL STAMP SET • 162764 | 30,00 € | £23.00 • ■ FR □ ■ ICE CREAM SWIRL DIES • 162770 | 43.00 € | £33.00