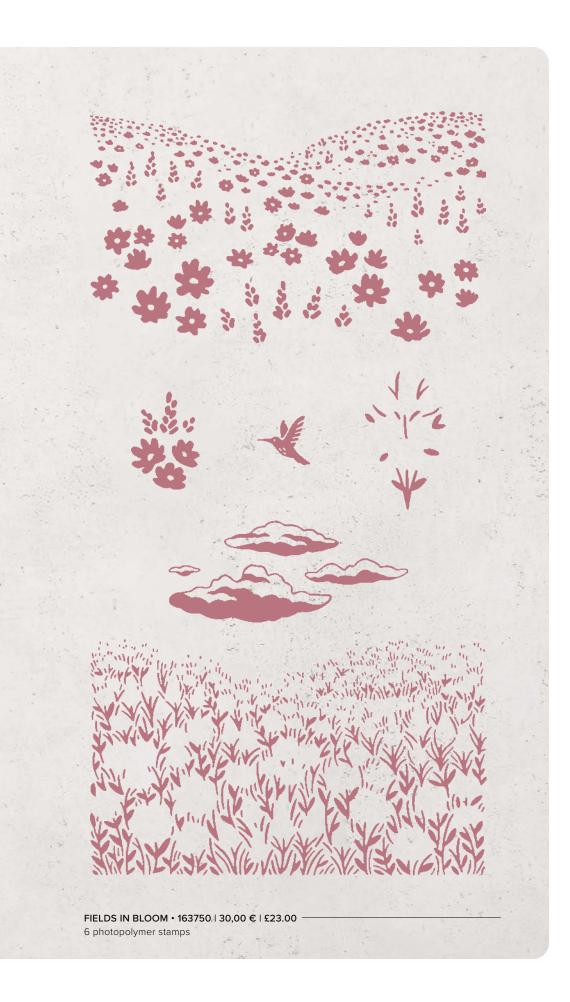

#### featured

Shop our online store to see these and all our Reversibles stamp sets!

PLANTED PARADISE STAMP SET 162925 | 27,00 € | £21.00

SEA TURTLE STAMP SET 160500 | 26,00 € | £20.00

#### featured

Shop our online store to see these and all our image-only or sentiment-only products!

BEST FAMILY EVER STAMP SET • 160720 30,00 € | £23.00 • • • • • • • • • • • •

HOPE YOU KNOW STAMP SET • 161409 30,00 € | £23.00 • €N €E