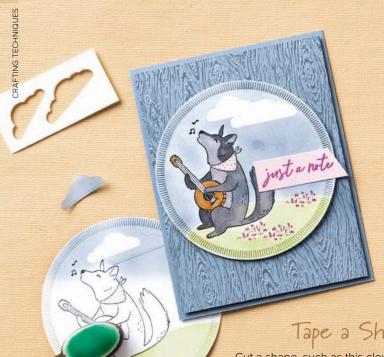

### Make a Scene

Masking paper can help you build a realistic scene. Simply stamp your image on Masking Paper, fussy cut, then place over the image you want to keep clean before stamping again.

> STAMPIN' UP! MASKING PAPER 155480 | 8,50 € | £6.75

Cut a shape, such as this cloud, from Masking Paper and apply to cardstock, then use a Blending Brush to paint the sky blue.

> SMALL BLENDING BRUSHES 160518 | 17,00 € | £14.00 3 brushes.

4 TECHNIQUES FOR