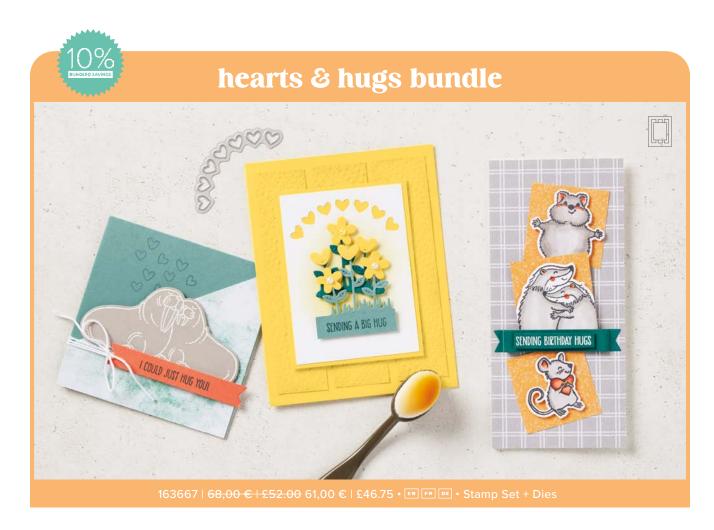

FRIENDLY FINS STAMP SET • 163583 | 30,00 € | £23.00 15 photopolymer stamps • ■ ■ ■ ■

FRIENDLY FINS DIES • 163588 | 34,00 € | £27.00 14 dies. Largest die: 3-7/8" x 2" (9.8 x 5.1 cm).

HEARTS & HUGS STAMP SET • 163659 | 31,00  $\odot$  | £24.00 10 cling stamps • IN IN OI

**HEARTS & HUGS DIES • 163666 | 37,00 € | £28.00** 12 dies. Largest die: 3-3/4" x 2" (9.5 x 5.1 cm).

POCKET THOUGHTS DIES • 163552 | 38,00 € | £29.00 3 dies. Largest assembled pocket: 3-3/4" × 5" (9.5 × 12.7 cm).