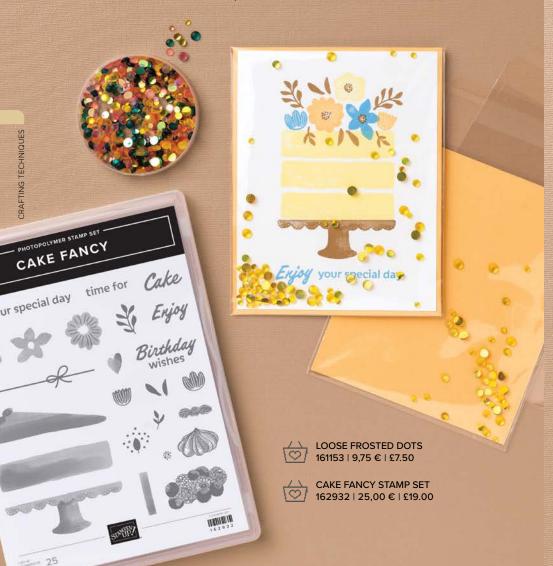

immer to cut an angle from the card front to give a peek at the inside piece, and fold the inside piece over it to create a closure.

PAPER TRIMMER 152392 | 34,00 € | £27.00

CUTTING BLADES MULTIPACK 152391 | 16,00 € | £13.00

PAPER TRIMMER METRIC BLADE GUIDE 154980 | 5,50 € | £4.25



### Shake it up!

From Window Sheets to Clear Medium Envelopes, embellishments to dies, shaker cards are oh-so-easy to create.

### clear medium envelope shaker card

These envelopes are perfect for quick and simple shaker card crafting! Just place your finished card front inside the envelope, toss in a few of your favourite loose embellishments, and adhere the bag to your card base.

### Shaker Card Must-Haves

CLEAR MEDIUM ENVELOPES • 102619 | 9,25 € | £7.00 TEAR & TAPE ADHESIVE • 154031 | 8,50 € | £6.75





COUNTRYSIDE CORNERS DIES 161471 | 34,00 € | £27.00



CHAMPAGNE IRIDESCENT DOTS 162824 | 9,75 € | £7.50









### window sheet shaker card

Window Sheets make it easy to create unique shaker card shapes! Simply die cut your paper and adhere a Window Sheet over the back. Line the die-cut shape with Foam Adhesive Strips and fill with loose embellishments. To finish, cover the adhesive with more paper.

### Shaker Card Must-Haves

FOAM ADHESIVE STRIPS • 141825 | 10,00 € | £7.75 WINDOW SHEETS • 142314 | 6,25 € | £4.75



Use your favourite punches or dies to make fabulous fill for shaker cards!



PETAL PARK BUILDER PUNCH 160576 | 30,00 € | £23.00



STYLISH SHAPES DIES 159183 | 37,00 € | £28.00





Lovely Layers
Use Blending Brushes to brush ink over
masks in sequential order.

ENDURI