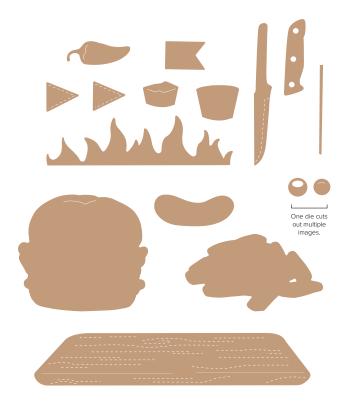

BISTRO BURGER DIES • 163649 | 34,00 € | £27.00 15 dies. Largest die: 4-7/8" x 1" (12.4 x 2.5 cm).

**TUNE IN DIES • 163636 | 32,00 € | £25.00** 10 dies. Largest die: 3-1/8" x 2-5/8" (7.9 x 6.7 cm).

SKETCHED BUTTERFLIES DIES • 163491 | 36,00  $\in$  | £27.00 8 dies. Largest die: 3-1/4"  $\times$  2-1/4" (8.3  $\times$  5.7 cm).