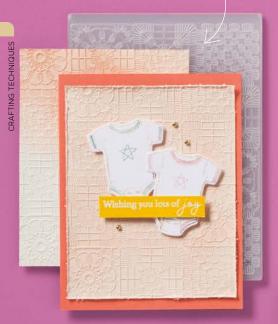

**ROUND WE GO DIES • 163729 | 37,00 € | £28.00** 10 dies. Assembled rosette: 3-1/4" (8.3 cm).

CUTEST ONESIE DIES • 163739 | 16,00 € | £13.00 5 dies. Largest die: 1-7/8" x 2" (4.8 x 5.1 cm).

ATTENTION SHOPPERS DIES • 163643 | 30,00 € | £23.00 7 dies. Largest die:  $2-1/2" \times 1-1/2"$  (6.4 × 3.8 cm).