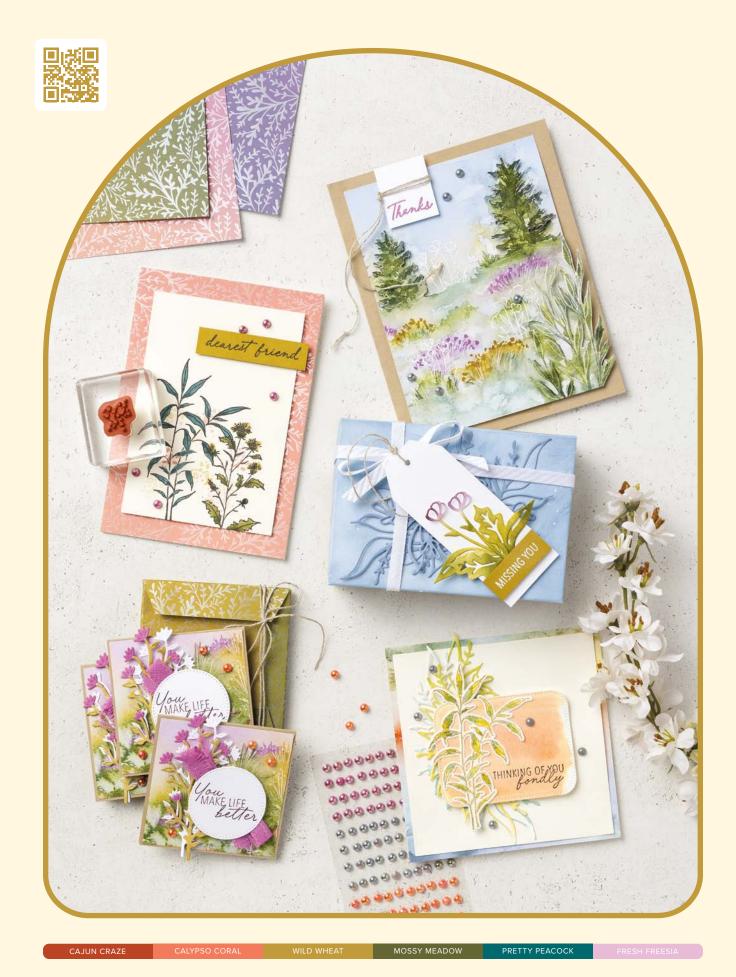

## thoughtful journey

SUITE COLLECTION • 163320 | 106,25 € | £82.00 • EN FR DE

10% INDICED SAMINES 1—2. THOUGHTFUL WISHES BUNDLE • 163314 | 76,00 € | £59.00 68,25 € | £53.00 • Stamp Set + Dies • ■ ■ ■ 3. ADHESIVE-BACKED PEARL TRIO • 163319 | 9,25 € | £7.00 • 120 pieces. 4. THOUGHTFUL DESIGNS 12" X 12" (30.5 X 30.5 CM) SPECIALTY DESIGNER SERIES PAPER • 163317 | 13,50 € | £10.25 • 5 sheets. 5. THOUGHTFUL JOURNEY 6" X 6" (15.2 X 15.2 CM) DESIGNER SERIES PAPER • 163303 | 15,25 € | £11.75 • 48 sheets.

<sup>►</sup> To order bundle items individually 1. THOUGHTFUL WISHES STAMP SET • 163305 | 31,00 € | £24.00 • 10 cling stamps • Inspired by Million Sales Achiever Laurie Krauss • IN IN OF 2. THOUGHTFUL WISHES DIES • 163313 | 45,00 € | £35.00 • 11 dies. 4-7/8" x 2-1/2" (12.4 x 6.4 cm).