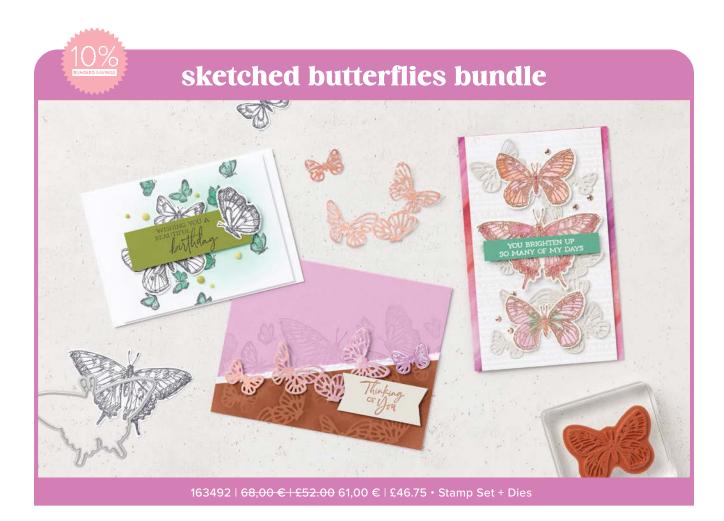

BISTRO BURGER DIES • 163649 | 34,00 € | £27.00 15 dies. Largest die: 4-7/8" x 1" (12.4 x 2.5 cm).

**TUNE IN DIES • 163636 | 32,00 € | £25.00** 10 dies. Largest die: 3-1/8" x 2-5/8" (7.9 x 6.7 cm).

SKETCHED BUTTERFLIES DIES • 163491 | 36,00  $\in$  | £27.00 8 dies. Largest die: 3-1/4"  $\times$  2-1/4" (8.3  $\times$  5.7 cm).