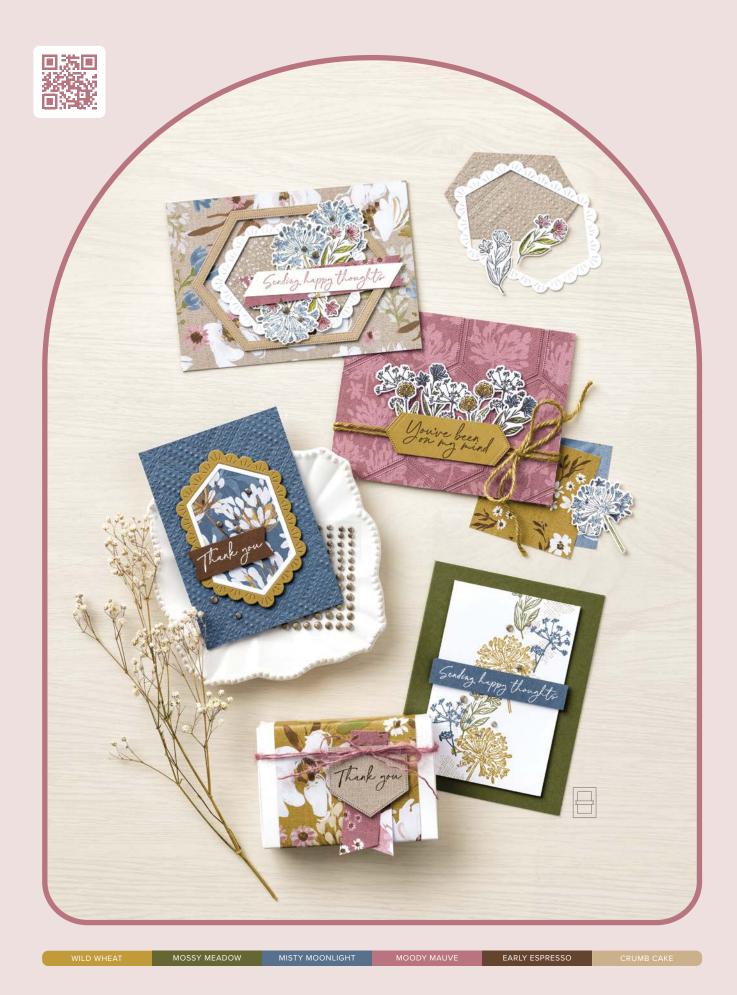

## wildly flowering

SUITE COLLECTION • 163339 | 95,75 € | £73.75 • EN FR DE

► To order bundle items individually 1. WILDFLOWER DESIGNS STAMP SET • 163325 | 27,00 € | £21.00 • 8 cling stamps • IN TAIL 02. WILDFLOWER DESIGNS DIES • 163333 | 38,00 € | £29.00 • 7 dies. Largest die: 5" x 3-7/16" (12.7 x 8.7 cm).