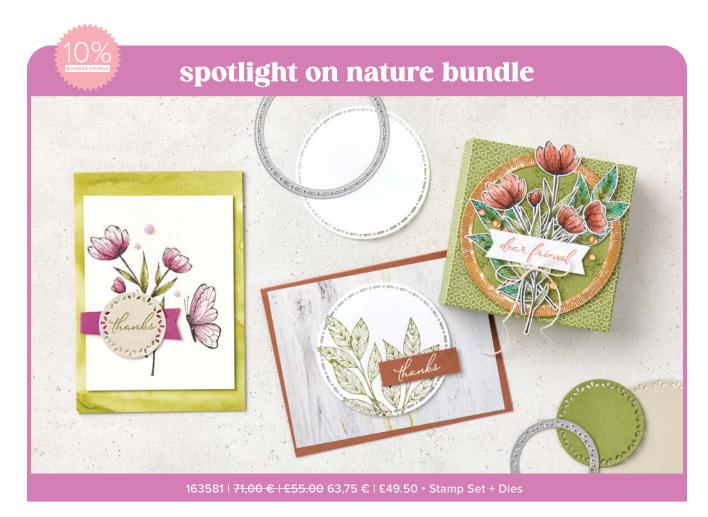

SPOTLIGHT ON NATURE DIES • 163580 | 43,00 € | £33.00 12 dies. Largest die: 3-7/8" (9.8 cm).

IN THE GROVE DIES • 163511 | 38,00 € | £29.00 9 dies. Largest die: 4-5/8" x 3-1/4" (11.7 x 8.3 cm).