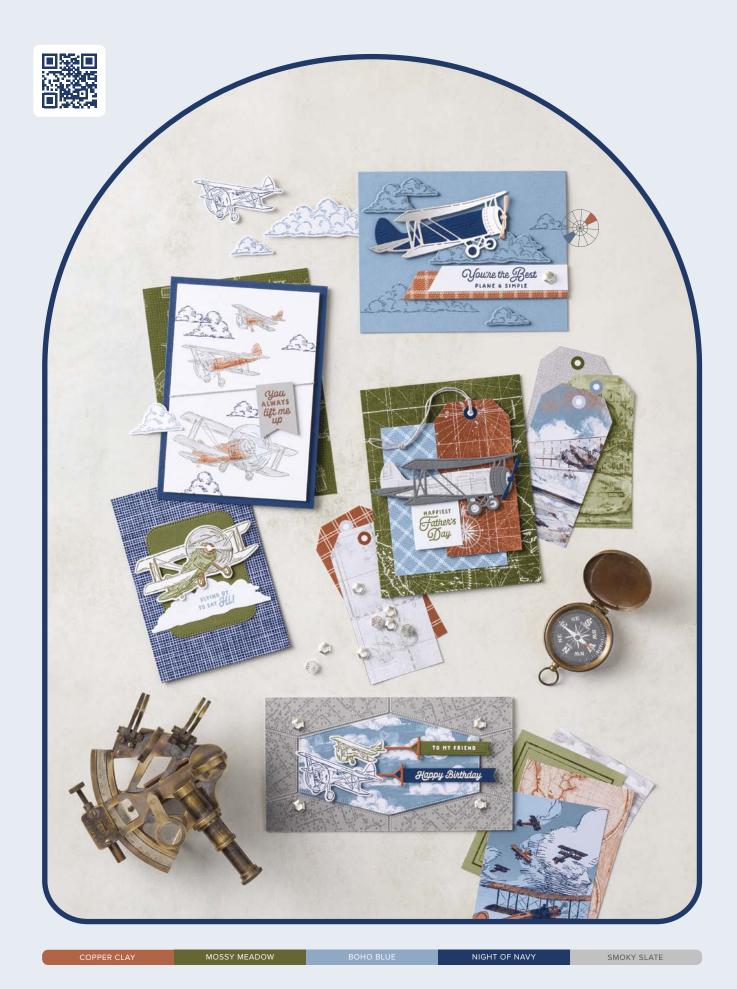

## take to the sky

SUITE COLLECTION • 163832 | 90,50 € | £70.00 • EN FR DE

- - **4.** TAKE TO THE SKY **12"** X **12"** (**30.5** X **30.5** CM) DESIGNER SERIES PAPER  $163436 \mid 15,25 \in \mid £11.75 \cdot 12$  sheets.

| DIES                | 13.0g  |        |
|---------------------|--------|--------|
| Adventurous Sky     | 163446 | P. 37  |
| Alphabet à la Mode  | 160750 | P. 98  |
| Attention Shoppers  | 163643 | P. 65  |
| Autumn Leaves       | 162185 | P. 74  |
| Beach Day           | 162799 | P. 75  |
| Beauty of the Deep  | 161236 | P. 75  |
| Bistro Burger       | 163649 | P. 66  |
| Bright Skies        | 162793 | P. 75  |
| Charming Duck Pond  | 163349 | P. 45  |
| Cheerful Daisies    | 161296 | P. 75  |
| Citrus Blooms       | 163294 | P. 35  |
| Country Birdhouse   | 163400 | P. 51  |
| Country Flowers     | 163410 | P. 51  |
| Countryside Corners | 161471 | P. 122 |
| Crafting with You   | 161225 | P. 75  |
| Cutest Onesie       | 163739 | P. 64  |
| Delicate Forest     | 162679 | P. 76  |
| Enduring Beauty     | 162672 | P. 76  |
| Flower Cart         | 162780 | P. 76  |
| Flowers of Beauty   | 163375 | P. 55  |
| Forever Forest      | 162057 | P. 76  |
| Eriandly Fine       | 162500 | D 60   |