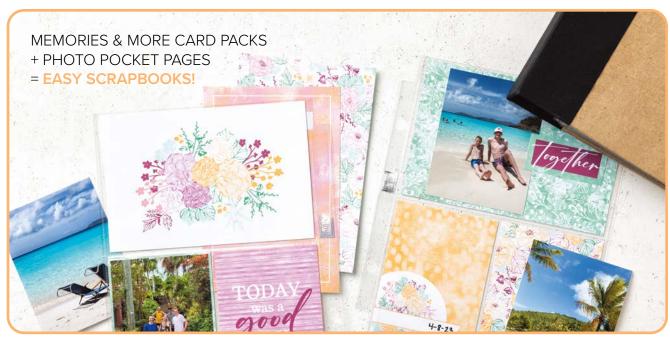

## memories plus

Scrapbooker or card maker? Memories & More helps you do both! It gives you the tools to preserve your special memories *and* to create cards for the people who help make those memories.