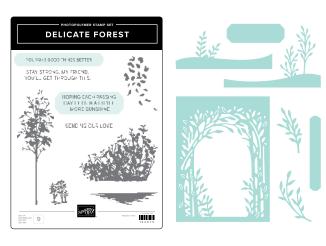

CUTEST COWS STAMP SET • 162892 | 30,00  $\in$  | £23.00  $\cdot$  IN DI CUTEST COWS BUILDER PUNCH • 162896 | 30,00  $\in$  | £23.00

DELICATE FOREST STAMP SET • 162675 | 25,00  $\in$  | £19.00 • IN OIL DELICATE FOREST DIES • 162679 | 46,00  $\in$  | £36.00