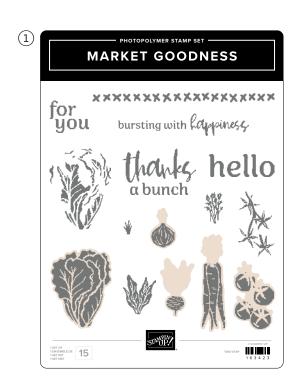

#### to market

SUITE COLLECTION • 163433 | 69,00 € | £53.25 • EN FR DE

10% @MONCHESTAVIEWS 1-2. MARKET GOODNESS BUNDLE • 163429 | 49,00 € | £38.00 44,00 € | £34.00 • Stamp Set + Dies • IN IN OI 3. TRANSPARENT ADHESIVE-BACKED DOTS • 163432 | 9,75 € | £7.50 • 160 pieces. 4. TO MARKET 12" X 12" (30.5 X 30.5 CM) DESIGNER SERIES PAPER • 163421 | 15,25 € | £11.75 • 12 sheets.

► To order bundle items individually 1. MARKET GOODNESS STAMP SET • 163423 | 23,00 € | £18.00 • 15 photopolymer stamps • IN IN OR ARKET GOODNESS DIES • 163428 | 26,00 € | £20.00 • 10 dies. Largest die: 1-3/4" x 2-1/2" (4.4 x 6.4 cm).