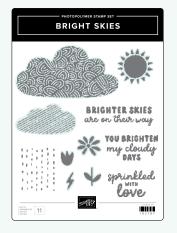

BRIGHT SKIES STAMP SET • 162787 | 25,00 € | £19.00 • ■ FR □ ■ BRIGHT SKIES DIES • 162793 | 42,00 € | £32.00

CHEERFUL DAISIES STAMP SET • 161290 | 31,00  $\in$  | £24.00  $\cdot$  EN FR OF CHEERFUL DAISIES DIES • 161296 | 42,00  $\in$  | £32.00