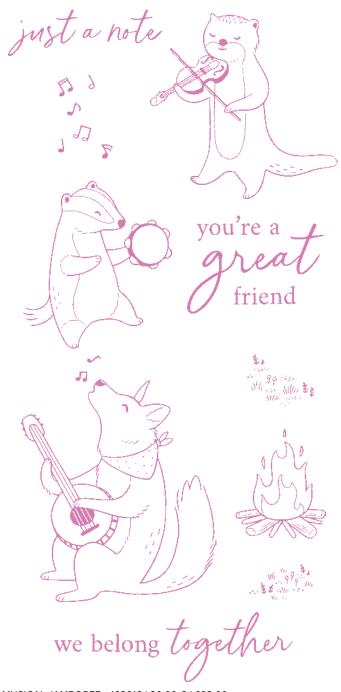

### masterful masking

MUSICAL JAMBOREE • 163616 | 30,00 € | £23.00

10 cling stamps • • • •